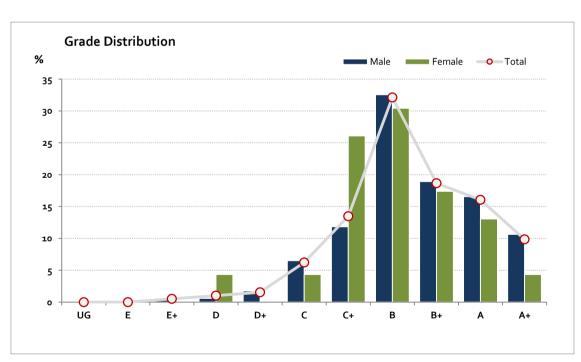

### **Algorithmics (HESS)**

## Graded Assessment 1 COURSEWORK UNIT 3/4

2023

Table of Grade Distribution by Gender

| Tubic of G | able of Grade Distribution by Gerider |     |      |       |       |       |       |       |        |         |         |         |       |         |
|------------|---------------------------------------|-----|------|-------|-------|-------|-------|-------|--------|---------|---------|---------|-------|---------|
| Grade      |                                       | UG  | E    | E+    | D     | D+    | c     | C+    | В      | B+      | Α       | A+      | NR    | Total   |
| Male       | n                                     | 0   | 0    | 1     | 1     | 3     | 11    | 20    | 55     | 32      | 28      | 18      | 0     | 169     |
|            | %                                     | 0.0 | 0.0  | 0.6   | 0.6   | 1.8   | 6.5   | 11.8  | 32.5   | 18.9    | 16.6    | 10.7    | 0.0   | 100.0   |
| Female     | n                                     | О   | О    | 0     | 1     | О     | 1     | 6     | 7      | 4       | 3       | 1       | 0     | 23      |
|            | %                                     | 0.0 | 0.0  | 0.0   | 4.3   | 0.0   | 4.3   | 26.1  | 30.4   | 17.4    | 13.0    | 4.3     | 0.0   | 100.0   |
| Gender X   | n                                     | О   | О    | 0     | О     | О     | О     | О     | О      | О       | О       | 0       | 1     | 1       |
|            | %                                     | 0.0 | 0.0  | 0.0   | 0.0   | 0.0   | 0.0   | 0.0   | 0.0    | 0.0     | 0.0     | 0.0     | 100.0 | 100.0   |
| Total      | n                                     | О   | О    | 1     | 2     | 3     | 12    | 26    | 62     | 36      | 31      | 19      | 1     | 193     |
|            | %                                     | 0.0 | 0.0  | 0.5   | 1.0   | 1.6   | 6.2   | 13.5  | 32.1   | 18.7    | 16.1    | 9.8     | 0.5   | 100.0   |
| Score Ran  | ges                                   | 0-7 | 8-14 | 15-22 | 23-26 | 27-53 | 54-81 | 82-96 | 97-112 | 113-126 | 127-138 | 139-150 | N/A   | Max 150 |

For privacy reasons, a gender with less than 5 students assessed has been assigned to the category of NR (Not Reported).

| Summary Statistics: |       |  |  |  |  |
|---------------------|-------|--|--|--|--|
| Mean                | 109.7 |  |  |  |  |
| Std Dev             | 24.2  |  |  |  |  |
| Median              | В     |  |  |  |  |

Gender X data are not shown in the graph due to either (i) numbers are too low for a graph to be meaningful or (ii) there are no data.