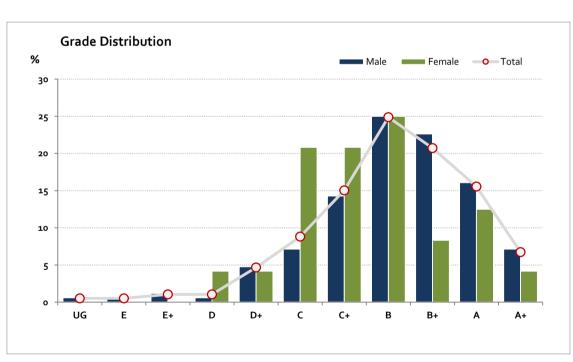

### **Algorithmics (HESS)**

## Graded Assessment 2 SCHOOL-ASSESSED TASK

2023

Table of Grade Distribution by Gender

| Grade     |     | UG  | E    | E+    | D     | D+    | С     | C+    | В     | B+    | Α     | A+     | NR    | Total   |
|-----------|-----|-----|------|-------|-------|-------|-------|-------|-------|-------|-------|--------|-------|---------|
| Male      | n   | 1   | 1    | 2     | 1     | 8     | 12    | 24    | 42    | 38    | 27    | 12     | 0     | 168     |
|           | %   | 0.6 | 0.6  | 1.2   | 0.6   | 4.8   | 7.1   | 14.3  | 25.0  | 22.6  | 16.1  | 7.1    | 0.0   | 100.0   |
| Female    | n   | O   | 0    | 0     | 1     | 1     | 5     | 5     | 6     | 2     | 3     | 1      | 0     | 24      |
|           | %   | 0.0 | 0.0  | 0.0   | 4.2   | 4.2   | 20.8  | 20.8  | 25.0  | 8.3   | 12.5  | 4.2    | 0.0   | 100.0   |
| Gender X  | n   | О   | 0    | 0     | О     | 0     | О     | О     | О     | 0     | О     | 0      | 1     | 1       |
|           | %   | 0.0 | 0.0  | 0.0   | 0.0   | 0.0   | 0.0   | 0.0   | 0.0   | 0.0   | 0.0   | 0.0    | 100.0 | 100.0   |
| Total     | n   | 1   | 1    | 2     | 2     | 9     | 17    | 29    | 48    | 40    | 30    | 13     | 1     | 193     |
|           | %   | 0.5 | 0.5  | 1.0   | 1.0   | 4.7   | 8.8   | 15.0  | 24.9  | 20.7  | 15.5  | 6.7    | 0.5   | 100.0   |
| Score Ran | ges | 0-5 | 6-11 | 12-23 | 24-39 | 40-46 | 47-58 | 59-67 | 68-77 | 78-89 | 90-97 | 98-100 | N/A   | Max 100 |

For privacy reasons, a gender with less than 5 students assessed has been assigned to the category of NR (Not Reported).

| Summary Statistics: |      |  |  |  |  |
|---------------------|------|--|--|--|--|
| Mean                | 73.9 |  |  |  |  |
| Std Dev             | 18   |  |  |  |  |
| Median              | В    |  |  |  |  |

Gender X data are not shown in the graph due to either (i) numbers are too low for a graph to be meaningful or (ii) there are no data.