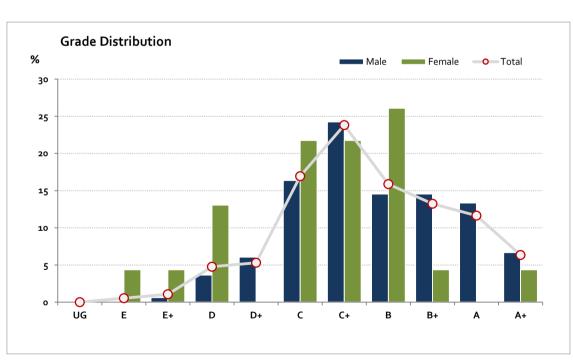

### **Algorithmics (HESS)**

# Graded Assessment 3 WRITTEN EXAMINATION 2023

Table of Grade Distribution by Gender

| Table of G | able of Grade Distribution by Gerider |      |       |       |       |       |       |       |        |         |         |         |       |         |
|------------|---------------------------------------|------|-------|-------|-------|-------|-------|-------|--------|---------|---------|---------|-------|---------|
| Grade      |                                       | UG   | E     | E+    | D     | D+    | С     | C+    | В      | B+      | Α       | A+      | NR    | Total   |
| Male       | n                                     | 0    | 0     | 1     | 6     | 10    | 27    | 40    | 24     | 24      | 22      | 11      | 0     | 165     |
|            | %                                     | 0.0  | 0.0   | 0.6   | 3.6   | 6.1   | 16.4  | 24.2  | 14.5   | 14.5    | 13.3    | 6.7     | 0.0   | 100.0   |
| Female     | n                                     | O    | 1     | 1     | 3     | 0     | 5     | 5     | 6      | 1       | 0       | 1       | 0     | 23      |
|            | %                                     | 0.0  | 4.3   | 4.3   | 13.0  | 0.0   | 21.7  | 21.7  | 26.1   | 4.3     | 0.0     | 4.3     | 0.0   | 100.0   |
| Gender X   | n                                     | О    | 0     | О     | 0     | 0     | О     | 0     | 0      | 0       | 0       | 0       | 1     | 1       |
|            | %                                     | 0.0  | 0.0   | 0.0   | 0.0   | 0.0   | 0.0   | 0.0   | 0.0    | 0.0     | 0.0     | 0.0     | 100.0 | 100.0   |
| Total      | n                                     | 0    | 1     | 2     | 9     | 10    | 32    | 45    | 30     | 25      | 22      | 12      | 1     | 189     |
|            | %                                     | 0.0  | 0.5   | 1.1   | 4.8   | 5.3   | 16.9  | 23.8  | 15.9   | 13.2    | 11.6    | 6.3     | 0.5   | 100.0   |
| Score Ran  | ges                                   | 0-19 | 20-22 | 23-34 | 35-50 | 51-60 | 61-81 | 82-98 | 99-115 | 116-126 | 127-138 | 139-200 | N/A   | Max 200 |

For privacy reasons, a gender with less than 5 students assessed has been assigned to the category of NR (Not Reported).

| Summary Statistics: |      |  |  |  |  |
|---------------------|------|--|--|--|--|
| Mean                | 97-7 |  |  |  |  |
| Std Dev             | 28.9 |  |  |  |  |
| Median              | C+   |  |  |  |  |

Gender X data are not shown in the graph due to either (i) numbers are too low for a graph to be meaningful or (ii) there are no data.