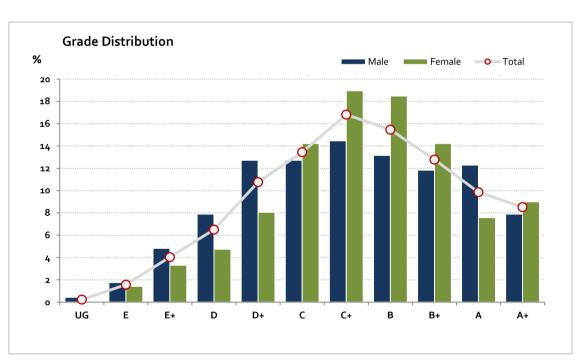

# Graded Assessment 3 WRITTEN EXAMINATION 2023

Table of Grade Distribution by Gender

| Table of G | ruuc L |     | in by Gena |       |       |       |       |       |       |        |         |         |     |         |
|------------|--------|-----|------------|-------|-------|-------|-------|-------|-------|--------|---------|---------|-----|---------|
| Grade      |        | UG  | E          | E+    | D     | D+    | c     | C+    | В     | B+     | Α       | A+      | NR  | Total   |
| Male       | n      | 1   | 4          | 11    | 18    | 29    | 29    | 33    | 30    | 27     | 28      | 18      | 0   | 228     |
|            | %      | 0.4 | 1.8        | 4.8   | 7.9   | 12.7  | 12.7  | 14.5  | 13.2  | 11.8   | 12.3    | 7.9     | 0.0 | 100.0   |
| Female     | n      | 0   | 3          | 7     | 10    | 17    | 30    | 40    | 39    | 30     | 16      | 19      | 0   | 211     |
|            | %      | 0.0 | 1.4        | 3.3   | 4.7   | 8.1   | 14.2  | 19.0  | 18.5  | 14.2   | 7.6     | 9.0     | 0.0 | 100.0   |
| Gender X   | n      | 0   | 0          | 0     | 1     | 2     | 1     | 2     | О     | О      | О       | 1       | 0   | 7       |
|            | %      | 0.0 | 0.0        | 0.0   | 14.3  | 28.6  | 14.3  | 28.6  | 0.0   | 0.0    | 0.0     | 14.3    | 0.0 | 100.0   |
| Total      | n      | 1   | 7          | 18    | 29    | 48    | 60    | 75    | 69    | 57     | 44      | 38      | 0   | 446     |
|            | %      | 0.2 | 1.6        | 4.0   | 6.5   | 10.8  | 13.5  | 16.8  | 15.5  | 12.8   | 9.9     | 8.5     | 0.0 | 100.0   |
| Score Ran  | ges    | 0-7 | 8-17       | 18-29 | 30-36 | 37-47 | 48-59 | 60-74 | 75-89 | 90-104 | 105-117 | 118-140 | N/A | Max 140 |

For privacy reasons, a gender with less than 5 students assessed has been assigned to the category of NR (Not Reported).

| Summary Statistics: |      |  |  |  |  |
|---------------------|------|--|--|--|--|
| Mean                | 72.7 |  |  |  |  |
| Std Dev             | 30.2 |  |  |  |  |
| Median              | C+   |  |  |  |  |

Gender X data are not shown in the graph due to either (i) numbers are too low for a graph to be meaningful or (ii) there are no data.