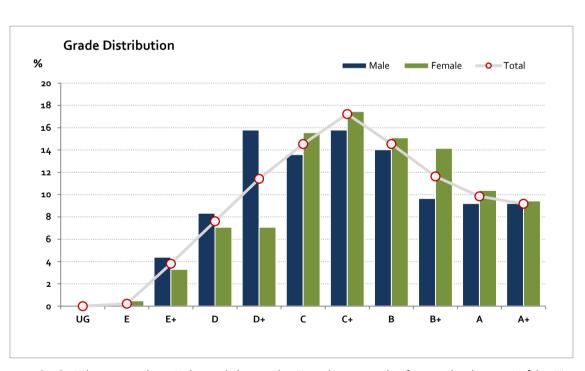

#### Graded Assessment 2 COURSEWORK UNIT 4 2023

Table of Grade Distribution by Gender

| Table of G | i dae E | 713 (1110 0 (10) | i by denae | - '   |       |       |       |       |       |       |       |        |     |         |
|------------|---------|------------------|------------|-------|-------|-------|-------|-------|-------|-------|-------|--------|-----|---------|
| Grade      |         | UG               | E          | E+    | D     | D+    | С     | C+    | В     | B+    | Α     | A+     | NR  | Total   |
| Male       | n       | 0                | 0          | 10    | 19    | 36    | 31    | 36    | 32    | 22    | 21    | 21     | 0   | 228     |
|            | %       | 0.0              | 0.0        | 4.4   | 8.3   | 15.8  | 13.6  | 15.8  | 14.0  | 9.6   | 9.2   | 9.2    | 0.0 | 100.0   |
| Female     | n       | О                | 1          | 7     | 15    | 15    | 33    | 37    | 32    | 30    | 22    | 20     | 0   | 212     |
|            | %       | 0.0              | 0.5        | 3.3   | 7.1   | 7.1   | 15.6  | 17.5  | 15.1  | 14.2  | 10.4  | 9.4    | 0.0 | 100.0   |
| Gender X   | n       | О                | О          | О     | О     | 0     | 1     | 4     | 1     | О     | 1     | 0      | 0   | 7       |
|            | %       | 0.0              | 0.0        | 0.0   | 0.0   | 0.0   | 14.3  | 57.1  | 14.3  | 0.0   | 14.3  | 0.0    | 0.0 | 100.0   |
| Total      | n       | 0                | 1          | 17    | 34    | 51    | 65    | 77    | 65    | 52    | 44    | 41     | 0   | 447     |
|            | %       | 0.0              | 0.2        | 3.8   | 7.6   | 11.4  | 14.5  | 17.2  | 14.5  | 11.6  | 9.8   | 9.2    | 0.0 | 100.0   |
| Score Ran  | ges     | 0-9              | 10-24      | 25-39 | 40-46 | 47-54 | 55-60 | 61-69 | 70-76 | 77-84 | 85-91 | 92-100 | N/A | Max 100 |

For privacy reasons, a gender with less than 5 students assessed has been assigned to the category of NR (Not Reported).

| Summary Statistics: |      |  |  |  |  |
|---------------------|------|--|--|--|--|
| Mean                | 67.4 |  |  |  |  |
| Std Dev             | 16.7 |  |  |  |  |
| Median              | C+   |  |  |  |  |

Gender X data are not shown in the graph due to either (i) numbers are too low for a graph to be meaningful or (ii) there are no data.