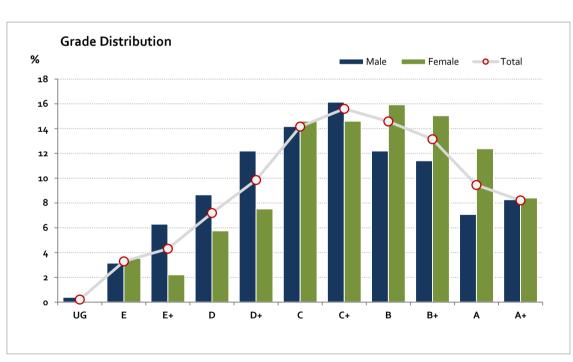

# Graded Assessment 1 COURSEWORK UNIT 3 2023

Table of Grade Distribution by Gender

| Table of G | i dae E | 713(1100(10 | in by demac | -1    |       |       |       |       |       |       |       |        |     |         |
|------------|---------|-------------|-------------|-------|-------|-------|-------|-------|-------|-------|-------|--------|-----|---------|
| Grade      |         | UG          | E           | E+    | D     | D+    | C     | C+    | В     | B+    | Α     | A+     | NR  | Total   |
| Male       | n       | 1           | 8           | 16    | 22    | 31    | 36    | 41    | 31    | 29    | 18    | 21     | 0   | 254     |
|            | %       | 0.4         | 3.1         | 6.3   | 8.7   | 12.2  | 14.2  | 16.1  | 12.2  | 11.4  | 7.1   | 8.3    | 0.0 | 100.0   |
| Female     | n       | 0           | 8           | 5     | 13    | 17    | 33    | 33    | 36    | 34    | 28    | 19     | 0   | 226     |
|            | %       | 0.0         | 3.5         | 2.2   | 5.8   | 7.5   | 14.6  | 14.6  | 15.9  | 15.0  | 12.4  | 8.4    | 0.0 | 100.0   |
| Gender X   | n       | О           | 0           | 0     | О     | О     | 0     | 2     | 4     | 1     | 0     | 0      | 0   | 7       |
|            | %       | 0.0         | 0.0         | 0.0   | 0.0   | 0.0   | 0.0   | 28.6  | 57.1  | 14.3  | 0.0   | 0.0    | 0.0 | 100.0   |
| Total      | n       | 1           | 16          | 21    | 35    | 48    | 69    | 76    | 71    | 64    | 46    | 40     | 0   | 487     |
|            | %       | 0.2         | 3.3         | 4.3   | 7.2   | 9.9   | 14.2  | 15.6  | 14.6  | 13.1  | 9.4   | 8.2    | 0.0 | 100.0   |
| Score Ran  | ges     | 0-9         | 10-33       | 34-40 | 41-47 | 48-52 | 53-62 | 63-69 | 70-75 | 76-83 | 84-91 | 92-100 | N/A | Max 100 |

For privacy reasons, a gender with less than 5 students assessed has been assigned to the category of NR (Not Reported).

| Summary Statistics: |      |  |  |  |  |
|---------------------|------|--|--|--|--|
| Mean                | 65.9 |  |  |  |  |
| Std Dev             | 17.9 |  |  |  |  |
| Median              | C+   |  |  |  |  |

Gender X data are not shown in the graph due to either (i) numbers are too low for a graph to be meaningful or (ii) there are no data.