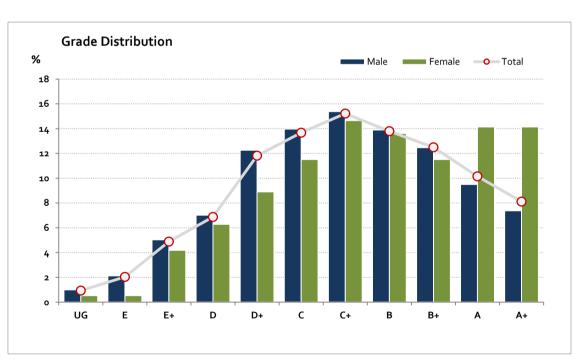

# Graded Assessment 3 WRITTEN EXAMINATION

2023

Table of Grade Distribution by Gender

| c 1       |     | 116  |       | _     | _     |       | _     | _     | -      | -       |         |         | NID | <b>-</b> |
|-----------|-----|------|-------|-------|-------|-------|-------|-------|--------|---------|---------|---------|-----|----------|
| Grade     |     | UG   | E     | E+    | D     | D+    | С     | C+    | В      | B+      | Α       | A+      | NR  | Total    |
| Male      | n   | 14   | 30    | 71    | 99    | 173   | 197   | 217   | 196    | 176     | 134     | 104     | 0   | 1,411    |
|           | %   | 1.0  | 2.1   | 5.0   | 7.0   | 12.3  | 14.0  | 15.4  | 13.9   | 12.5    | 9.5     | 7.4     | 0.0 | 100.0    |
| Female    | n   | 1    | 1     | 8     | 12    | 17    | 22    | 28    | 26     | 22      | 27      | 27      | 0   | 191      |
|           | %   | 0.5  | 0.5   | 4.2   | 6.3   | 8.9   | 11.5  | 14.7  | 13.6   | 11.5    | 14.1    | 14.1    | 0.0 | 100.0    |
| Gender X  | n   | О    | 2     | 0     | О     | 1     | 2     | 1     | 1      | 4       | 3       | 0       | 0   | 14       |
|           | %   | 0.0  | 14.3  | 0.0   | 0.0   | 7.1   | 14.3  | 7.1   | 7.1    | 28.6    | 21.4    | 0.0     | 0.0 | 100.0    |
| Total     | n   | 15   | 33    | 79    | 111   | 191   | 221   | 246   | 223    | 202     | 164     | 131     | 0   | 1,616    |
|           | %   | 0.9  | 2.0   | 4.9   | 6.9   | 11.8  | 13.7  | 15.2  | 13.8   | 12.5    | 10.1    | 8.1     | 0.0 | 100.0    |
| Score Ran | ges | 0-19 | 20-28 | 29-41 | 42-51 | 52-67 | 68-80 | 81-94 | 95-105 | 106-118 | 119-132 | 133-200 | N/A | Max 200  |

For privacy reasons, a gender with less than 5 students assessed has been assigned to the category of NR (Not Reported).

| Summary Statistics: |      |  |  |  |  |
|---------------------|------|--|--|--|--|
| Mean                | 88.2 |  |  |  |  |
| Std Dev             | 31.7 |  |  |  |  |
| Median              | C+   |  |  |  |  |

Gender X data are not shown in the graph due to either (i) numbers are too low for a graph to be meaningful or (ii) there are no data.