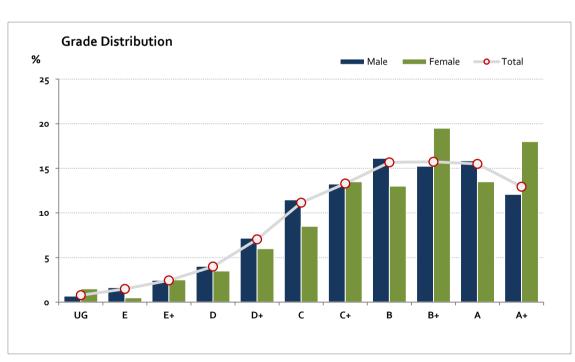

# Graded Assessment 1 COURSEWORK UNIT 3/4

2023

Table of Grade Distribution by Gender

| Grade     |     | UG   | E     | E+    | D     | D+     | С       | C+      | В       | B+      | Α       | A+      | NR  | Total   |
|-----------|-----|------|-------|-------|-------|--------|---------|---------|---------|---------|---------|---------|-----|---------|
| Male      | n   | 10   | 24    | 36    | 59    | 105    | 168     | 194     | 236     | 223     | 232     | 177     | 0   | 1,464   |
|           | %   | 0.7  | 1.6   | 2.5   | 4.0   | 7.2    | 11.5    | 13.3    | 16.1    | 15.2    | 15.8    | 12.1    | 0.0 | 100.0   |
| Female    | n   | 3    | 1     | 5     | 7     | 12     | 17      | 27      | 26      | 39      | 27      | 36      | 0   | 200     |
|           | %   | 1.5  | 0.5   | 2.5   | 3.5   | 6.0    | 8.5     | 13.5    | 13.0    | 19.5    | 13.5    | 18.0    | 0.0 | 100.0   |
| Gender X  | n   | 0    | 0     | О     | 1     | 1      | 2       | 2       | 1       | 2       | 1       | 4       | 0   | 14      |
|           | %   | 0.0  | 0.0   | 0.0   | 7.1   | 7.1    | 14.3    | 14.3    | 7.1     | 14.3    | 7.1     | 28.6    | 0.0 | 100.0   |
| Total     | n   | 13   | 25    | 41    | 67    | 118    | 187     | 223     | 263     | 264     | 260     | 217     | 0   | 1,678   |
|           | %   | 0.8  | 1.5   | 2.4   | 4.0   | 7.0    | 11.1    | 13.3    | 15.7    | 15.7    | 15.5    | 12.9    | 0.0 | 100.0   |
| Score Ran | ges | 0-19 | 20-47 | 48-70 | 71-87 | 88-103 | 104-121 | 122-134 | 135-149 | 150-164 | 165-181 | 182-200 | N/A | Max 200 |

For privacy reasons, a gender with less than 5 students assessed has been assigned to the category of NR (Not Reported).

| Summary Statistics: |       |  |  |  |  |
|---------------------|-------|--|--|--|--|
| Mean                | 140.5 |  |  |  |  |
| Std Dev             | 37-7  |  |  |  |  |
| Median              | В     |  |  |  |  |

Gender X data are not shown in the graph due to either (i) numbers are too low for a graph to be meaningful or (ii) there are no data.