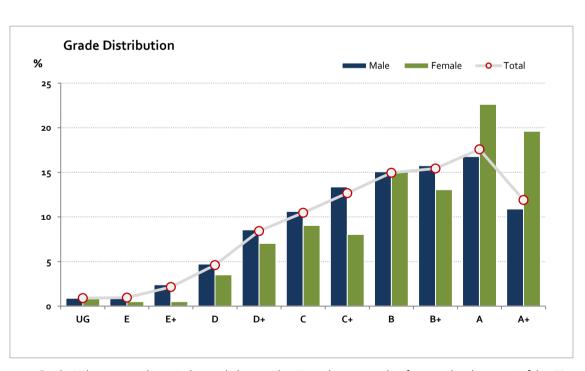

## Graded Assessment 2 SCHOOL-ASSESSED TASK 3/4

2023

Table of Grade Distribution by Gender

| Table of G | naac L | 213011100010 |       |       |       |       |       |       |       |       |       |        |     |         |
|------------|--------|--------------|-------|-------|-------|-------|-------|-------|-------|-------|-------|--------|-----|---------|
| Grade      |        | UG           | E     | E+    | D     | D+    | c     | C+    | В     | B+    | Α     | A+     | NR  | Total   |
| Male       | n      | 13           | 14    | 35    | 69    | 125   | 155   | 195   | 220   | 230   | 245   | 159    | 0   | 1,460   |
|            | %      | 0.9          | 1.0   | 2.4   | 4.7   | 8.6   | 10.6  | 13.4  | 15.1  | 15.8  | 16.8  | 10.9   | 0.0 | 100.0   |
| Female     | n      | 2            | 1     | 1     | 7     | 14    | 18    | 16    | 30    | 26    | 45    | 39     | 0   | 199     |
|            | %      | 1.0          | 0.5   | 0.5   | 3.5   | 7.0   | 9.0   | 8.0   | 15.1  | 13.1  | 22.6  | 19.6   | 0.0 | 100.0   |
| Gender X   | n      | 0            | 1     | 0     | 1     | 2     | 2     | 1     | 0     | 2     | 4     | 1      | 0   | 14      |
|            | %      | 0.0          | 7.1   | 0.0   | 7.1   | 14.3  | 14.3  | 7.1   | 0.0   | 14.3  | 28.6  | 7.1    | 0.0 | 100.0   |
| Total      | n      | 15           | 16    | 36    | 77    | 141   | 175   | 212   | 250   | 258   | 294   | 199    | 0   | 1,673   |
|            | %      | 0.9          | 1.0   | 2.2   | 4.6   | 8.4   | 10.5  | 12.7  | 14.9  | 15.4  | 17.6  | 11.9   | 0.0 | 100.0   |
| Score Ran  | nges   | 0-9          | 10-16 | 17-24 | 25-36 | 37-45 | 46-55 | 56-63 | 64-72 | 73-80 | 81-92 | 93-100 | N/A | Max 100 |

For privacy reasons, a gender with less than 5 students assessed has been assigned to the category of NR (Not Reported).

| Summary Statistics: |      |  |  |  |
|---------------------|------|--|--|--|
| Mean                | 67.1 |  |  |  |
| Std Dev             | 21.4 |  |  |  |
| Median              | В    |  |  |  |

Gender X data are not shown in the graph due to either (i) numbers are too low for a graph to be meaningful or (ii) there are no data.