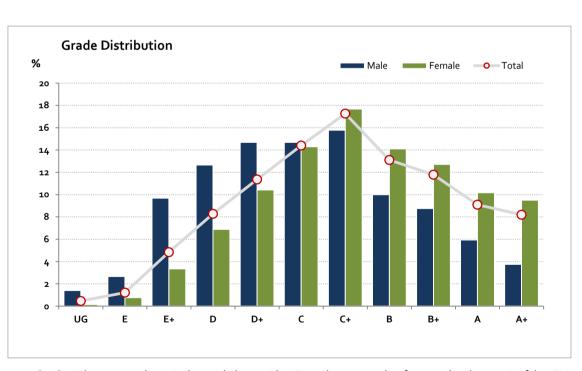

# Graded Assessment 3 WRITTEN EXAMINATION 2023

Table of Grade Distribution by Gender

| Tubic of G | able of drade distribution by defider |      |       |       |       |       |       |        |         |         |         |         |     |         |
|------------|---------------------------------------|------|-------|-------|-------|-------|-------|--------|---------|---------|---------|---------|-----|---------|
| Grade      |                                       | UG   | E     | E+    | D     | D+    | С     | C+     | В       | B+      | Α       | A+      | NR  | Total   |
| Male       | n                                     | 9    | 17    | 62    | 81    | 94    | 94    | 101    | 64      | 56      | 38      | 24      | 0   | 640     |
|            | %                                     | 1.4  | 2.7   | 9.7   | 12.7  | 14.7  | 14.7  | 15.8   | 10.0    | 8.8     | 5.9     | 3.8     | 0.0 | 100.0   |
| Female     | n                                     | 3    | 16    | 70    | 144   | 218   | 299   | 370    | 295     | 266     | 213     | 199     | 0   | 2,093   |
|            | %                                     | 0.1  | 0.8   | 3.3   | 6.9   | 10.4  | 14.3  | 17.7   | 14.1    | 12.7    | 10.2    | 9.5     | 0.0 | 100.0   |
| Gender X   | n                                     | 1    | 1     | 3     | 6     | 5     | 9     | 11     | 7       | 7       | 3       | 6       | 0   | 59      |
|            | %                                     | 1.7  | 1.7   | 5.1   | 10.2  | 8.5   | 15.3  | 18.6   | 11.9    | 11.9    | 5.1     | 10.2    | 0.0 | 100.0   |
| Total      | n                                     | 13   | 34    | 135   | 231   | 317   | 402   | 482    | 366     | 329     | 254     | 229     | 0   | 2,792   |
|            | %                                     | 0.5  | 1.2   | 4.8   | 8.3   | 11.4  | 14.4  | 17.3   | 13.1    | 11.8    | 9.1     | 8.2     | 0.0 | 100.0   |
| Score Ran  | ges                                   | 0-15 | 16-34 | 35-55 | 56-69 | 70-81 | 82-92 | 93-104 | 105-113 | 114-122 | 123-132 | 133-160 | N/A | Max 160 |

For privacy reasons, a gender with less than 5 students assessed has been assigned to the category of NR (Not Reported).

| Summary Statistics: |      |  |  |  |  |
|---------------------|------|--|--|--|--|
| Mean                | 97.6 |  |  |  |  |
| Std Dev             | 26.6 |  |  |  |  |
| Median              | C+   |  |  |  |  |

Gender X data are not shown in the graph due to either (i) numbers are too low for a graph to be meaningful or (ii) there are no data.