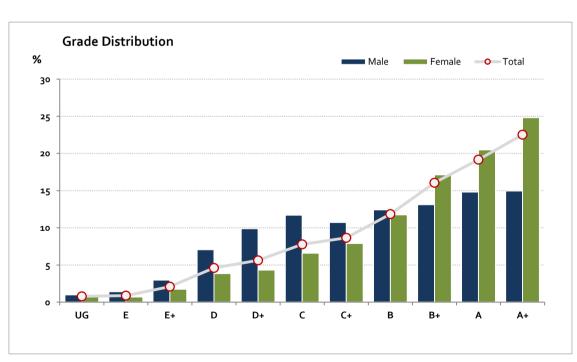

# Graded Assessment 1 SCHOOL-ASSESSED TASK

2023

Table of Grade Distribution by Gender

| Tubic of G | able of drade distribution by defider |     |     |       |       |       |       |       |       |       |       |        |     |         |
|------------|---------------------------------------|-----|-----|-------|-------|-------|-------|-------|-------|-------|-------|--------|-----|---------|
| Grade      |                                       | UG  | E   | E+    | D     | D+    | С     | C+    | В     | B+    | Α     | A+     | NR  | Total   |
| Male       | n                                     | 7   | 10  | 21    | 50    | 70    | 83    | 76    | 88    | 93    | 105   | 106    | 0   | 709     |
|            | %                                     | 1.0 | 1.4 | 3.0   | 7.1   | 9.9   | 11.7  | 10.7  | 12.4  | 13.1  | 14.8  | 15.0   | 0.0 | 100.0   |
| Female     | n                                     | 17  | 16  | 40    | 88    | 99    | 151   | 181   | 269   | 392   | 469   | 568    | 0   | 2,290   |
|            | %                                     | 0.7 | 0.7 | 1.7   | 3.8   | 4.3   | 6.6   | 7.9   | 11.7  | 17.1  | 20.5  | 24.8   | 0.0 | 100.0   |
| Gender X   | n                                     | 0   | 1   | 3     | 3     | 3     | 4     | 8     | 6     | 7     | 13    | 16     | 0   | 64      |
|            | %                                     | 0.0 | 1.6 | 4.7   | 4.7   | 4.7   | 6.3   | 12.5  | 9.4   | 10.9  | 20.3  | 25.0   | 0.0 | 100.0   |
| Total      | n                                     | 24  | 27  | 64    | 141   | 172   | 238   | 265   | 363   | 492   | 587   | 690    | 0   | 3,063   |
|            | %                                     | 0.8 | 0.9 | 2.1   | 4.6   | 5.6   | 7.8   | 8.7   | 11.9  | 16.1  | 19.2  | 22.5   | 0.0 | 100.0   |
| Score Ran  | ges                                   | 0-3 | 4-9 | 10-18 | 19-34 | 35-46 | 47-55 | 56-62 | 63-69 | 70-77 | 78-87 | 88-100 | N/A | Max 100 |

For privacy reasons, a gender with less than 5 students assessed has been assigned to the category of NR (Not Reported).

| Summary Statistics: |      |  |  |  |  |  |  |
|---------------------|------|--|--|--|--|--|--|
| Mean                | 69.6 |  |  |  |  |  |  |
| Std Dev             | 22.1 |  |  |  |  |  |  |
| Median              | B+   |  |  |  |  |  |  |

Gender X data are not shown in the graph due to either (i) numbers are too low for a graph to be meaningful or (ii) there are no data.