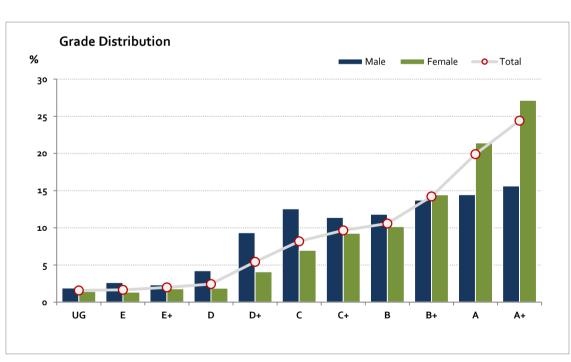

#### Graded Assessment 2 COURSEWORK UNIT 3/4 2023

Table of Grade Distribution by Gender

| Tubic of G | able of Grade Distribution by Gerider |     |      |       |       |       |       |       |       |       |       |        |     |         |
|------------|---------------------------------------|-----|------|-------|-------|-------|-------|-------|-------|-------|-------|--------|-----|---------|
| Grade      |                                       | UG  | E    | E+    | D     | D+    | С     | C+    | В     | B+    | Α     | A+     | NR  | Total   |
| Male       | n                                     | 13  | 18   | 16    | 29    | 64    | 86    | 78    | 81    | 94    | 99    | 107    | 0   | 685     |
|            | %                                     | 1.9 | 2.6  | 2.3   | 4.2   | 9.3   | 12.6  | 11.4  | 11.8  | 13.7  | 14.5  | 15.6   | 0.0 | 100.0   |
| Female     | n                                     | 32  | 30   | 40    | 42    | 91    | 155   | 206   | 226   | 321   | 476   | 603    | 0   | 2,222   |
|            | %                                     | 1.4 | 1.4  | 1.8   | 1.9   | 4.1   | 7.0   | 9.3   | 10.2  | 14.4  | 21.4  | 27.1   | 0.0 | 100.0   |
| Gender X   | n                                     | 2   | 1    | 3     | 1     | 6     | 2     | 3     | 7     | 7     | 16    | 15     | 0   | 63      |
|            | %                                     | 3.2 | 1.6  | 4.8   | 1.6   | 9.5   | 3.2   | 4.8   | 11.1  | 11.1  | 25.4  | 23.8   | 0.0 | 100.0   |
| Total      | n                                     | 47  | 49   | 59    | 72    | 161   | 243   | 287   | 314   | 422   | 591   | 725    | 0   | 2,970   |
|            | %                                     | 1.6 | 1.6  | 2.0   | 2.4   | 5.4   | 8.2   | 9.7   | 10.6  | 14.2  | 19.9  | 24.4   | 0.0 | 100.0   |
| Score Ran  | ges                                   | 0-7 | 8-17 | 18-27 | 28-34 | 35-45 | 46-54 | 55-62 | 63-68 | 69-75 | 76-85 | 86-100 | N/A | Max 100 |

For privacy reasons, a gender with less than 5 students assessed has been assigned to the category of NR (Not Reported).

| Summary Statistics: |      |  |  |  |  |  |
|---------------------|------|--|--|--|--|--|
| Mean                | 69.3 |  |  |  |  |  |
| Std Dev             | 21.6 |  |  |  |  |  |
| Median              | B+   |  |  |  |  |  |

Gender X data are not shown in the graph due to either (i) numbers are too low for a graph to be meaningful or (ii) there are no data.