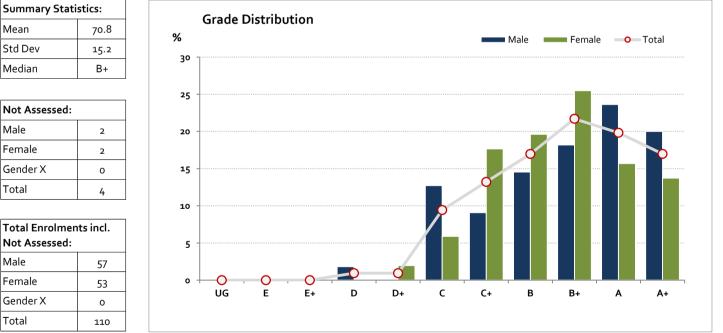

#### **Graded Assessment 2 COURSEWORK UNIT 4**

2023

|           |     |     |     |       | 1     | 1     |       |       | 1     | 1     | 1     | 1      |     | 1       |
|-----------|-----|-----|-----|-------|-------|-------|-------|-------|-------|-------|-------|--------|-----|---------|
| Grade     |     | UG  | E   | E+    | D     | D+    | с     | C+    | В     | B+    | Α     | A+     | NR  | Total   |
| Male      | n   | 0   | 0   | 0     | 1     | 0     | 7     | 5     | 8     | 10    | 13    | 11     | 0   | 55      |
|           | %   | 0.0 | 0.0 | 0.0   | 1.8   | 0.0   | 12.7  | 9.1   | 14.5  | 18.2  | 23.6  | 20.0   | 0.0 | 100.0   |
| Female    | n   | 0   | 0   | 0     | 0     | 1     | 3     | 9     | 10    | 13    | 8     | 7      | 0   | 51      |
|           | %   | 0.0 | 0.0 | 0.0   | 0.0   | 2.0   | 5.9   | 17.6  | 19.6  | 25.5  | 15.7  | 13.7   | 0.0 | 100.0   |
| Gender X  | n   | 0   | 0   | 0     | 0     | 0     | 0     | 0     | 0     | 0     | 0     | 0      | 0   | 0       |
|           | %   | 0.0 | 0.0 | 0.0   | 0.0   | 0.0   | 0.0   | 0.0   | 0.0   | 0.0   | 0.0   | 0.0    | 0.0 | 0.0     |
| Total     | n   | 0   | 0   | 0     | 1     | 1     | 10    | 14    | 18    | 23    | 21    | 18     | 0   | 106     |
|           | %   | 0.0 | 0.0 | 0.0   | 0.9   | 0.9   | 9.4   | 13.2  | 17.0  | 21.7  | 19.8  | 17.0   | 0.0 | 100.0   |
| Score Ran | ges | 0-4 | 5-9 | 10-19 | 20-29 | 30-39 | 40-49 | 50-57 | 58-68 | 69-79 | 80-86 | 87-100 | N/A | Max 100 |

For privacy reasons, a gender with less than 5 students assessed has been assigned to the category of NR (Not Reported).

Gender X data are not shown in the graph due to either (i) numbers are too low for a graph to be meaningful or (ii) there are no data.