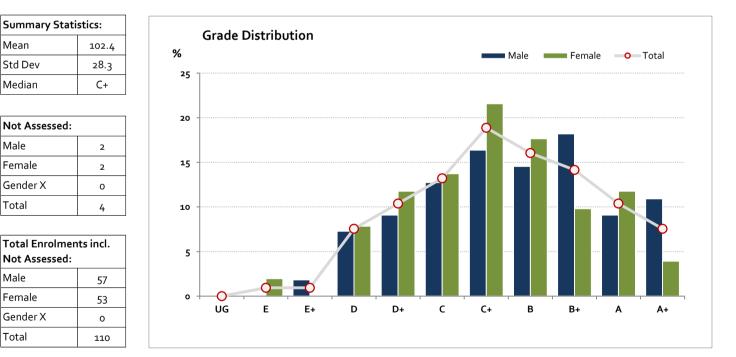

#### Graded Assessment 3 WRITTEN EXAMINATION

2023

|  | Table of Grade D | istribution by Gender |
|--|------------------|-----------------------|
|--|------------------|-----------------------|

|           |     |      | in by denia |       |       | 1     | 1     |        | 1       | 1       |         |         |     |         |
|-----------|-----|------|-------------|-------|-------|-------|-------|--------|---------|---------|---------|---------|-----|---------|
| Grade     |     | UG   | E           | E+    | D     | D+    | С     | C+     | В       | B+      | Α       | A+      | NR  | Total   |
| Male      | n   | 0    | 0           | 1     | 4     | 5     | 7     | 9      | 8       | 10      | 5       | 6       | 0   | 55      |
|           | %   | 0.0  | 0.0         | 1.8   | 7.3   | 9.1   | 12.7  | 16.4   | 14.5    | 18.2    | 9.1     | 10.9    | 0.0 | 100.0   |
| Female    | n   | 0    | 1           | 0     | 4     | 6     | 7     | 11     | 9       | 5       | 6       | 2       | 0   | 51      |
|           | %   | 0.0  | 2.0         | 0.0   | 7.8   | 11.8  | 13.7  | 21.6   | 17.6    | 9.8     | 11.8    | 3.9     | 0.0 | 100.0   |
| Gender X  | n   | 0    | 0           | 0     | 0     | 0     | 0     | 0      | 0       | 0       | 0       | 0       | 0   | 0       |
|           | %   | 0.0  | 0.0         | 0.0   | 0.0   | 0.0   | 0.0   | 0.0    | 0.0     | 0.0     | 0.0     | 0.0     | 0.0 | 0.0     |
| Total     | n   | 0    | 1           | 1     | 8     | 11    | 14    | 20     | 17      | 15      | 11      | 8       | 0   | 106     |
|           | %   | 0.0  | 0.9         | 0.9   | 7.5   | 10.4  | 13.2  | 18.9   | 16.0    | 14.2    | 10.4    | 7.5     | 0.0 | 100.0   |
| Score Ran | ges | 0-15 | 16-31       | 32-45 | 46-64 | 65-71 | 72-92 | 93-106 | 107-120 | 121-129 | 130-140 | 141-160 | N/A | Max 160 |

For privacy reasons, a gender with less than 5 students assessed has been assigned to the category of NR (Not Reported).

Gender X data are not shown in the graph due to either (i) numbers are too low for a graph to be meaningful or (ii) there are no data.