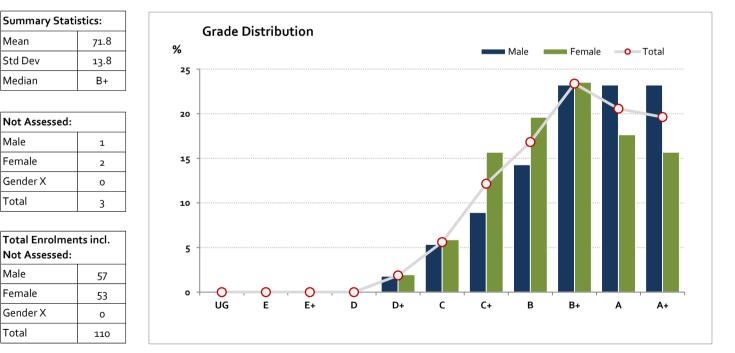

### **Graded Assessment 1 COURSEWORK UNIT 3**

2023

|  | Table of Grade D | istribution by Gender |
|--|------------------|-----------------------|
|--|------------------|-----------------------|

|           | iuuc E |     | in by denia |       |       |       |       |       |       |       |       |        |     |         |
|-----------|--------|-----|-------------|-------|-------|-------|-------|-------|-------|-------|-------|--------|-----|---------|
| Grade     |        | UG  | E           | E+    | D     | D+    | с     | C+    | В     | B+    | Α     | A+     | NR  | Total   |
| Male      | n      | 0   | 0           | 0     | 0     | 1     | 3     | 5     | 8     | 13    | 13    | 13     | 0   | 56      |
|           | %      | 0.0 | 0.0         | 0.0   | 0.0   | 1.8   | 5.4   | 8.9   | 14.3  | 23.2  | 23.2  | 23.2   | 0.0 | 100.0   |
| Female    | n      | 0   | 0           | 0     | 0     | 1     | 3     | 8     | 10    | 12    | 9     | 8      | 0   | 51      |
|           | %      | 0.0 | 0.0         | 0.0   | 0.0   | 2.0   | 5.9   | 15.7  | 19.6  | 23.5  | 17.6  | 15.7   | 0.0 | 100.0   |
| Gender X  | n      | 0   | 0           | 0     | 0     | 0     | 0     | 0     | 0     | 0     | 0     | 0      | 0   | 0       |
|           | %      | 0.0 | 0.0         | 0.0   | 0.0   | 0.0   | 0.0   | 0.0   | 0.0   | 0.0   | 0.0   | 0.0    | 0.0 | 0.0     |
| Total     | n      | 0   | 0           | 0     | 0     | 2     | 6     | 13    | 18    | 25    | 22    | 21     | 0   | 107     |
|           | %      | 0.0 | 0.0         | 0.0   | 0.0   | 1.9   | 5.6   | 12.1  | 16.8  | 23.4  | 20.6  | 19.6   | 0.0 | 100.0   |
| Score Ran | ges    | 0-4 | 5-9         | 10-19 | 20-29 | 30-42 | 43-50 | 51-56 | 57-68 | 69-77 | 78-84 | 85-100 | N/A | Max 100 |

For privacy reasons, a gender with less than 5 students assessed has been assigned to the category of NR (Not Reported).

Gender X data are not shown in the graph due to either (i) numbers are too low for a graph to be meaningful or (ii) there are no data.