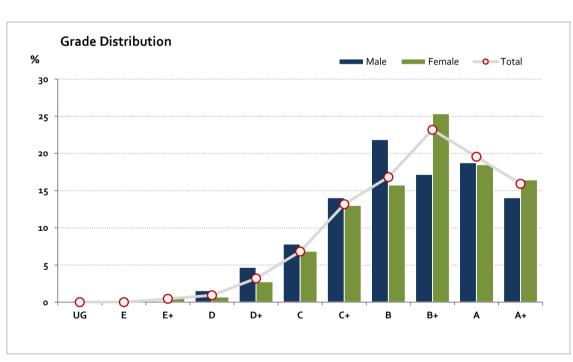

# Graded Assessment 1 COURSEWORK UNIT 3 2023

Table of Grade Distribution by Gender

| Table of G | ruuc L | 713(1100(10 | ir by achae | اد    |       |       |       |       |       |       |       |        |     |         |
|------------|--------|-------------|-------------|-------|-------|-------|-------|-------|-------|-------|-------|--------|-----|---------|
| Grade      |        | UG          | E           | E+    | D     | D+    | С     | C+    | В     | B+    | Α     | A+     | NR  | Total   |
| Male       | n      | 0           | 0           | 0     | 1     | 3     | 5     | 9     | 14    | 11    | 12    | 9      | 0   | 64      |
|            | %      | 0.0         | 0.0         | 0.0   | 1.6   | 4.7   | 7.8   | 14.1  | 21.9  | 17.2  | 18.8  | 14.1   | 0.0 | 100.0   |
| Female     | n      | O           | 0           | 1     | 1     | 4     | 10    | 19    | 23    | 37    | 27    | 24     | 0   | 146     |
|            | %      | 0.0         | 0.0         | 0.7   | 0.7   | 2.7   | 6.8   | 13.0  | 15.8  | 25.3  | 18.5  | 16.4   | 0.0 | 100.0   |
| Gender X   | n      | О           | 0           | 0     | 0     | 0     | О     | 1     | 0     | 3     | 4     | 2      | 0   | 10      |
|            | %      | 0.0         | 0.0         | 0.0   | 0.0   | 0.0   | 0.0   | 10.0  | 0.0   | 30.0  | 40.0  | 20.0   | 0.0 | 100.0   |
| Total      | n      | 0           | 0           | 1     | 2     | 7     | 15    | 29    | 37    | 51    | 43    | 35     | 0   | 220     |
|            | %      | 0.0         | 0.0         | 0.5   | 0.9   | 3.2   | 6.8   | 13.2  | 16.8  | 23.2  | 19.5  | 15.9   | 0.0 | 100.0   |
| Score Ran  | ges    | 0-9         | 10-19       | 20-29 | 30-39 | 40-54 | 55-61 | 62-67 | 68-73 | 74-79 | 80-85 | 86-100 | N/A | Max 100 |

For privacy reasons, a gender with less than 5 students assessed has been assigned to the category of NR (Not Reported).

| Summary Statistics: |      |  |  |  |  |  |  |
|---------------------|------|--|--|--|--|--|--|
| Mean                | 74.6 |  |  |  |  |  |  |
| Std Dev             | 11.8 |  |  |  |  |  |  |
| Median              | B+   |  |  |  |  |  |  |

Gender X data are not shown in the graph due to either (i) numbers are too low for a graph to be meaningful or (ii) there are no data.