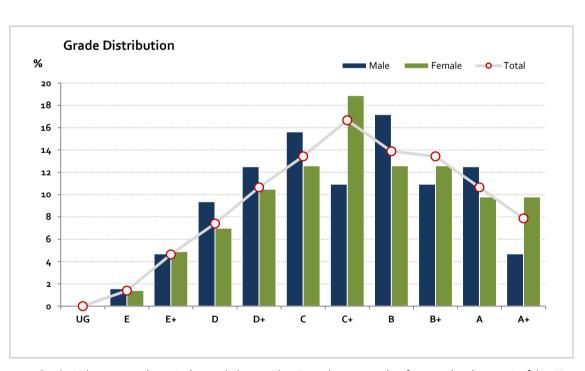

## Graded Assessment 3 WRITTEN EXAMINATION

2023

Table of Grade Distribution by Gender

| Grade     |     | UG   | E     | E+    | D     | D+    | С     | C+    | В      | B+      | Α       | A+      | NR  | Total   |
|-----------|-----|------|-------|-------|-------|-------|-------|-------|--------|---------|---------|---------|-----|---------|
| Male      | n   | 0    | 1     | 3     | 6     | 8     | 10    | 7     | 11     | 7       | 8       | 3       | 0   | 64      |
|           | %   | 0.0  | 1.6   | 4.7   | 9.4   | 12.5  | 15.6  | 10.9  | 17.2   | 10.9    | 12.5    | 4.7     | 0.0 | 100.0   |
| Female    | n   | О    | 2     | 7     | 10    | 15    | 18    | 27    | 18     | 18      | 14      | 14      | 0   | 143     |
|           | %   | 0.0  | 1.4   | 4.9   | 7.0   | 10.5  | 12.6  | 18.9  | 12.6   | 12.6    | 9.8     | 9.8     | 0.0 | 100.0   |
| Gender X  | n   | 0    | 0     | 0     | 0     | 0     | 1     | 2     | 1      | 4       | 1       | 0       | 0   | 9       |
|           | %   | 0.0  | 0.0   | 0.0   | 0.0   | 0.0   | 11.1  | 22.2  | 11.1   | 44.4    | 11.1    | 0.0     | 0.0 | 100.0   |
| Total     | n   | 0    | 3     | 10    | 16    | 23    | 29    | 36    | 30     | 29      | 23      | 17      | 0   | 216     |
|           | %   | 0.0  | 1.4   | 4.6   | 7.4   | 10.6  | 13.4  | 16.7  | 13.9   | 13.4    | 10.6    | 7.9     | 0.0 | 100.0   |
| Score Ran | ges | 0-15 | 16-27 | 28-50 | 51-57 | 58-69 | 70-80 | 81-90 | 91-101 | 102-111 | 112-120 | 121-160 | N/A | Max 160 |

For privacy reasons, a gender with less than 5 students assessed has been assigned to the category of NR (Not Reported).

| Summary Statistics: |      |  |  |  |  |  |
|---------------------|------|--|--|--|--|--|
| Mean                | 88.1 |  |  |  |  |  |
| Std Dev             | 24.6 |  |  |  |  |  |
| Median              | C+   |  |  |  |  |  |

Gender X data are not shown in the graph due to either (i) numbers are too low for a graph to be meaningful or (ii) there are no data.