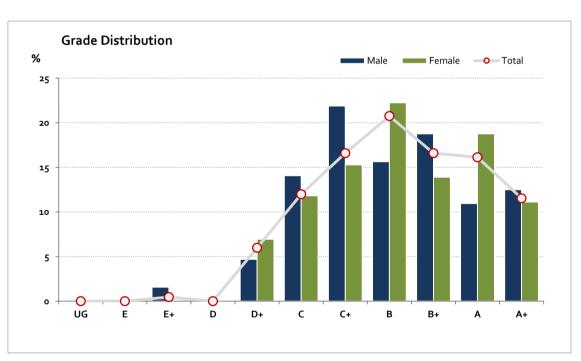

#### Graded Assessment 2 COURSEWORK UNIT 4 2023

Table of Grade Distribution by Gender

| Table of G | rauc L |     | ii by deliae | -1    |       |       |       |       |       |       |       |        |     |         |
|------------|--------|-----|--------------|-------|-------|-------|-------|-------|-------|-------|-------|--------|-----|---------|
| Grade      |        | UG  | E            | E+    | D     | D+    | С     | C+    | В     | B+    | Α     | A+     | NR  | Total   |
| Male       | n      | 0   | 0            | 1     | 0     | 3     | 9     | 14    | 10    | 12    | 7     | 8      | 0   | 64      |
|            | %      | 0.0 | 0.0          | 1.6   | 0.0   | 4.7   | 14.1  | 21.9  | 15.6  | 18.8  | 10.9  | 12.5   | 0.0 | 100.0   |
| Female     | n      | 0   | 0            | 0     | 0     | 10    | 17    | 22    | 32    | 20    | 27    | 16     | 0   | 144     |
|            | %      | 0.0 | 0.0          | 0.0   | 0.0   | 6.9   | 11.8  | 15.3  | 22.2  | 13.9  | 18.8  | 11.1   | 0.0 | 100.0   |
| Gender X   | n      | 0   | 0            | 0     | 0     | 0     | О     | О     | 3     | 4     | 1     | 1      | 0   | 9       |
|            | %      | 0.0 | 0.0          | 0.0   | 0.0   | 0.0   | 0.0   | 0.0   | 33.3  | 44-4  | 11.1  | 11.1   | 0.0 | 100.0   |
| Total      | n      | 0   | 0            | 1     | 0     | 13    | 26    | 36    | 45    | 36    | 35    | 25     | 0   | 217     |
|            | %      | 0.0 | 0.0          | 0.5   | 0.0   | 6.o   | 12.0  | 16.6  | 20.7  | 16.6  | 16.1  | 11.5   | 0.0 | 100.0   |
| Score Ran  | ges    | 0-9 | 10-19        | 20-29 | 30-39 | 40-55 | 56-61 | 62-68 | 69-76 | 77-82 | 83-89 | 90-100 | N/A | Max 100 |

For privacy reasons, a gender with less than 5 students assessed has been assigned to the category of NR (Not Reported).

| Summary Statistics: |      |  |  |  |  |
|---------------------|------|--|--|--|--|
| Mean                | 73.8 |  |  |  |  |
| Std Dev             | 12.8 |  |  |  |  |
| Median              | В    |  |  |  |  |

Gender X data are not shown in the graph due to either (i) numbers are too low for a graph to be meaningful or (ii) there are no data.