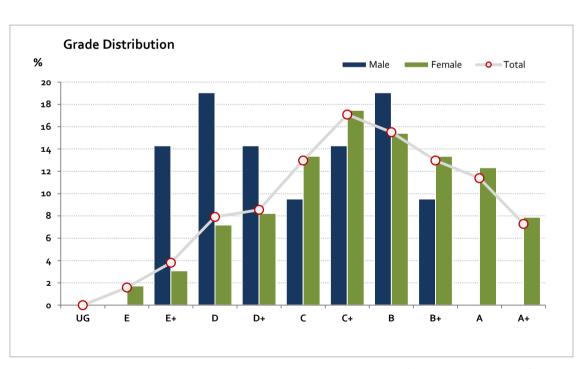

## Graded Assessment 3 WRITTEN EXAMINATION

2023

Table of Grade Distribution by Gender

| Table of G | able of Grade Distribution by Gerider |      |       |       |       |       |       |        |         |         |         |         |       |         |
|------------|---------------------------------------|------|-------|-------|-------|-------|-------|--------|---------|---------|---------|---------|-------|---------|
| Grade      |                                       | UG   | E     | E+    | D     | D+    | С     | C+     | В       | B+      | Α       | A+      | NR    | Total   |
| Male       | n                                     | 0    | 0     | 3     | 4     | 3     | 2     | 3      | 4       | 2       | 0       | 0       | 0     | 21      |
|            | %                                     | 0.0  | 0.0   | 14.3  | 19.0  | 14.3  | 9.5   | 14.3   | 19.0    | 9.5     | 0.0     | 0.0     | 0.0   | 100.0   |
| Female     | n                                     | 0    | 5     | 9     | 21    | 24    | 39    | 51     | 45      | 39      | 36      | 23      | 0     | 292     |
|            | %                                     | 0.0  | 1.7   | 3.1   | 7.2   | 8.2   | 13.4  | 17.5   | 15.4    | 13.4    | 12.3    | 7.9     | 0.0   | 100.0   |
| Gender X   | n                                     | 0    | 0     | 0     | 0     | 0     | О     | 0      | 0       | О       | О       | 0       | 3     | 3       |
|            | %                                     | 0.0  | 0.0   | 0.0   | 0.0   | 0.0   | 0.0   | 0.0    | 0.0     | 0.0     | 0.0     | 0.0     | 100.0 | 100.0   |
| Total      | n                                     | 0    | 5     | 12    | 25    | 27    | 41    | 54     | 49      | 41      | 36      | 23      | 3     | 316     |
|            | %                                     | 0.0  | 1.6   | 3.8   | 7.9   | 8.5   | 13.0  | 17.1   | 15.5    | 13.0    | 11.4    | 7.3     | 0.9   | 100.0   |
| Score Ran  | ges                                   | 0-15 | 16-24 | 25-46 | 47-61 | 62-78 | 79-95 | 96-112 | 113-125 | 126-136 | 137-149 | 150-160 | N/A   | Max 160 |

For privacy reasons, a gender with less than 5 students assessed has been assigned to the category of NR (Not Reported).

| Summary Statistics: |       |  |  |  |  |
|---------------------|-------|--|--|--|--|
| Mean                | 105.2 |  |  |  |  |
| Std Dev             | 33.5  |  |  |  |  |
| Median              | C+    |  |  |  |  |

Gender X data are not shown in the graph due to either (i) numbers are too low for a graph to be meaningful or (ii) there are no data.