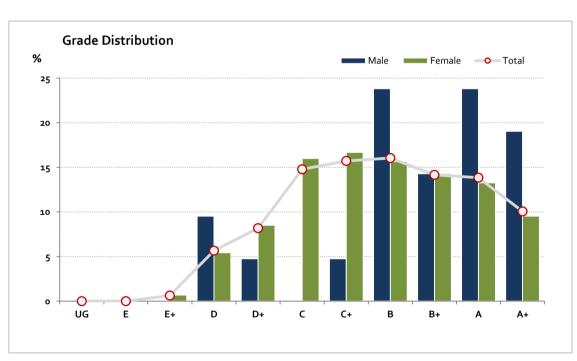

# Graded Assessment 2 PERFORMANCE EXAMINATION

2023

Table of Grade Distribution by Gender

| Tubic of G | able of drade distribution by defider |      |       |        |         |         |         |         |         |         |         |         |       |         |
|------------|---------------------------------------|------|-------|--------|---------|---------|---------|---------|---------|---------|---------|---------|-------|---------|
| Grade      |                                       | UG   | E     | E+     | D       | D+      | С       | C+      | В       | B+      | Α       | A+      | NR    | Total   |
| Male       | n                                     | 0    | 0     | 0      | 2       | 1       | 0       | 1       | 5       | 3       | 5       | 4       | 0     | 21      |
|            | %                                     | 0.0  | 0.0   | 0.0    | 9.5     | 4.8     | 0.0     | 4.8     | 23.8    | 14.3    | 23.8    | 19.0    | 0.0   | 100.0   |
| Female     | n                                     | О    | 0     | 2      | 16      | 25      | 47      | 49      | 46      | 42      | 39      | 28      | 0     | 294     |
|            | %                                     | 0.0  | 0.0   | 0.7    | 5.4     | 8.5     | 16.0    | 16.7    | 15.6    | 14.3    | 13.3    | 9.5     | 0.0   | 100.0   |
| Gender X   | n                                     | О    | 0     | 0      | 0       | О       | О       | 0       | О       | О       | О       | 0       | 3     | 3       |
|            | %                                     | 0.0  | 0.0   | 0.0    | 0.0     | 0.0     | 0.0     | 0.0     | 0.0     | 0.0     | 0.0     | 0.0     | 100.0 | 100.0   |
| Total      | n                                     | О    | 0     | 2      | 18      | 26      | 47      | 50      | 51      | 45      | 44      | 32      | 3     | 318     |
|            | %                                     | 0.0  | 0.0   | 0.6    | 5.7     | 8.2     | 14.8    | 15.7    | 16.0    | 14.2    | 13.8    | 10.1    | 0.9   | 100.0   |
| Score Ran  | ges                                   | 0-47 | 48-95 | 96-137 | 138-232 | 233-283 | 284-325 | 326-374 | 375-422 | 423-453 | 454-477 | 478-480 | N/A   | Max 480 |

For privacy reasons, a gender with less than 5 students assessed has been assigned to the category of NR (Not Reported).

| Summary Statistics: |       |  |  |  |  |
|---------------------|-------|--|--|--|--|
| Mean                | 376.2 |  |  |  |  |
| Std Dev             | 84.6  |  |  |  |  |
| Median              | В     |  |  |  |  |

Gender X data are not shown in the graph due to either (i) numbers are too low for a graph to be meaningful or (ii) there are no data.