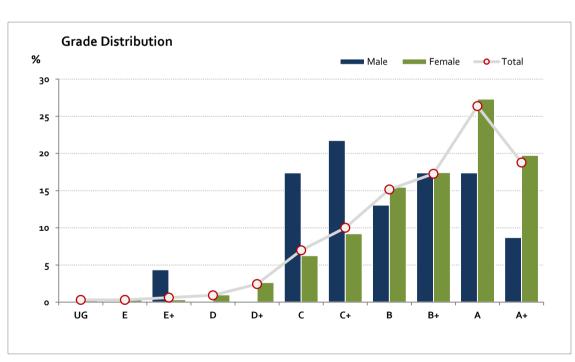

## Graded Assessment 1 COURSEWORK UNIT 3/4

2023

Table of Grade Distribution by Gender

| Grade     |     | UG   | E     | E+    | D     | D+     | С       | C+      | В       | B+      | Α       | A+      | NR    | Total   |
|-----------|-----|------|-------|-------|-------|--------|---------|---------|---------|---------|---------|---------|-------|---------|
| Male      | n   | 0    | 0     | 1     | 0     | 0      | 4       | 5       | 3       | 4       | 4       | 2       | 0     | 23      |
|           | %   | 0.0  | 0.0   | 4.3   | 0.0   | 0.0    | 17.4    | 21.7    | 13.0    | 17.4    | 17.4    | 8.7     | 0.0   | 100.0   |
| Female    | n   | 1    | 1     | 1     | 3     | 8      | 19      | 28      | 47      | 53      | 83      | 60      | 0     | 304     |
|           | %   | 0.3  | 0.3   | 0.3   | 1.0   | 2.6    | 6.3     | 9.2     | 15.5    | 17.4    | 27.3    | 19.7    | 0.0   | 100.0   |
| Gender X  | n   | 0    | 0     | 0     | 0     | 0      | 0       | 0       | 0       | 0       | 0       | 0       | 3     | 3       |
|           | %   | 0.0  | 0.0   | 0.0   | 0.0   | 0.0    | 0.0     | 0.0     | 0.0     | 0.0     | 0.0     | 0.0     | 100.0 | 100.0   |
| Total     | n   | 1    | 1     | 2     | 3     | 8      | 23      | 33      | 50      | 57      | 87      | 62      | 3     | 330     |
|           | %   | 0.3  | 0.3   | 0.6   | 0.9   | 2.4    | 7.0     | 10.0    | 15.2    | 17.3    | 26.4    | 18.8    | 0.9   | 100.0   |
| Score Ran | ges | 0-24 | 25-49 | 50-55 | 56-82 | 83-132 | 133-165 | 166-179 | 180-194 | 195-211 | 212-231 | 232-250 | N/A   | Max 250 |

For privacy reasons, a gender with less than 5 students assessed has been assigned to the category of NR (Not Reported).

| Summary Statistics: |       |  |  |  |  |
|---------------------|-------|--|--|--|--|
| Mean                | 200.8 |  |  |  |  |
| Std Dev             | 37    |  |  |  |  |
| Median              | B+    |  |  |  |  |

Gender X data are not shown in the graph due to either (i) numbers are too low for a graph to be meaningful or (ii) there are no data.