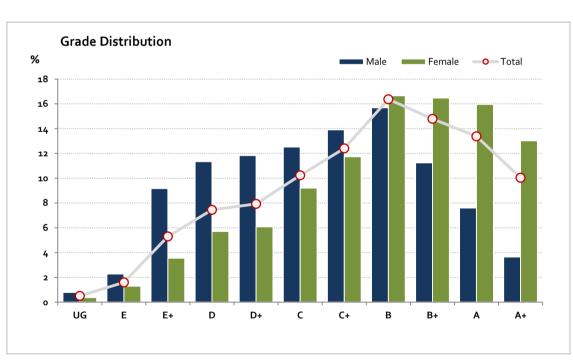

# Graded Assessment 1 COURSEWORK UNIT 3 2023

Table of Grade Distribution by Gender

| I able of G | i aue L |     | ir by dende | -1    |       |       |       |       |       |       |       |        |     |         |
|-------------|---------|-----|-------------|-------|-------|-------|-------|-------|-------|-------|-------|--------|-----|---------|
| Grade       |         | UG  | E           | E+    | D     | D+    | С     | C+    | В     | B+    | Α     | A+     | NR  | Total   |
| Male        | n       | 8   | 23          | 93    | 115   | 120   | 127   | 141   | 159   | 114   | 77    | 37     | 0   | 1,014   |
|             | %       | 0.8 | 2.3         | 9.2   | 11.3  | 11.8  | 12.5  | 13.9  | 15.7  | 11.2  | 7.6   | 3.6    | 0.0 | 100.0   |
| Female      | n       | 8   | 28          | 77    | 124   | 132   | 200   | 255   | 362   | 358   | 347   | 283    | 0   | 2,174   |
|             | %       | 0.4 | 1.3         | 3.5   | 5.7   | 6.1   | 9.2   | 11.7  | 16.7  | 16.5  | 16.0  | 13.0   | 0.0 | 100.0   |
| Gender X    | n       | 0   | 0           | 0     | О     | 2     | 1     | 2     | 4     | 2     | 5     | 2      | 0   | 18      |
|             | %       | 0.0 | 0.0         | 0.0   | 0.0   | 11.1  | 5.6   | 11.1  | 22.2  | 11.1  | 27.8  | 11.1   | 0.0 | 100.0   |
| Total       | n       | 16  | 51          | 170   | 239   | 254   | 328   | 398   | 525   | 474   | 429   | 322    | 0   | 3,206   |
|             | %       | 0.5 | 1.6         | 5.3   | 7.5   | 7.9   | 10.2  | 12.4  | 16.4  | 14.8  | 13.4  | 10.0   | 0.0 | 100.0   |
| Score Ran   | ges     | 0-9 | 10-27       | 28-40 | 41-48 | 49-53 | 54-59 | 60-65 | 66-73 | 74-81 | 82-92 | 93-100 | N/A | Max 100 |

For privacy reasons, a gender with less than 5 students assessed has been assigned to the category of NR (Not Reported).

| Summary Statistics: |      |  |  |  |
|---------------------|------|--|--|--|
| Mean                | 67.3 |  |  |  |
| Std Dev             | 18.7 |  |  |  |
| Median              | В    |  |  |  |

Gender X data are not shown in the graph due to either (i) numbers are too low for a graph to be meaningful or (ii) there are no data.