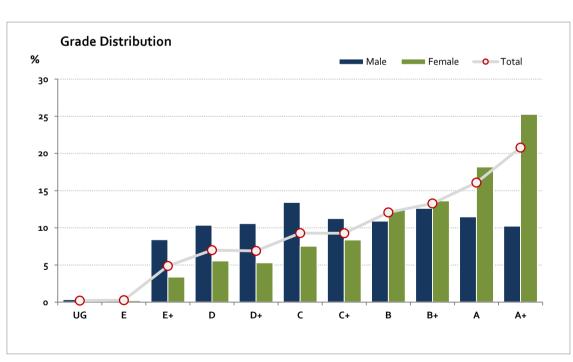

#### Graded Assessment 2 COURSEWORK UNIT 4 2023

Table of Grade Distribution by Gender

| Table of G | i dae E | 21301100010 | in by demac |       |       |       |       |       |       |       |       |        |     |         |
|------------|---------|-------------|-------------|-------|-------|-------|-------|-------|-------|-------|-------|--------|-----|---------|
| Grade      |         | UG          | E           | E+    | D     | D+    | C     | C+    | В     | B+    | Α     | A+     | NR  | Total   |
| Male       | n       | 3           | 4           | 74    | 91    | 93    | 118   | 99    | 96    | 111   | 101   | 90     | 0   | 880     |
|            | %       | 0.3         | 0.5         | 8.4   | 10.3  | 10.6  | 13.4  | 11.3  | 10.9  | 12.6  | 11.5  | 10.2   | 0.0 | 100.0   |
| Female     | n       | 3           | 4           | 68    | 112   | 107   | 152   | 169   | 252   | 275   | 367   | 510    | 0   | 2,019   |
|            | %       | 0.1         | 0.2         | 3.4   | 5.5   | 5.3   | 7.5   | 8.4   | 12.5  | 13.6  | 18.2  | 25.3   | 0.0 | 100.0   |
| Gender X   | n       | 0           | 0           | 0     | 1     | 1     | 1     | 2     | 4     | 1     | 1     | 6      | О   | 17      |
|            | %       | 0.0         | 0.0         | 0.0   | 5.9   | 5.9   | 5.9   | 11.8  | 23.5  | 5.9   | 5.9   | 35-3   | 0.0 | 100.0   |
| Total      | n       | 6           | 8           | 142   | 204   | 201   | 271   | 270   | 352   | 387   | 469   | 606    | О   | 2,916   |
|            | %       | 0.2         | 0.3         | 4.9   | 7.0   | 6.9   | 9.3   | 9.3   | 12.1  | 13.3  | 16.1  | 20.8   | 0.0 | 100.0   |
| Score Ran  | ges     | 0-9         | 10-19       | 20-40 | 41-48 | 49-53 | 54-58 | 59-63 | 64-69 | 70-76 | 77-86 | 87-100 | N/A | Max 100 |

For privacy reasons, a gender with less than 5 students assessed has been assigned to the category of NR (Not Reported).

| Summary Statistics: |      |  |  |  |  |  |
|---------------------|------|--|--|--|--|--|
| Mean                | 69.7 |  |  |  |  |  |
| Std Dev             | 18.3 |  |  |  |  |  |
| Median              | B+   |  |  |  |  |  |

Gender X data are not shown in the graph due to either (i) numbers are too low for a graph to be meaningful or (ii) there are no data.