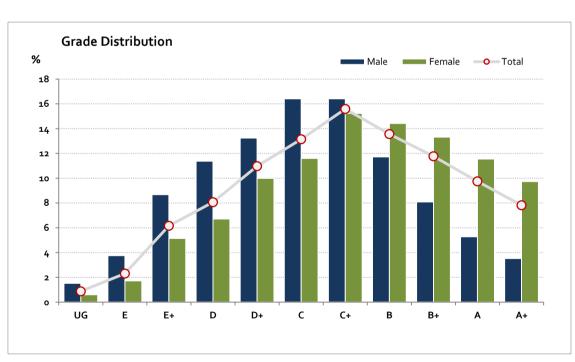

# Graded Assessment 3 WRITTEN EXAMINATION

2023

Table of Grade Distribution by Gender

| Grade     |     | UG   | E     | E+    | D     | D+    | С     | C+    | В     | B+     | Α       | A+      | NR  | Total   |
|-----------|-----|------|-------|-------|-------|-------|-------|-------|-------|--------|---------|---------|-----|---------|
| Male      | n   | 13   | 32    | 74    | 97    | 113   | 140   | 140   | 100   | 69     | 45      | 30      | 0   | 853     |
|           | %   | 1.5  | 3.8   | 8.7   | 11.4  | 13.2  | 16.4  | 16.4  | 11.7  | 8.1    | 5.3     | 3.5     | 0.0 | 100.0   |
| Female    | n   | 12   | 34    | 102   | 133   | 198   | 230   | 302   | 286   | 264    | 229     | 193     | 0   | 1,983   |
|           | %   | 0.6  | 1.7   | 5.1   | 6.7   | 10.0  | 11.6  | 15.2  | 14.4  | 13.3   | 11.5    | 9.7     | 0.0 | 100.0   |
| Gender X  | n   | О    | 0     | 0     | О     | 2     | 5     | 3     | 1     | 3      | 4       | 0       | 0   | 18      |
|           | %   | 0.0  | 0.0   | 0.0   | 0.0   | 11.1  | 27.8  | 16.7  | 5.6   | 16.7   | 22.2    | 0.0     | 0.0 | 100.0   |
| Total     | n   | 25   | 66    | 176   | 230   | 313   | 375   | 445   | 387   | 336    | 278     | 223     | 0   | 2,854   |
|           | %   | 0.9  | 2.3   | 6.2   | 8.1   | 11.0  | 13.1  | 15.6  | 13.6  | 11.8   | 9.7     | 7.8     | 0.0 | 100.0   |
| Score Ran | ges | 0-17 | 18-26 | 27-38 | 39-47 | 48-57 | 58-67 | 68-78 | 79-89 | 90-100 | 101-115 | 116-180 | N/A | Max 180 |

For privacy reasons, a gender with less than 5 students assessed has been assigned to the category of NR (Not Reported).

| Summary Statistics: |      |  |  |  |  |
|---------------------|------|--|--|--|--|
| Mean                | 74.5 |  |  |  |  |
| Std Dev             | 27.4 |  |  |  |  |
| Median              | C+   |  |  |  |  |

Gender X data are not shown in the graph due to either (i) numbers are too low for a graph to be meaningful or (ii) there are no data.