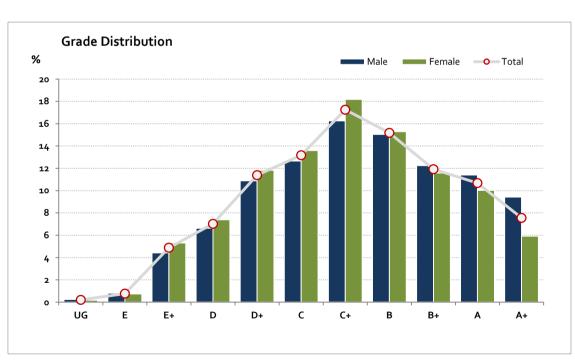

# Graded Assessment 3 WRITTEN EXAMINATION 2 2023

Table of Grade Distribution by Gender

| I able of G | ruuc L | 713(1100(10 | ir by actiat | -1    |       |       |       |       |       |       |        |         |     |         |
|-------------|--------|-------------|--------------|-------|-------|-------|-------|-------|-------|-------|--------|---------|-----|---------|
| Grade       |        | UG          | E            | E+    | D     | D+    | С     | C+    | В     | B+    | Α      | A+      | NR  | Total   |
| Male        | n      | 33          | 106          | 586   | 879   | 1,442 | 1,678 | 2,155 | 1,995 | 1,623 | 1,512  | 1,249   | 0   | 13,258  |
|             | %      | 0.2         | 0.8          | 4.4   | 6.6   | 10.9  | 12.7  | 16.3  | 15.0  | 12.2  | 11.4   | 9.4     | 0.0 | 100.0   |
| Female      | n      | 26          | 108          | 783   | 1,092 | 1,747 | 2,008 | 2,685 | 2,257 | 1,709 | 1,480  | 873     | 0   | 14,768  |
|             | %      | 0.2         | 0.7          | 5-3   | 7.4   | 11.8  | 13.6  | 18.2  | 15.3  | 11.6  | 10.0   | 5.9     | 0.0 | 100.0   |
| Gender X    | n      | 0           | 0            | 3     | 6     | 14    | 20    | 16    | 18    | 21    | 13     | 2       | 0   | 113     |
|             | %      | 0.0         | 0.0          | 2.7   | 5.3   | 12.4  | 17.7  | 14.2  | 15.9  | 18.6  | 11.5   | 1.8     | 0.0 | 100.0   |
| Total       | n      | 59          | 214          | 1,372 | 1,977 | 3,203 | 3,706 | 4,856 | 4,270 | 3,353 | 3,005  | 2,124   | 0   | 28,139  |
|             | %      | 0.2         | 0.8          | 4.9   | 7.0   | 11.4  | 13.2  | 17.3  | 15.2  | 11.9  | 10.7   | 7.5     | 0.0 | 100.0   |
| Score Ran   | ges    | 0-5         | 6-11         | 12-23 | 24-31 | 32-40 | 41-51 | 52-65 | 66-78 | 79-91 | 92-103 | 104-120 | N/A | Max 120 |

For privacy reasons, a gender with less than 5 students assessed has been assigned to the category of NR (Not Reported).

| Summary Statistics: |      |  |  |  |
|---------------------|------|--|--|--|
| Mean                | 62.6 |  |  |  |
| Std Dev             | 26.5 |  |  |  |
| Median              | C+   |  |  |  |

Gender X data are not shown in the graph due to either (i) numbers are too low for a graph to be meaningful or (ii) there are no data.