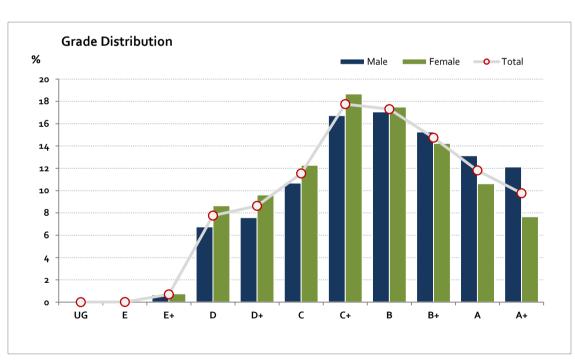

# Graded Assessment 2 WRITTEN EXAMINATION 1 2023

Table of Grade Distribution by Gender

| Table of G | rauc L | יוטטטוט | ir by dende | اد   |       |       |       |       |       |       |       |       |     |        |
|------------|--------|---------|-------------|------|-------|-------|-------|-------|-------|-------|-------|-------|-----|--------|
| Grade      |        | UG      | E           | E+   | D     | D+    | С     | C+    | В     | B+    | Α     | A+    | NR  | Total  |
| Male       | n      | 1       | 1           | 86   | 896   | 1,006 | 1,417 | 2,220 | 2,263 | 2,025 | 1,743 | 1,608 | 0   | 13,266 |
|            | %      | 0.0     | 0.0         | 0.6  | 6.8   | 7.6   | 10.7  | 16.7  | 17.1  | 15.3  | 13.1  | 12.1  | 0.0 | 100.0  |
| Female     | n      | 0       | 4           | 111  | 1,278 | 1,420 | 1,813 | 2,758 | 2,585 | 2,103 | 1,569 | 1,133 | 0   | 14,774 |
|            | %      | 0.0     | 0.0         | 0.8  | 8.7   | 9.6   | 12.3  | 18.7  | 17.5  | 14.2  | 10.6  | 7.7   | 0.0 | 100.0  |
| Gender X   | n      | 0       | 0           | 0    | 9     | 3     | 17    | 20    | 24    | 22    | 12    | 7     | 0   | 114    |
|            | %      | 0.0     | 0.0         | 0.0  | 7.9   | 2.6   | 14.9  | 17.5  | 21.1  | 19.3  | 10.5  | 6.1   | 0.0 | 100.0  |
| Total      | n      | 1       | 5           | 197  | 2,183 | 2,429 | 3,247 | 4,998 | 4,872 | 4,150 | 3,324 | 2,748 | 0   | 28,154 |
|            | %      | 0.0     | 0.0         | 0.7  | 7.8   | 8.6   | 11.5  | 17.8  | 17.3  | 14.7  | 11.8  | 9.8   | 0.0 | 100.0  |
| Score Ran  | ges    | 0-3     | 4-7         | 8-15 | 16-27 | 28-33 | 34-39 | 40-46 | 47-55 | 56-63 | 64-71 | 72-80 | N/A | Max 8o |

For privacy reasons, a gender with less than 5 students assessed has been assigned to the category of NR (Not Reported).

| Summary Statistics: |      |  |  |  |  |
|---------------------|------|--|--|--|--|
| Mean                | 49   |  |  |  |  |
| Std Dev             | 15.7 |  |  |  |  |
| Median              | В    |  |  |  |  |

Gender X data are not shown in the graph due to either (i) numbers are too low for a graph to be meaningful or (ii) there are no data.