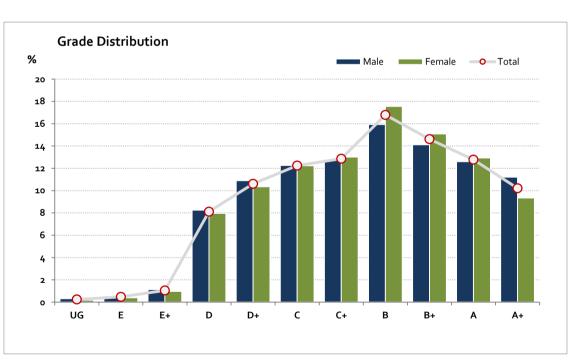

# Graded Assessment 1 COURSEWORK UNIT 3/4 2023

Table of Grade Distribution by Gender

| Grade     |     | UG  | E    | E+    | D     | D+    | С     | C+    | В     | B+    | Α     | A+     | NR  | Total   |
|-----------|-----|-----|------|-------|-------|-------|-------|-------|-------|-------|-------|--------|-----|---------|
| Male      | n   | 44  | 79   | 159   | 1,154 | 1,523 | 1,715 | 1,781 | 2,228 | 1,974 | 1,762 | 1,567  | 0   | 13,986  |
|           | %   | 0.3 | 0.6  | 1.1   | 8.3   | 10.9  | 12.3  | 12.7  | 15.9  | 14.1  | 12.6  | 11.2   | 0.0 | 100.0   |
| Female    | n   | 28  | 60   | 148   | 1,221 | 1,589 | 1,877 | 1,996 | 2,694 | 2,314 | 1,984 | 1,433  | 0   | 15,344  |
|           | %   | 0.2 | 0.4  | 1.0   | 8.0   | 10.4  | 12.2  | 13.0  | 17.6  | 15.1  | 12.9  | 9.3    | 0.0 | 100.0   |
| Gender X  | n   | 0   | 1    | 2     | 13    | 14    | 14    | 9     | 23    | 18    | 19    | 8      | 0   | 121     |
|           | %   | 0.0 | 0.8  | 1.7   | 10.7  | 11.6  | 11.6  | 7.4   | 19.0  | 14.9  | 15.7  | 6.6    | 0.0 | 100.0   |
| Total     | n   | 72  | 140  | 309   | 2,388 | 3,126 | 3,606 | 3,786 | 4,945 | 4,306 | 3,765 | 3,008  | 0   | 29,451  |
|           | %   | 0.2 | 0.5  | 1.0   | 8.1   | 10.6  | 12.2  | 12.9  | 16.8  | 14.6  | 12.8  | 10.2   | 0.0 | 100.0   |
| Score Ran | ges | 0-5 | 6-12 | 13-21 | 22-40 | 41-48 | 49-55 | 56-62 | 63-72 | 73-82 | 83-92 | 93-100 | N/A | Max 100 |

For privacy reasons, a gender with less than 5 students assessed has been assigned to the category of NR (Not Reported).

| Summary Statistics: |      |  |  |  |
|---------------------|------|--|--|--|
| Mean                | 65.4 |  |  |  |
| Std Dev             | 19.8 |  |  |  |
| Median              | В    |  |  |  |

Gender X data are not shown in the graph due to either (i) numbers are too low for a graph to be meaningful or (ii) there are no data.