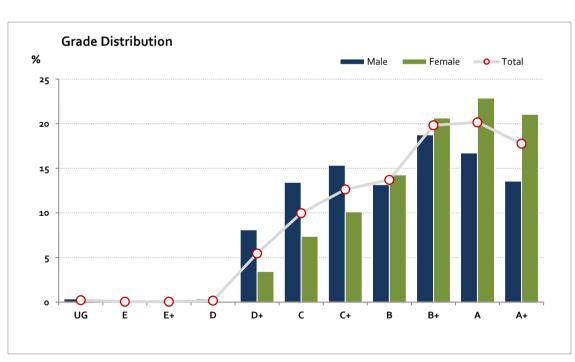

# Graded Assessment 1 COURSEWORK UNIT 3 2023

Table of Grade Distribution by Gender

| Table of G | i dae E | 713(1100(10 | in by demac | - '   |       |       |       |       |       |       |       |        |     |         |
|------------|---------|-------------|-------------|-------|-------|-------|-------|-------|-------|-------|-------|--------|-----|---------|
| Grade      |         | UG          | E           | E+    | D     | D+    | С     | C+    | В     | B+    | Α     | A+     | NR  | Total   |
| Male       | n       | 3           | 0           | 1     | 3     | 64    | 106   | 121   | 104   | 148   | 132   | 107    | 0   | 789     |
|            | %       | 0.4         | 0.0         | 0.1   | 0.4   | 8.1   | 13.4  | 15.3  | 13.2  | 18.8  | 16.7  | 13.6   | 0.0 | 100.0   |
| Female     | n       | 1           | 1           | 0     | 0     | 34    | 73    | 100   | 141   | 204   | 226   | 208    | 0   | 988     |
|            | %       | 0.1         | 0.1         | 0.0   | 0.0   | 3.4   | 7.4   | 10.1  | 14.3  | 20.6  | 22.9  | 21.1   | 0.0 | 100.0   |
| Gender X   | n       | О           | 0           | О     | О     | 0     | О     | 6     | 1     | 4     | 4     | 4      | О   | 19      |
|            | %       | 0.0         | 0.0         | 0.0   | 0.0   | 0.0   | 0.0   | 31.6  | 5.3   | 21.1  | 21.1  | 21.1   | 0.0 | 100.0   |
| Total      | n       | 4           | 1           | 1     | 3     | 98    | 179   | 227   | 246   | 356   | 362   | 319    | 0   | 1,796   |
|            | %       | 0.2         | 0.1         | 0.1   | 0.2   | 5.5   | 10.0  | 12.6  | 13.7  | 19.8  | 20.2  | 17.8   | 0.0 | 100.0   |
| Score Ran  | ges     | 0-9         | 10-12       | 13-15 | 16-18 | 19-41 | 42-52 | 53-61 | 62-68 | 69-77 | 78-85 | 86-100 | N/A | Max 100 |

For privacy reasons, a gender with less than 5 students assessed has been assigned to the category of NR (Not Reported).

| Summary Statistics: |      |  |  |  |  |
|---------------------|------|--|--|--|--|
| Mean                | 69.9 |  |  |  |  |
| Std Dev             | 16.5 |  |  |  |  |
| Median              | B+   |  |  |  |  |

Gender X data are not shown in the graph due to either (i) numbers are too low for a graph to be meaningful or (ii) there are no data.