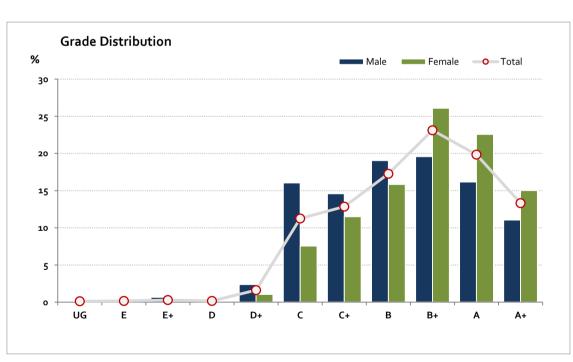

#### Graded Assessment 2 COURSEWORK UNIT 4 2023

Table of Grade Distribution by Gender

| Tubic of G | able of drade distribution by defider |     |     |       |       |       |       |       |       |       |       |        |     |         |
|------------|---------------------------------------|-----|-----|-------|-------|-------|-------|-------|-------|-------|-------|--------|-----|---------|
| Grade      |                                       | UG  | E   | E+    | D     | D+    | С     | C+    | В     | B+    | Α     | A+     | NR  | Total   |
| Male       | n                                     | 0   | 1   | 5     | 3     | 18    | 122   | 111   | 145   | 149   | 123   | 84     | 0   | 761     |
|            | %                                     | 0.0 | 0.1 | 0.7   | 0.4   | 2.4   | 16.0  | 14.6  | 19.1  | 19.6  | 16.2  | 11.0   | 0.0 | 100.0   |
| Female     | n                                     | 2   | 2   | 0     | 0     | 10    | 73    | 111   | 153   | 252   | 218   | 145    | 0   | 966     |
|            | %                                     | 0.2 | 0.2 | 0.0   | 0.0   | 1.0   | 7.6   | 11.5  | 15.8  | 26.1  | 22.6  | 15.0   | 0.0 | 100.0   |
| Gender X   | n                                     | 0   | 0   | 0     | О     | 0     | 1     | 2     | 3     | 2     | 5     | 3      | 0   | 16      |
|            | %                                     | 0.0 | 0.0 | 0.0   | 0.0   | 0.0   | 6.3   | 12.5  | 18.8  | 12.5  | 31.3  | 18.8   | 0.0 | 100.0   |
| Total      | n                                     | 2   | 3   | 5     | 3     | 28    | 196   | 224   | 301   | 403   | 346   | 232    | 0   | 1,743   |
|            | %                                     | 0.1 | 0.2 | 0.3   | 0.2   | 1.6   | 11.2  | 12.9  | 17.3  | 23.1  | 19.9  | 13.3   | 0.0 | 100.0   |
| Score Ran  | ges                                   | 0-3 | 4-9 | 10-14 | 15-18 | 19-30 | 31-50 | 51-59 | 60-69 | 70-80 | 81-89 | 90-100 | N/A | Max 100 |

For privacy reasons, a gender with less than 5 students assessed has been assigned to the category of NR (Not Reported).

| Summary Statistics: |      |  |  |  |  |  |
|---------------------|------|--|--|--|--|--|
| Mean                | 70.1 |  |  |  |  |  |
| Std Dev             | 17.6 |  |  |  |  |  |
| Median              | B+   |  |  |  |  |  |

Gender X data are not shown in the graph due to either (i) numbers are too low for a graph to be meaningful or (ii) there are no data.