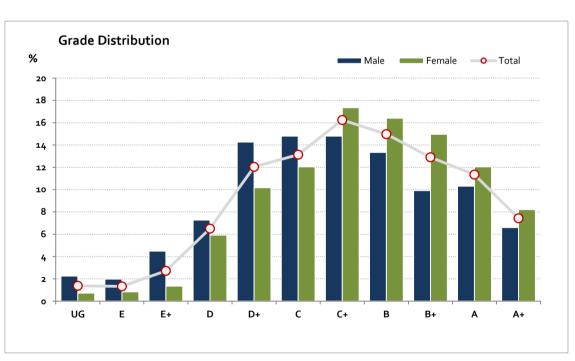

## Graded Assessment 3 WRITTEN EXAMINATION 2023

Table of Grade Distribution by Gender

| Table of G | i auc L | סוזטטווטכוכ | ii by Gende | اد    |       |       |       |       |        |         |         |         |     |         |
|------------|---------|-------------|-------------|-------|-------|-------|-------|-------|--------|---------|---------|---------|-----|---------|
| Grade      |         | UG          | E           | E+    | D     | D+    | С     | C+    | В      | B+      | Α       | A+      | NR  | Total   |
| Male       | n       | 17          | 15          | 34    | 55    | 108   | 112   | 112   | 101    | 75      | 78      | 50      | 0   | 757     |
|            | %       | 2.2         | 2.0         | 4.5   | 7.3   | 14.3  | 14.8  | 14.8  | 13.3   | 9.9     | 10.3    | 6.6     | 0.0 | 100.0   |
| Female     | n       | 7           | 8           | 13    | 57    | 98    | 116   | 167   | 158    | 144     | 116     | 79      | 0   | 963     |
|            | %       | 0.7         | 0.8         | 1.3   | 5.9   | 10.2  | 12.0  | 17.3  | 16.4   | 15.0    | 12.0    | 8.2     | 0.0 | 100.0   |
| Gender X   | n       | 0           | 0           | 0     | 1     | 3     | 0     | 3     | 1      | 5       | 3       | 0       | 0   | 16      |
|            | %       | 0.0         | 0.0         | 0.0   | 6.3   | 18.8  | 0.0   | 18.8  | 6.3    | 31.3    | 18.8    | 0.0     | 0.0 | 100.0   |
| Total      | n       | 24          | 23          | 47    | 113   | 209   | 228   | 282   | 260    | 224     | 197     | 129     | 0   | 1,736   |
|            | %       | 1.4         | 1.3         | 2.7   | 6.5   | 12.0  | 13.1  | 16.2  | 15.0   | 12.9    | 11.3    | 7.4     | 0.0 | 100.0   |
| Score Ran  | ges     | 0-14        | 15-25       | 26-35 | 36-51 | 52-68 | 69-82 | 83-96 | 97-108 | 109-118 | 119-128 | 129-160 | N/A | Max 160 |

For privacy reasons, a gender with less than 5 students assessed has been assigned to the category of NR (Not Reported).

| Summary Statistics: |      |  |  |  |  |
|---------------------|------|--|--|--|--|
| Mean                | 89.8 |  |  |  |  |
| Std Dev             | 30   |  |  |  |  |
| Median              | C+   |  |  |  |  |

Gender X data are not shown in the graph due to either (i) numbers are too low for a graph to be meaningful or (ii) there are no data.