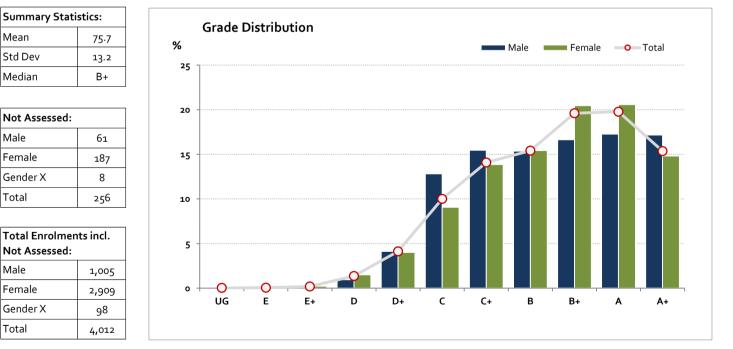

### Graded Assessment 2 COURSEWORK UNIT 4

2023

| Grade     |     | UG  | E     | E+    | D     | D+    | с     | C+    | В     | B+    | Α     | A+     | NR  | Total   |
|-----------|-----|-----|-------|-------|-------|-------|-------|-------|-------|-------|-------|--------|-----|---------|
| Male      | n   | 0   | 1     | 1     | 9     | 39    | 121   | 146   | 145   | 157   | 163   | 162    | 0   | 944     |
|           | %   | 0.0 | 0.1   | 0.1   | 1.0   | 4.1   | 12.8  | 15.5  | 15.4  | 16.6  | 17.3  | 17.2   | 0.0 | 100.0   |
| Female    | n   | 1   | 1     | 6     | 41    | 109   | 247   | 377   | 420   | 557   | 560   | 403    | 0   | 2,722   |
|           | %   | 0.0 | 0.0   | 0.2   | 1.5   | 4.0   | 9.1   | 13.9  | 15.4  | 20.5  | 20.6  | 14.8   | 0.0 | 100.0   |
| Gender X  | n   | 0   | 0     | 0     | 1     | 7     | 8     | 6     | 14    | 22    | 20    | 12     | 0   | 90      |
|           | %   | 0.0 | 0.0   | 0.0   | 1.1   | 7.8   | 8.9   | 6.7   | 15.6  | 24.4  | 22.2  | 13.3   | 0.0 | 100.0   |
| Total     | n   | 1   | 2     | 7     | 51    | 155   | 376   | 529   | 579   | 736   | 743   | 577    | 0   | 3,756   |
|           | %   | 0.0 | 0.1   | 0.2   | 1.4   | 4.1   | 10.0  | 14.1  | 15.4  | 19.6  | 19.8  | 15.4   | 0.0 | 100.0   |
| Score Ran | ges | 0-9 | 10-19 | 20-29 | 30-44 | 45-54 | 55-62 | 63-69 | 70-74 | 75-81 | 82-89 | 90-100 | N/A | Max 100 |

For privacy reasons, a gender with less than 5 students assessed has been assigned to the category of NR (Not Reported).

Gender X data are not shown in the graph due to either (i) numbers are too low for a graph to be meaningful or (ii) there are no data.