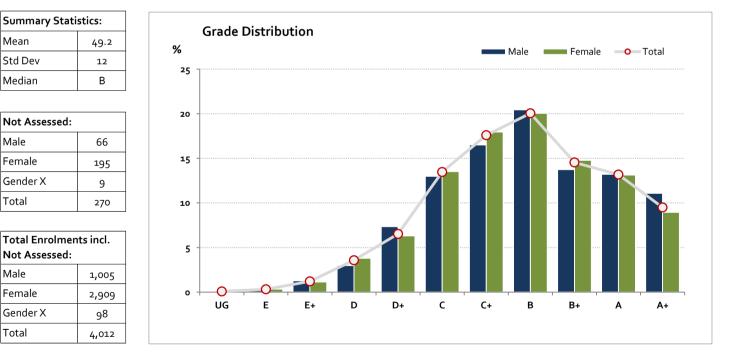

#### Table of Grade Distribution by Gender

| Grade     |     | UG  | E    | E+    | D     | D+    | С     | C+    | В     | B+    | Α     | A+    | NR  | Total  |
|-----------|-----|-----|------|-------|-------|-------|-------|-------|-------|-------|-------|-------|-----|--------|
| Male      | n   | 1   | 3    | 12    | 28    | 69    | 122   | 155   | 192   | 129   | 124   | 104   | 0   | 939    |
|           | %   | 0.1 | 0.3  | 1.3   | 3.0   | 7.3   | 13.0  | 16.5  | 20.4  | 13.7  | 13.2  | 11.1  | 0.0 | 100.0  |
| Female    | n   | 2   | 9    | 31    | 103   | 171   | 367   | 487   | 544   | 401   | 356   | 243   | 0   | 2,714  |
|           | %   | 0.1 | 0.3  | 1.1   | 3.8   | 6.3   | 13.5  | 17.9  | 20.0  | 14.8  | 13.1  | 9.0   | 0.0 | 100.0  |
| Gender X  | n   | 0   | 0    | 2     | 3     | 4     | 15    | 16    | 14    | 14    | 13    | 8     | 0   | 89     |
|           | %   | 0.0 | 0.0  | 2.2   | 3.4   | 4.5   | 16.9  | 18.0  | 15.7  | 15.7  | 14.6  | 9.0   | 0.0 | 100.0  |
| Total     | n   | 3   | 12   | 45    | 134   | 244   | 504   | 658   | 750   | 544   | 493   | 355   | 0   | 3,742  |
|           | %   | 0.1 | 0.3  | 1.2   | 3.6   | 6.5   | 13.5  | 17.6  | 20.0  | 14.5  | 13.2  | 9.5   | 0.0 | 100.0  |
| Score Ran | ges | 0-7 | 8-14 | 15-21 | 22-28 | 29-34 | 35-41 | 42-47 | 48-53 | 54-58 | 59-64 | 65-80 | N/A | Max 8o |

For privacy reasons, a gender with less than 5 students assessed has been assigned to the category of NR (Not Reported).

Gender X data are not shown in the graph due to either (i) numbers are too low for a graph to be meaningful or (ii) there are no data.