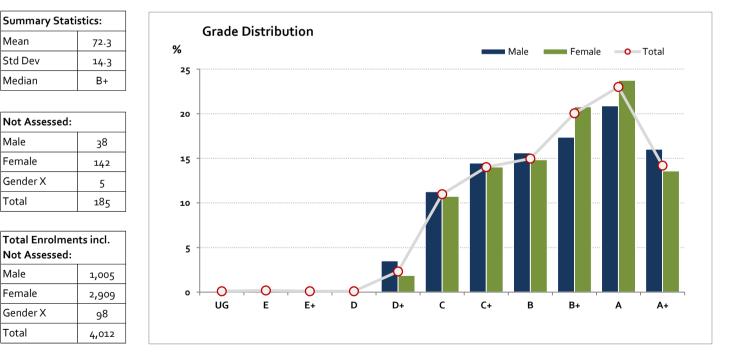

### Graded Assessment 1 COURSEWORK UNIT 3

2023

|           |     |     | li by denad |       |       | 1     | 1     |       |       |       |       |        |     |         |
|-----------|-----|-----|-------------|-------|-------|-------|-------|-------|-------|-------|-------|--------|-----|---------|
| Grade     |     | UG  | E           | E+    | D     | D+    | С     | C+    | В     | B+    | Α     | A+     | NR  | Total   |
| Male      | n   | 1   | 2           | 2     | 3     | 34    | 109   | 140   | 151   | 168   | 202   | 155    | 0   | 967     |
|           | %   | 0.1 | 0.2         | 0.2   | 0.3   | 3.5   | 11.3  | 14.5  | 15.6  | 17.4  | 20.9  | 16.0   | 0.0 | 100.0   |
| Female    | n   | 3   | 5           | 2     | 1     | 52    | 297   | 388   | 411   | 575   | 657   | 376    | 0   | 2,767   |
|           | %   | 0.1 | 0.2         | 0.1   | 0.0   | 1.9   | 10.7  | 14.0  | 14.9  | 20.8  | 23.7  | 13.6   | 0.0 | 100.0   |
| Gender X  | n   | 0   | 0           | 0     | 0     | 3     | 14    | 8     | 11    | 24    | 21    | 12     | 0   | 93      |
|           | %   | 0.0 | 0.0         | 0.0   | 0.0   | 3.2   | 15.1  | 8.6   | 11.8  | 25.8  | 22.6  | 12.9   | 0.0 | 100.0   |
| Total     | n   | 4   | 7           | 4     | 4     | 89    | 420   | 536   | 573   | 767   | 880   | 543    | 0   | 3,827   |
|           | %   | 0.1 | 0.2         | 0.1   | 0.1   | 2.3   | 11.0  | 14.0  | 15.0  | 20.0  | 23.0  | 14.2   | 0.0 | 100.0   |
| Score Ran | ges | 0-9 | 10-19       | 20-22 | 23-25 | 26-42 | 43-57 | 58-64 | 65-70 | 71-77 | 78-87 | 88-100 | N/A | Max 100 |

For privacy reasons, a gender with less than 5 students assessed has been assigned to the category of NR (Not Reported).

Gender X data are not shown in the graph due to either (i) numbers are too low for a graph to be meaningful or (ii) there are no data.