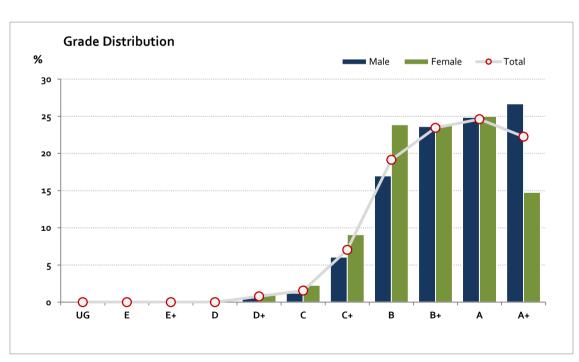

# Graded Assessment 1 COURSEWORK UNIT 3

2023

Table of Grade Distribution by Gender

| Tubic of G | able of drade distribution by defider |     |     |     |       |       |       |       |       |       |       |       |       |        |
|------------|---------------------------------------|-----|-----|-----|-------|-------|-------|-------|-------|-------|-------|-------|-------|--------|
| Grade      |                                       | UG  | E   | E+  | D     | D+    | С     | C+    | В     | B+    | Α     | A+    | NR    | Total  |
| Male       | n                                     | 0   | 0   | 0   | 0     | 1     | 2     | 10    | 28    | 39    | 41    | 44    | 0     | 165    |
|            | %                                     | 0.0 | 0.0 | 0.0 | 0.0   | 0.6   | 1.2   | 6.1   | 17.0  | 23.6  | 24.8  | 26.7  | 0.0   | 100.0  |
| Female     | n                                     | 0   | О   | 0   | 0     | 1     | 2     | 8     | 21    | 21    | 22    | 13    | О     | 88     |
|            | %                                     | 0.0 | 0.0 | 0.0 | 0.0   | 1.1   | 2.3   | 9.1   | 23.9  | 23.9  | 25.0  | 14.8  | 0.0   | 100.0  |
| Gender X   | n                                     | 0   | О   | 0   | 0     | О     | О     | О     | О     | 0     | 0     | 0     | 3     | 3      |
|            | %                                     | 0.0 | 0.0 | 0.0 | 0.0   | 0.0   | 0.0   | 0.0   | 0.0   | 0.0   | 0.0   | 0.0   | 100.0 | 100.0  |
| Total      | n                                     | 0   | О   | 0   | 0     | 2     | 4     | 18    | 49    | 60    | 63    | 57    | 3     | 256    |
|            | %                                     | 0.0 | 0.0 | 0.0 | 0.0   | 0.8   | 1.6   | 7.0   | 19.1  | 23.4  | 24.6  | 22.3  | 1.2   | 100.0  |
| Score Ran  | ges                                   | 0-4 | 5-6 | 7-9 | 10-15 | 16-18 | 19-21 | 22-27 | 28-34 | 35-38 | 39-45 | 46-50 | N/A   | Max 50 |

For privacy reasons, a gender with less than 5 students assessed has been assigned to the category of NR (Not Reported).

| Summary Statistics: |      |  |  |  |  |
|---------------------|------|--|--|--|--|
| Mean                | 38.3 |  |  |  |  |
| Std Dev             | 7.6  |  |  |  |  |
| Median              | B+   |  |  |  |  |

Gender X data are not shown in the graph due to either (i) numbers are too low for a graph to be meaningful or (ii) there are no data.