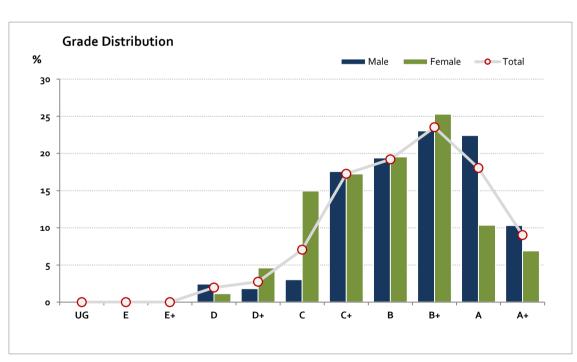

# Graded Assessment 3 WRITTEN EXAMINATION

2023

Table of Grade Distribution by Gender

| Tubic of G | able of Grade Distribution by Gerider |     |       |       |       |       |       |       |        |         |         |         |       |         |
|------------|---------------------------------------|-----|-------|-------|-------|-------|-------|-------|--------|---------|---------|---------|-------|---------|
| Grade      |                                       | UG  | E     | E+    | D     | D+    | C     | C+    | В      | B+      | Α       | A+      | NR    | Total   |
| Male       | n                                     | 0   | 0     | 0     | 4     | 3     | 5     | 29    | 32     | 38      | 37      | 17      | 0     | 165     |
|            | %                                     | 0.0 | 0.0   | 0.0   | 2.4   | 1.8   | 3.0   | 17.6  | 19.4   | 23.0    | 22.4    | 10.3    | 0.0   | 100.0   |
| Female     | n                                     | 0   | 0     | 0     | 1     | 4     | 13    | 15    | 17     | 22      | 9       | 6       | 0     | 87      |
|            | %                                     | 0.0 | 0.0   | 0.0   | 1.1   | 4.6   | 14.9  | 17.2  | 19.5   | 25.3    | 10.3    | 6.9     | 0.0   | 100.0   |
| Gender X   | n                                     | 0   | 0     | 0     | 0     | 0     | 0     | 0     | 0      | О       | О       | 0       | 3     | 3       |
|            | %                                     | 0.0 | 0.0   | 0.0   | 0.0   | 0.0   | 0.0   | 0.0   | 0.0    | 0.0     | 0.0     | 0.0     | 100.0 | 100.0   |
| Total      | n                                     | 0   | 0     | 0     | 5     | 7     | 18    | 44    | 49     | 60      | 46      | 23      | 3     | 255     |
|            | %                                     | 0.0 | 0.0   | 0.0   | 2.0   | 2.7   | 7.1   | 17.3  | 19.2   | 23.5    | 18.0    | 9.0     | 1.2   | 100.0   |
| Score Ran  | ges                                   | 0-9 | 10-18 | 19-20 | 21-42 | 43-56 | 57-70 | 71-96 | 97-112 | 113-135 | 136-160 | 161-190 | N/A   | Max 190 |

For privacy reasons, a gender with less than 5 students assessed has been assigned to the category of NR (Not Reported).

| Summary Statistics: |       |  |  |  |  |  |
|---------------------|-------|--|--|--|--|--|
| Mean                | 114.1 |  |  |  |  |  |
| Std Dev             | 33.5  |  |  |  |  |  |
| Median              | B+    |  |  |  |  |  |

Gender X data are not shown in the graph due to either (i) numbers are too low for a graph to be meaningful or (ii) there are no data.