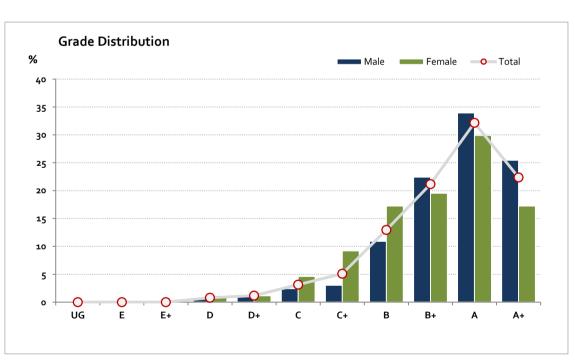

#### Graded Assessment 2 COURSEWORK UNIT 4 2023

Table of Grade Distribution by Gender

| Table of G | able of drade distribution by defider |     |     |       |       |       |       |       |       |       |       |       |       |        |
|------------|---------------------------------------|-----|-----|-------|-------|-------|-------|-------|-------|-------|-------|-------|-------|--------|
| Grade      |                                       | UG  | E   | E+    | D     | D+    | С     | C+    | В     | B+    | Α     | A+    | NR    | Total  |
| Male       | n                                     | 0   | 0   | 0     | 1     | 2     | 4     | 5     | 18    | 37    | 56    | 42    | 0     | 165    |
|            | %                                     | 0.0 | 0.0 | 0.0   | 0.6   | 1.2   | 2.4   | 3.0   | 10.9  | 22.4  | 33.9  | 25.5  | 0.0   | 100.0  |
| Female     | n                                     | 0   | 0   | 0     | 1     | 1     | 4     | 8     | 15    | 17    | 26    | 15    | О     | 87     |
|            | %                                     | 0.0 | 0.0 | 0.0   | 1.1   | 1.1   | 4.6   | 9.2   | 17.2  | 19.5  | 29.9  | 17.2  | 0.0   | 100.0  |
| Gender X   | n                                     | 0   | 0   | 0     | 0     | 0     | О     | 0     | 0     | О     | 0     | 0     | 3     | 3      |
|            | %                                     | 0.0 | 0.0 | 0.0   | 0.0   | 0.0   | 0.0   | 0.0   | 0.0   | 0.0   | 0.0   | 0.0   | 100.0 | 100.0  |
| Total      | n                                     | 0   | 0   | 0     | 2     | 3     | 8     | 13    | 33    | 54    | 82    | 57    | 3     | 255    |
|            | %                                     | 0.0 | 0.0 | 0.0   | 0.8   | 1.2   | 3.1   | 5.1   | 12.9  | 21.2  | 32.2  | 22.4  | 1.2   | 100.0  |
| Score Ran  | ges                                   | 0-4 | 5-9 | 10-14 | 15-19 | 20-24 | 25-27 | 28-30 | 31-34 | 35-38 | 39-44 | 45-50 | N/A   | Max 50 |

For privacy reasons, a gender with less than 5 students assessed has been assigned to the category of NR (Not Reported).

| Summary Statistics: |      |  |  |  |  |
|---------------------|------|--|--|--|--|
| Mean                | 38.8 |  |  |  |  |
| Std Dev             | 6.5  |  |  |  |  |
| Median              | Α    |  |  |  |  |

Gender X data are not shown in the graph due to either (i) numbers are too low for a graph to be meaningful or (ii) there are no data.