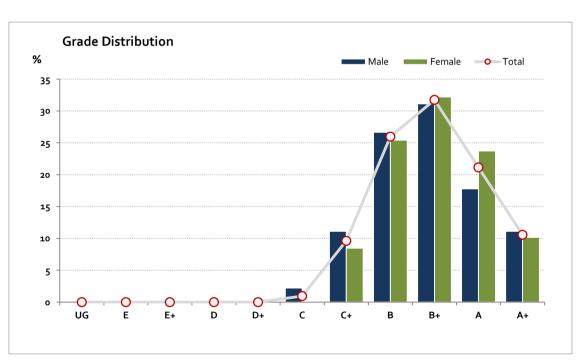

# Graded Assessment 1 COURSEWORK UNIT 3 2023

Table of Grade Distribution by Gender

| Table of G | rauc L |     | ir by denue | ا ب<br>ا |       |       |       |       |       |       |       |       |     |        |
|------------|--------|-----|-------------|----------|-------|-------|-------|-------|-------|-------|-------|-------|-----|--------|
| Grade      |        | UG  | E           | E+       | D     | D+    | С     | C+    | В     | B+    | Α     | A+    | NR  | Total  |
| Male       | n      | 0   | 0           | 0        | 0     | 0     | 1     | 5     | 12    | 14    | 8     | 5     | 0   | 45     |
|            | %      | 0.0 | 0.0         | 0.0      | 0.0   | 0.0   | 2.2   | 11.1  | 26.7  | 31.1  | 17.8  | 11.1  | 0.0 | 100.0  |
| Female     | n      | 0   | 0           | 0        | 0     | 0     | 0     | 5     | 15    | 19    | 14    | 6     | 0   | 59     |
|            | %      | 0.0 | 0.0         | 0.0      | 0.0   | 0.0   | 0.0   | 8.5   | 25.4  | 32.2  | 23.7  | 10.2  | 0.0 | 100.0  |
| Gender X   | n      | 0   | 0           | 0        | 0     | 0     | О     | 0     | 0     | О     | О     | О     | 0   | 0      |
|            | %      | 0.0 | 0.0         | 0.0      | 0.0   | 0.0   | 0.0   | 0.0   | 0.0   | 0.0   | 0.0   | 0.0   | 0.0 | 0.0    |
| Total      | n      | 0   | 0           | 0        | 0     | 0     | 1     | 10    | 27    | 33    | 22    | 11    | 0   | 104    |
|            | %      | 0.0 | 0.0         | 0.0      | 0.0   | 0.0   | 1.0   | 9.6   | 26.0  | 31.7  | 21.2  | 10.6  | 0.0 | 100.0  |
| Score Ran  | ges    | 0-4 | 5-9         | 10-14    | 15-19 | 20-24 | 25-25 | 26-31 | 32-40 | 41-46 | 47-49 | 50-50 | N/A | Max 50 |

For privacy reasons, a gender with less than 5 students assessed has been assigned to the category of NR (Not Reported).

| Summary Statistics: |      |  |  |  |  |
|---------------------|------|--|--|--|--|
| Mean                | 41.8 |  |  |  |  |
| Std Dev             | 6.7  |  |  |  |  |
| Median              | B+   |  |  |  |  |

| Not Assessed: |   |  |  |  |
|---------------|---|--|--|--|
| Male          | 2 |  |  |  |
| Female        | 1 |  |  |  |
| Gender X      | 0 |  |  |  |
| Total         | 3 |  |  |  |

| Total Enrolments incl. Not Assessed: |     |  |  |  |  |
|--------------------------------------|-----|--|--|--|--|
| Male                                 | 47  |  |  |  |  |
| Female                               | 60  |  |  |  |  |
| Gender X                             | 0   |  |  |  |  |
| Total                                | 107 |  |  |  |  |

Gender X data are not shown in the graph due to either (i) numbers are too low for a graph to be meaningful or (ii) there are no data.