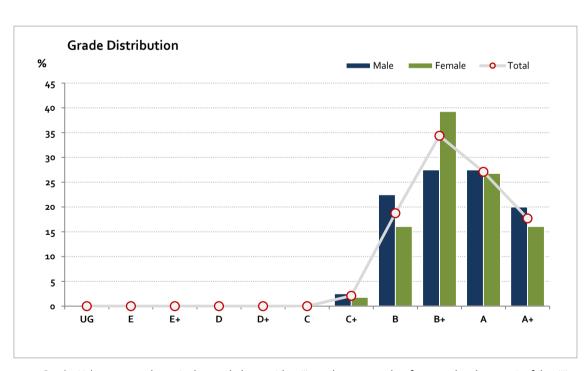

#### Graded Assessment 2 COURSEWORK UNIT 4 2023

Table of Grade Distribution by Gender

| Grade     |     | UG  | E   | E+    | D     | D+    | С     | C+    | В     | B+    | Α     | A+    | NR  | Total  |
|-----------|-----|-----|-----|-------|-------|-------|-------|-------|-------|-------|-------|-------|-----|--------|
| Male      | n   | 0   | 0   | 0     | 0     | 0     | 0     | 1     | 9     | 11    | 11    | 8     | 0   | 40     |
|           | %   | 0.0 | 0.0 | 0.0   | 0.0   | 0.0   | 0.0   | 2.5   | 22.5  | 27.5  | 27.5  | 20.0  | 0.0 | 100.0  |
| Female    | n   | 0   | 0   | 0     | 0     | 0     | 0     | 1     | 9     | 22    | 15    | 9     | 0   | 56     |
|           | %   | 0.0 | 0.0 | 0.0   | 0.0   | 0.0   | 0.0   | 1.8   | 16.1  | 39-3  | 26.8  | 16.1  | 0.0 | 100.0  |
| Gender X  | n   | 0   | 0   | 0     | 0     | 0     | 0     | 0     | 0     | 0     | 0     | 0     | 0   | 0      |
|           | %   | 0.0 | 0.0 | 0.0   | 0.0   | 0.0   | 0.0   | 0.0   | 0.0   | 0.0   | 0.0   | 0.0   | 0.0 | 0.0    |
| Total     | n   | 0   | 0   | 0     | 0     | 0     | 0     | 2     | 18    | 33    | 26    | 17    | 0   | 96     |
|           | %   | 0.0 | 0.0 | 0.0   | 0.0   | 0.0   | 0.0   | 2.1   | 18.8  | 34-4  | 27.1  | 17.7  | 0.0 | 100.0  |
| Score Ran | ges | 0-4 | 5-9 | 10-14 | 15-19 | 20-24 | 25-29 | 30-34 | 35-40 | 41-45 | 46-48 | 49-50 | N/A | Max 50 |

For privacy reasons, a gender with less than 5 students assessed has been assigned to the category of NR (Not Reported).

| Summary Statistics: |     |  |  |  |  |
|---------------------|-----|--|--|--|--|
| Mean                | 44  |  |  |  |  |
| Std Dev             | 4.5 |  |  |  |  |
| Median              | B+  |  |  |  |  |

| Not Assessed: |    |  |  |  |  |
|---------------|----|--|--|--|--|
| Male          | 7  |  |  |  |  |
| Female        | 4  |  |  |  |  |
| Gender X      | 0  |  |  |  |  |
| Total         | 11 |  |  |  |  |

| Total Enrolments incl. Not Assessed: |     |  |  |  |
|--------------------------------------|-----|--|--|--|
| Male                                 | 47  |  |  |  |
| Female                               | 60  |  |  |  |
| Gender X                             | 0   |  |  |  |
| Total                                | 107 |  |  |  |

Gender X data are not shown in the graph due to either (i) numbers are too low for a graph to be meaningful or (ii) there are no data.