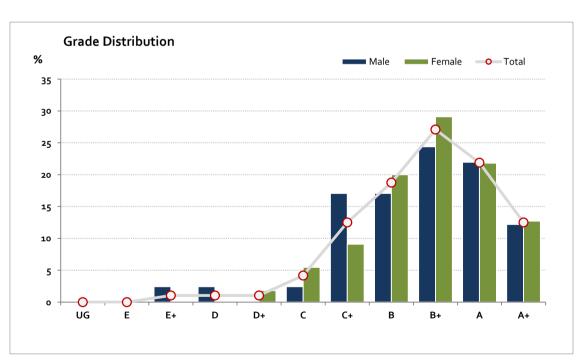

# Graded Assessment 3 ORAL AND WRITTEN EXAMINATION 2023

Table of Grade Distribution by Gender

| I able of G | ruuc L | 713(1100(10 | ir by acriac | -1    |         |         |         |         |         |         |         |         |     |         |
|-------------|--------|-------------|--------------|-------|---------|---------|---------|---------|---------|---------|---------|---------|-----|---------|
| Grade       |        | UG          | E            | E+    | D       | D+      | С       | C+      | В       | B+      | Α       | A+      | NR  | Total   |
| Male        | n      | 0           | 0            | 1     | 1       | 0       | 1       | 7       | 7       | 10      | 9       | 5       | 0   | 41      |
|             | %      | 0.0         | 0.0          | 2.4   | 2.4     | 0.0     | 2.4     | 17.1    | 17.1    | 24.4    | 22.0    | 12.2    | 0.0 | 100.0   |
| Female      | n      | O           | 0            | 0     | 0       | 1       | 3       | 5       | 11      | 16      | 12      | 7       | О   | 55      |
|             | %      | 0.0         | 0.0          | 0.0   | 0.0     | 1.8     | 5.5     | 9.1     | 20.0    | 29.1    | 21.8    | 12.7    | 0.0 | 100.0   |
| Gender X    | n      | О           | 0            | 0     | 0       | О       | О       | О       | О       | 0       | 0       | 0       | О   | 0       |
|             | %      | 0.0         | 0.0          | 0.0   | 0.0     | 0.0     | 0.0     | 0.0     | 0.0     | 0.0     | 0.0     | 0.0     | 0.0 | 0.0     |
| Total       | n      | О           | 0            | 1     | 1       | 1       | 4       | 12      | 18      | 26      | 21      | 12      | О   | 96      |
|             | %      | 0.0         | 0.0          | 1.0   | 1.0     | 1.0     | 4.2     | 12.5    | 18.8    | 27.1    | 21.9    | 12.5    | 0.0 | 100.0   |
| Score Ran   | ges    | 0-19        | 20-49        | 50-99 | 100-144 | 145-165 | 166-221 | 222-267 | 268-309 | 310-353 | 354-377 | 378-400 | N/A | Max 400 |

For privacy reasons, a gender with less than 5 students assessed has been assigned to the category of NR (Not Reported).

| Summary Statistics: |      |  |  |  |  |
|---------------------|------|--|--|--|--|
| Mean                | 314  |  |  |  |  |
| Std Dev             | 63.6 |  |  |  |  |
| Median              | B+   |  |  |  |  |

| Not Assessed: |    |  |  |  |  |
|---------------|----|--|--|--|--|
| Male          | 6  |  |  |  |  |
| Female        | 5  |  |  |  |  |
| Gender X      | 0  |  |  |  |  |
| Total         | 11 |  |  |  |  |

| Total Enrolments incl. Not Assessed: |     |  |  |  |
|--------------------------------------|-----|--|--|--|
| Male                                 | 47  |  |  |  |
| Female                               | 60  |  |  |  |
| Gender X                             | 0   |  |  |  |
| Total                                | 107 |  |  |  |

Gender X data are not shown in the graph due to either (i) numbers are too low for a graph to be meaningful or (ii) there are no data.