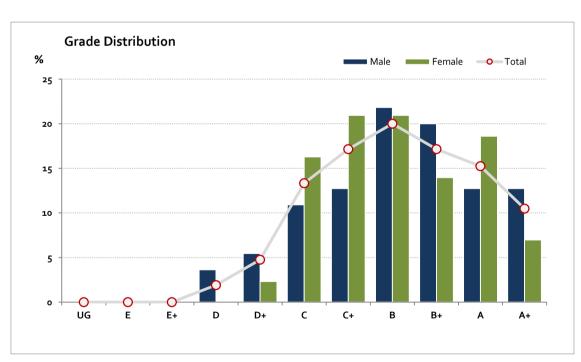

## **Music Composition**

## Graded Assessment 2 EXTERNALLY-ASSESSED TASK

2023

Table of Grade Distribution by Gender

| Table of G |     | - 15 (11.00 (10. | ,     |       |       |       |        |         |         |         |         |         |     |         |
|------------|-----|------------------|-------|-------|-------|-------|--------|---------|---------|---------|---------|---------|-----|---------|
| Grade      |     | UG               | E     | E+    | D     | D+    | c      | C+      | В       | B+      | Α       | A+      | NR  | Total   |
| Male       | n   | 0                | 0     | 0     | 2     | 3     | 6      | 7       | 12      | 11      | 7       | 7       | 0   | 55      |
|            | %   | 0.0              | 0.0   | 0.0   | 3.6   | 5.5   | 10.9   | 12.7    | 21.8    | 20.0    | 12.7    | 12.7    | 0.0 | 100.0   |
| Female     | n   | О                | О     | 0     | 0     | 1     | 7      | 9       | 9       | 6       | 8       | 3       | О   | 43      |
|            | %   | 0.0              | 0.0   | 0.0   | 0.0   | 2.3   | 16.3   | 20.9    | 20.9    | 14.0    | 18.6    | 7.0     | 0.0 | 100.0   |
| Gender X   | n   | О                | О     | 0     | О     | 1     | 1      | 2       | 0       | 1       | 1       | 1       | О   | 7       |
|            | %   | 0.0              | 0.0   | 0.0   | 0.0   | 14.3  | 14.3   | 28.6    | 0.0     | 14.3    | 14.3    | 14.3    | 0.0 | 100.0   |
| Total      | n   | 0                | О     | 0     | 2     | 5     | 14     | 18      | 21      | 18      | 16      | 11      | 0   | 105     |
|            | %   | 0.0              | 0.0   | 0.0   | 1.9   | 4.8   | 13.3   | 17.1    | 20.0    | 17.1    | 15.2    | 10.5    | 0.0 | 100.0   |
| Score Ran  | ges | 0-19             | 20-39 | 40-59 | 60-79 | 80-88 | 89-121 | 122-151 | 152-164 | 165-177 | 178-189 | 190-200 | N/A | Max 200 |
| -          |     |                  |       |       |       |       |        |         |         |         |         |         |     |         |

For privacy reasons, a gender with less than 5 students assessed has been assigned to the category of NR (Not Reported).

| Summary Statistics: |       |  |  |  |  |
|---------------------|-------|--|--|--|--|
| Mean                | 152.8 |  |  |  |  |
| Std Dev             | 32.3  |  |  |  |  |
| Median              | В     |  |  |  |  |

| Not Assessed: |    |  |  |
|---------------|----|--|--|
| Male          | 4  |  |  |
| Female        | 6  |  |  |
| Gender X      | 1  |  |  |
| Total         | 11 |  |  |

| Total Enrolments incl. Not Assessed: |     |  |  |  |
|--------------------------------------|-----|--|--|--|
| Male                                 | 59  |  |  |  |
| Female                               | 49  |  |  |  |
| Gender X                             | 8   |  |  |  |
| Total                                | 116 |  |  |  |

Gender X data are not shown in the graph due to either (i) numbers are too low for a graph to be meaningful or (ii) there are no data.