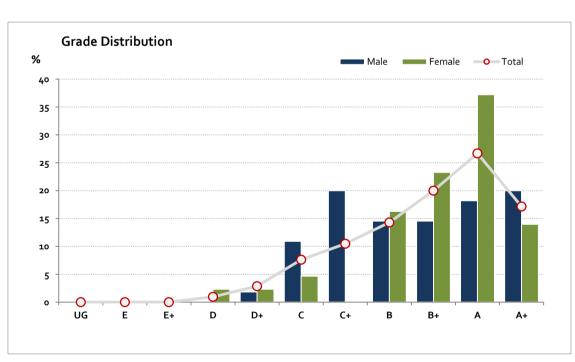

## **Music Composition**

## Graded Assessment 1 COURSEWORK UNIT 3/4

2023

Table of Grade Distribution by Gender

| <u> </u>  |      |     |       | _     |       | _     | _     | _     |       | _     |       |        |     |         |
|-----------|------|-----|-------|-------|-------|-------|-------|-------|-------|-------|-------|--------|-----|---------|
| Grade     |      | UG  | E     | E+    | D     | D+    | С     | C+    | В     | B+    | Α     | A+     | NR  | Total   |
| Male      | n    | 0   | 0     | 0     | О     | 1     | 6     | 11    | 8     | 8     | 10    | 11     | 0   | 55      |
|           | %    | 0.0 | 0.0   | 0.0   | 0.0   | 1.8   | 10.9  | 20.0  | 14.5  | 14.5  | 18.2  | 20.0   | 0.0 | 100.0   |
| Female    | n    | 0   | 0     | 0     | 1     | 1     | 2     | О     | 7     | 10    | 16    | 6      | 0   | 43      |
|           | %    | 0.0 | 0.0   | 0.0   | 2.3   | 2.3   | 4.7   | 0.0   | 16.3  | 23.3  | 37.2  | 14.0   | 0.0 | 100.0   |
| Gender X  | n    | 0   | 0     | 0     | 0     | 1     | О     | О     | 0     | 3     | 2     | 1      | 0   | 7       |
|           | %    | 0.0 | 0.0   | 0.0   | 0.0   | 14.3  | 0.0   | 0.0   | 0.0   | 42.9  | 28.6  | 14.3   | 0.0 | 100.0   |
| Total     | n    | 0   | 0     | 0     | 1     | 3     | 8     | 11    | 15    | 21    | 28    | 18     | 0   | 105     |
|           | %    | 0.0 | 0.0   | 0.0   | 1.0   | 2.9   | 7.6   | 10.5  | 14.3  | 20.0  | 26.7  | 17.1   | 0.0 | 100.0   |
| Score Ran | iges | 0-9 | 10-19 | 20-29 | 30-44 | 45-48 | 49-57 | 58-64 | 65-72 | 73-83 | 84-90 | 91-100 | N/A | Max 100 |

For privacy reasons, a gender with less than 5 students assessed has been assigned to the category of NR (Not Reported).

| Summary Statistics: |      |  |  |  |
|---------------------|------|--|--|--|
| Mean                | 77.1 |  |  |  |
| Std Dev             | 14.6 |  |  |  |
| Median              | B+   |  |  |  |

| Not Assessed: |    |
|---------------|----|
| Male          | 4  |
| Female        | 6  |
| Gender X      | 1  |
| Total         | 11 |

| Total Enrolments incl. Not Assessed: |     |  |  |  |
|--------------------------------------|-----|--|--|--|
| Male                                 | 59  |  |  |  |
| Female                               | 49  |  |  |  |
| Gender X                             | 8   |  |  |  |
| Total                                | 116 |  |  |  |

Gender X data are not shown in the graph due to either (i) numbers are too low for a graph to be meaningful or (ii) there are no data.