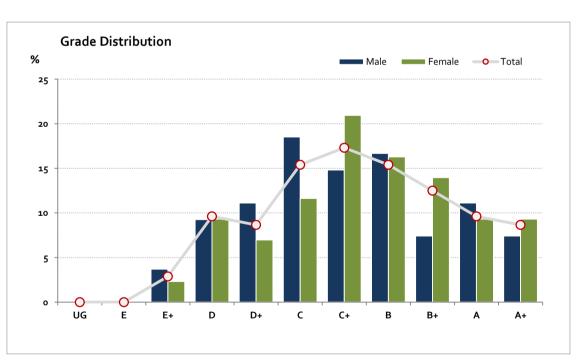

## **Music Composition**

# Graded Assessment 3 AURAL AND WRITTEN EXAMINATION 2023

Table of Grade Distribution by Gender

| Table of G | ruuc L | 713(1100(10 | ir by acriac | -1    |       |       |        |         |         |         |         |         |     |         |
|------------|--------|-------------|--------------|-------|-------|-------|--------|---------|---------|---------|---------|---------|-----|---------|
| Grade      |        | UG          | E            | E+    | D     | D+    | С      | C+      | В       | B+      | Α       | A+      | NR  | Total   |
| Male       | n      | 0           | 0            | 2     | 5     | 6     | 10     | 8       | 9       | 4       | 6       | 4       | 0   | 54      |
|            | %      | 0.0         | 0.0          | 3.7   | 9.3   | 11.1  | 18.5   | 14.8    | 16.7    | 7.4     | 11.1    | 7.4     | 0.0 | 100.0   |
| Female     | n      | 0           | 0            | 1     | 4     | 3     | 5      | 9       | 7       | 6       | 4       | 4       | 0   | 43      |
|            | %      | 0.0         | 0.0          | 2.3   | 9.3   | 7.0   | 11.6   | 20.9    | 16.3    | 14.0    | 9.3     | 9.3     | 0.0 | 100.0   |
| Gender X   | n      | 0           | 0            | 0     | 1     | 0     | 1      | 1       | О       | 3       | О       | 1       | 0   | 7       |
|            | %      | 0.0         | 0.0          | 0.0   | 14.3  | 0.0   | 14.3   | 14.3    | 0.0     | 42.9    | 0.0     | 14.3    | 0.0 | 100.0   |
| Total      | n      | 0           | 0            | 3     | 10    | 9     | 16     | 18      | 16      | 13      | 10      | 9       | 0   | 104     |
|            | %      | 0.0         | 0.0          | 2.9   | 9.6   | 8.7   | 15.4   | 17.3    | 15.4    | 12.5    | 9.6     | 8.7     | 0.0 | 100.0   |
| Score Ran  | ges    | 0-14        | 15-29        | 30-68 | 69-76 | 77-89 | 90-101 | 102-114 | 115-120 | 121-129 | 130-135 | 136-150 | N/A | Max 150 |

For privacy reasons, a gender with less than 5 students assessed has been assigned to the category of NR (Not Reported).

| Summary Statistics: |       |  |  |  |  |
|---------------------|-------|--|--|--|--|
| Mean                | 107.4 |  |  |  |  |
| Std Dev             | 21.9  |  |  |  |  |
| Median              | C+    |  |  |  |  |

| Not Assessed: |    |  |  |  |
|---------------|----|--|--|--|
| Male          | 5  |  |  |  |
| Female        | 6  |  |  |  |
| Gender X      | 1  |  |  |  |
| Total         | 12 |  |  |  |

| Total Enrolments incl. Not Assessed: |     |  |  |  |
|--------------------------------------|-----|--|--|--|
| Male                                 | 59  |  |  |  |
| Female                               | 49  |  |  |  |
| Gender X                             | 8   |  |  |  |
| Total                                | 116 |  |  |  |

Gender X data are not shown in the graph due to either (i) numbers are too low for a graph to be meaningful or (ii) there are no data.