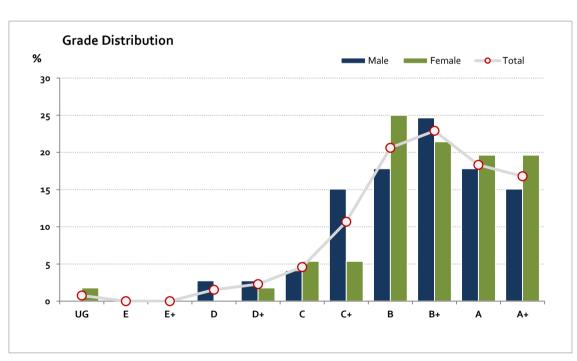

# Graded Assessment 1 COURSEWORK UNIT 3/4 2023

Table of Grade Distribution by Gender

| Table of G | rauc L | סוזטטווטכוכ | ii by Gende | اد  |      |       |       |       |       |       |       |       |       |        |
|------------|--------|-------------|-------------|-----|------|-------|-------|-------|-------|-------|-------|-------|-------|--------|
| Grade      |        | UG          | E           | E+  | D    | D+    | С     | C+    | В     | B+    | Α     | A+    | NR    | Total  |
| Male       | n      | 0           | 0           | 0   | 2    | 2     | 3     | 11    | 13    | 18    | 13    | 11    | 0     | 73     |
|            | %      | 0.0         | 0.0         | 0.0 | 2.7  | 2.7   | 4.1   | 15.1  | 17.8  | 24.7  | 17.8  | 15.1  | 0.0   | 100.0  |
| Female     | n      | 1           | 0           | 0   | 0    | 1     | 3     | 3     | 14    | 12    | 11    | 11    | 0     | 56     |
|            | %      | 1.8         | 0.0         | 0.0 | 0.0  | 1.8   | 5.4   | 5.4   | 25.0  | 21.4  | 19.6  | 19.6  | 0.0   | 100.0  |
| Gender X   | n      | 0           | 0           | 0   | 0    | 0     | 0     | 0     | 0     | 0     | 0     | 0     | 2     | 2      |
|            | %      | 0.0         | 0.0         | 0.0 | 0.0  | 0.0   | 0.0   | 0.0   | 0.0   | 0.0   | 0.0   | 0.0   | 100.0 | 100.0  |
| Total      | n      | 1           | 0           | 0   | 2    | 3     | 6     | 14    | 27    | 30    | 24    | 22    | 2     | 131    |
|            | %      | 0.8         | 0.0         | 0.0 | 1.5  | 2.3   | 4.6   | 10.7  | 20.6  | 22.9  | 18.3  | 16.8  | 1.5   | 100.0  |
| Score Ran  | ges    | 0-2         | 3-5         | 6-7 | 8-10 | 11-27 | 28-36 | 37-45 | 46-52 | 53-58 | 59-66 | 67-75 | N/A   | Max 75 |

For privacy reasons, a gender with less than 5 students assessed has been assigned to the category of NR (Not Reported).

| Summary Statistics: |      |  |  |  |  |  |
|---------------------|------|--|--|--|--|--|
| Mean                | 53.5 |  |  |  |  |  |
| Std Dev             | 13.6 |  |  |  |  |  |
| Median              | B+   |  |  |  |  |  |

Gender X data are not shown in the graph due to either (i) numbers are too low for a graph to be meaningful or (ii) there are no data.