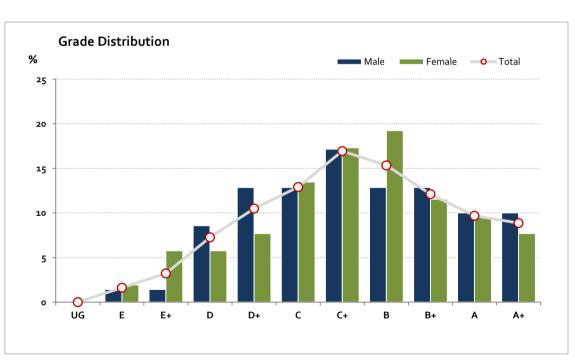

## Graded Assessment 2 EXTERNALLY-ASSESSED TASK

2023

Table of Grade Distribution by Gender

| Tubic of G | able of drade distribution by defider |      |       |       |       |        |         |         |         |         |         |         |       |         |
|------------|---------------------------------------|------|-------|-------|-------|--------|---------|---------|---------|---------|---------|---------|-------|---------|
| Grade      |                                       | UG   | E     | E+    | D     | D+     | С       | C+      | В       | B+      | Α       | A+      | NR    | Total   |
| Male       | n                                     | 0    | 1     | 1     | 6     | 9      | 9       | 12      | 9       | 9       | 7       | 7       | 0     | 70      |
|            | %                                     | 0.0  | 1.4   | 1.4   | 8.6   | 12.9   | 12.9    | 17.1    | 12.9    | 12.9    | 10.0    | 10.0    | 0.0   | 100.0   |
| Female     | n                                     | 0    | 1     | 3     | 3     | 4      | 7       | 9       | 10      | 6       | 5       | 4       | 0     | 52      |
|            | %                                     | 0.0  | 1.9   | 5.8   | 5.8   | 7.7    | 13.5    | 17.3    | 19.2    | 11.5    | 9.6     | 7.7     | 0.0   | 100.0   |
| Gender X   | n                                     | О    | 0     | О     | О     | 0      | О       | О       | 0       | О       | О       | 0       | 2     | 2       |
|            | %                                     | 0.0  | 0.0   | 0.0   | 0.0   | 0.0    | 0.0     | 0.0     | 0.0     | 0.0     | 0.0     | 0.0     | 100.0 | 100.0   |
| Total      | n                                     | О    | 2     | 4     | 9     | 13     | 16      | 21      | 19      | 15      | 12      | 11      | 2     | 124     |
|            | %                                     | 0.0  | 1.6   | 3.2   | 7.3   | 10.5   | 12.9    | 16.9    | 15.3    | 12.1    | 9.7     | 8.9     | 1.6   | 100.0   |
| Score Ran  | ges                                   | 0-19 | 20-39 | 40-59 | 60-98 | 99-122 | 123-134 | 135-153 | 154-167 | 168-179 | 180-189 | 190-200 | N/A   | Max 200 |

For privacy reasons, a gender with less than 5 students assessed has been assigned to the category of NR (Not Reported).

| Summary Statistics: |       |  |  |  |  |  |  |
|---------------------|-------|--|--|--|--|--|--|
| Mean                | 144.2 |  |  |  |  |  |  |
| Std Dev             | 38.1  |  |  |  |  |  |  |
| Median              | C+    |  |  |  |  |  |  |

Gender X data are not shown in the graph due to either (i) numbers are too low for a graph to be meaningful or (ii) there are no data.