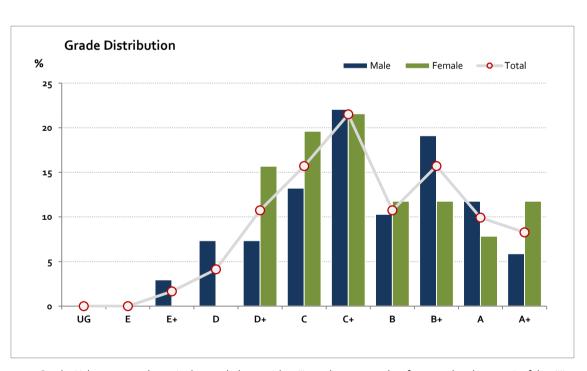

# Graded Assessment 3 AURAL AND WRITTEN EXAMINATION 2023

Table of Grade Distribution by Gender

| Table of G | able of Grade Distribution by Gerider |     |      |       |       |       |       |       |       |        |         |         |       |         |
|------------|---------------------------------------|-----|------|-------|-------|-------|-------|-------|-------|--------|---------|---------|-------|---------|
| Grade      |                                       | UG  | E    | E+    | D     | D+    | С     | C+    | В     | B+     | Α       | A+      | NR    | Total   |
| Male       | n                                     | 0   | 0    | 2     | 5     | 5     | 9     | 15    | 7     | 13     | 8       | 4       | 0     | 68      |
|            | %                                     | 0.0 | 0.0  | 2.9   | 7.4   | 7.4   | 13.2  | 22.1  | 10.3  | 19.1   | 11.8    | 5.9     | 0.0   | 100.0   |
| Female     | n                                     | 0   | 0    | 0     | 0     | 8     | 10    | 11    | 6     | 6      | 4       | 6       | 0     | 51      |
|            | %                                     | 0.0 | 0.0  | 0.0   | 0.0   | 15.7  | 19.6  | 21.6  | 11.8  | 11.8   | 7.8     | 11.8    | 0.0   | 100.0   |
| Gender X   | n                                     | 0   | 0    | 0     | 0     | 0     | 0     | 0     | 0     | 0      | 0       | 0       | 2     | 2       |
|            | %                                     | 0.0 | 0.0  | 0.0   | 0.0   | 0.0   | 0.0   | 0.0   | 0.0   | 0.0    | 0.0     | 0.0     | 100.0 | 100.0   |
| Total      | n                                     | 0   | 0    | 2     | 5     | 13    | 19    | 26    | 13    | 19     | 12      | 10      | 2     | 121     |
|            | %                                     | 0.0 | 0.0  | 1.7   | 4.1   | 10.7  | 15.7  | 21.5  | 10.7  | 15.7   | 9.9     | 8.3     | 1.7   | 100.0   |
| Score Ran  | ges                                   | 0-7 | 8-14 | 15-28 | 29-45 | 46-64 | 65-74 | 75-87 | 88-94 | 95-109 | 110-120 | 121-150 | N/A   | Max 150 |

For privacy reasons, a gender with less than 5 students assessed has been assigned to the category of NR (Not Reported).

| Summary Statistics: |      |  |  |  |  |
|---------------------|------|--|--|--|--|
| Mean                | 86.4 |  |  |  |  |
| Std Dev             | 23.8 |  |  |  |  |
| Median              | C+   |  |  |  |  |

Gender X data are not shown in the graph due to either (i) numbers are too low for a graph to be meaningful or (ii) there are no data.