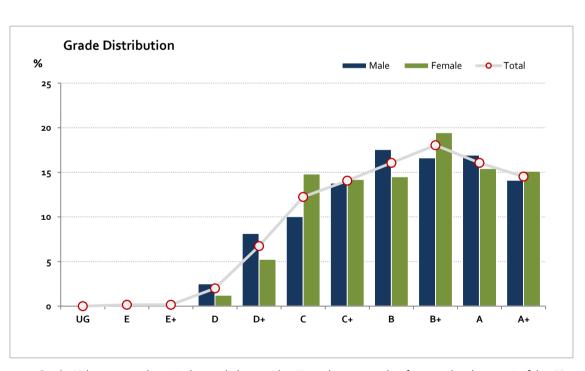

### **Music Repertoire Performance**

# Graded Assessment 2 PERFORMANCE EXAMINATION 2023

Table of Grade Distribution by Gender

| I able of G | rauc L | 713(1100(10 | ir by dende | -1    |       |       |       |        |         |         |         |         |     |         |
|-------------|--------|-------------|-------------|-------|-------|-------|-------|--------|---------|---------|---------|---------|-----|---------|
| Grade       |        | UG          | E           | E+    | D     | D+    | С     | C+     | В       | B+      | Α       | A+      | NR  | Total   |
| Male        | n      | 0           | 0           | 1     | 8     | 26    | 32    | 44     | 56      | 53      | 54      | 45      | 0   | 319     |
|             | %      | 0.0         | 0.0         | 0.3   | 2.5   | 8.2   | 10.0  | 13.8   | 17.6    | 16.6    | 16.9    | 14.1    | 0.0 | 100.0   |
| Female      | n      | O           | 0           | 0     | 4     | 17    | 48    | 46     | 47      | 63      | 50      | 49      | 0   | 324     |
|             | %      | 0.0         | 0.0         | 0.0   | 1.2   | 5.2   | 14.8  | 14.2   | 14.5    | 19.4    | 15.4    | 15.1    | 0.0 | 100.0   |
| Gender X    | n      | О           | 1           | 0     | 1     | 1     | О     | 2      | 2       | 2       | 1       | 1       | 0   | 11      |
|             | %      | 0.0         | 9.1         | 0.0   | 9.1   | 9.1   | 0.0   | 18.2   | 18.2    | 18.2    | 9.1     | 9.1     | 0.0 | 100.0   |
| Total       | n      | 0           | 1           | 1     | 13    | 44    | 80    | 92     | 105     | 118     | 105     | 95      | 0   | 654     |
|             | %      | 0.0         | 0.2         | 0.2   | 2.0   | 6.7   | 12.2  | 14.1   | 16.1    | 18.0    | 16.1    | 14.5    | 0.0 | 100.0   |
| Score Ran   | ges    | 0-13        | 14-27       | 28-56 | 57-69 | 70-86 | 87-95 | 96-105 | 106-114 | 115-126 | 127-139 | 140-140 | N/A | Max 140 |

For privacy reasons, a gender with less than 5 students assessed has been assigned to the category of NR (Not Reported).

| Summary Statistics: |       |  |  |  |
|---------------------|-------|--|--|--|
| Mean                | 112.9 |  |  |  |
| Std Dev             | 20.6  |  |  |  |
| Median              | В     |  |  |  |

Gender X data are not shown in the graph due to either (i) numbers are too low for a graph to be meaningful or (ii) there are no data.