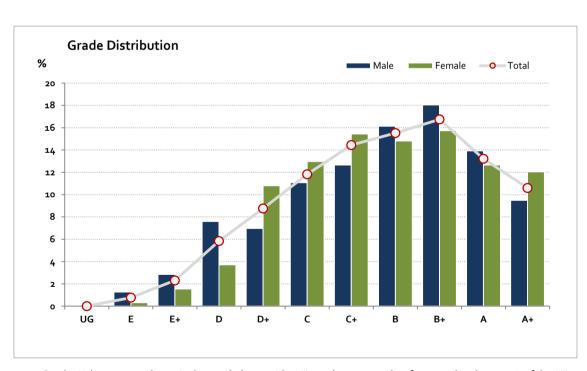

### **Music Repertoire Performance**

## Graded Assessment 3 AURAL AND WRITTEN EXAMINATION 2023

Table of Grade Distribution by Gender

| Table of G | rauc L |      | ii by dende | ١.    |       |       |       |       |       |       |        |         |     |         |
|------------|--------|------|-------------|-------|-------|-------|-------|-------|-------|-------|--------|---------|-----|---------|
| Grade      |        | UG   | E           | E+    | D     | D+    | С     | C+    | В     | B+    | Α      | A+      | NR  | Total   |
| Male       | n      | 0    | 4           | 9     | 24    | 22    | 35    | 40    | 51    | 57    | 44     | 30      | 0   | 316     |
|            | %      | 0.0  | 1.3         | 2.8   | 7.6   | 7.0   | 11.1  | 12.7  | 16.1  | 18.0  | 13.9   | 9.5     | 0.0 | 100.0   |
| Female     | n      | 0    | 1           | 5     | 12    | 35    | 42    | 50    | 48    | 51    | 41     | 39      | 0   | 324     |
|            | %      | 0.0  | 0.3         | 1.5   | 3.7   | 10.8  | 13.0  | 15.4  | 14.8  | 15.7  | 12.7   | 12.0    | 0.0 | 100.0   |
| Gender X   | n      | 0    | 0           | 1     | 2     | 0     | О     | 4     | 2     | 1     | 1      | 0       | 0   | 11      |
|            | %      | 0.0  | 0.0         | 9.1   | 18.2  | 0.0   | 0.0   | 36.4  | 18.2  | 9.1   | 9.1    | 0.0     | 0.0 | 100.0   |
| Total      | n      | 0    | 5           | 15    | 38    | 57    | 77    | 94    | 101   | 109   | 86     | 69      | 0   | 651     |
|            | %      | 0.0  | 0.8         | 2.3   | 5.8   | 8.8   | 11.8  | 14.4  | 15.5  | 16.7  | 13.2   | 10.6    | 0.0 | 100.0   |
| Score Ran  | ges    | 0-11 | 12-26       | 27-42 | 43-55 | 56-64 | 65-72 | 73-80 | 81-88 | 89-98 | 99-106 | 107-120 | N/A | Max 120 |

For privacy reasons, a gender with less than 5 students assessed has been assigned to the category of NR (Not Reported).

| Summary Statistics: |      |  |  |  |
|---------------------|------|--|--|--|
| Mean                | 82.4 |  |  |  |
| Std Dev             | 19.4 |  |  |  |
| Median              | В    |  |  |  |

Gender X data are not shown in the graph due to either (i) numbers are too low for a graph to be meaningful or (ii) there are no data.