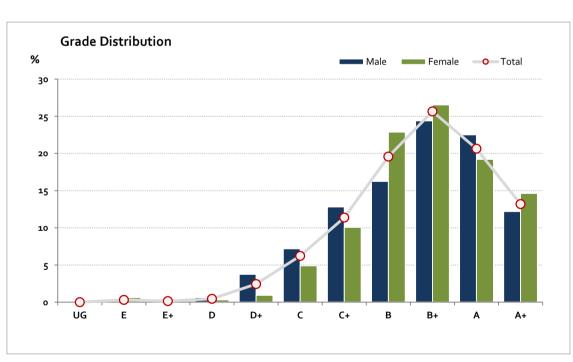

### **Music Repertoire Performance**

### Graded Assessment 1 COURSEWORK UNIT 3/4

2023

Table of Grade Distribution by Gender

| Grade     |     | UG  | E     | E+    | D     | D+    | С     | C+    | В     | B+    | Α     | A+     | NR  | Total   |
|-----------|-----|-----|-------|-------|-------|-------|-------|-------|-------|-------|-------|--------|-----|---------|
| Male      | n   | 0   | 0     | 1     | 2     | 12    | 23    | 41    | 52    | 78    | 72    | 39     | 0   | 320     |
|           | %   | 0.0 | 0.0   | 0.3   | 0.6   | 3.8   | 7.2   | 12.8  | 16.3  | 24.4  | 22.5  | 12.2   | 0.0 | 100.0   |
| Female    | n   | O   | 2     | 0     | 1     | 3     | 16    | 33    | 75    | 87    | 63    | 48     | 0   | 328     |
|           | %   | 0.0 | 0.6   | 0.0   | 0.3   | 0.9   | 4.9   | 10.1  | 22.9  | 26.5  | 19.2  | 14.6   | 0.0 | 100.0   |
| Gender X  | n   | О   | 0     | О     | О     | 1     | 2     | 1     | 2     | 4     | 1     | 0      | 0   | 11      |
|           | %   | 0.0 | 0.0   | 0.0   | 0.0   | 9.1   | 18.2  | 9.1   | 18.2  | 36.4  | 9.1   | 0.0    | 0.0 | 100.0   |
| Total     | n   | O   | 2     | 1     | 3     | 16    | 41    | 75    | 129   | 169   | 136   | 87     | 0   | 659     |
|           | %   | 0.0 | 0.3   | 0.2   | 0.5   | 2.4   | 6.2   | 11.4  | 19.6  | 25.6  | 20.6  | 13.2   | 0.0 | 100.0   |
| Score Ran | ges | 0-9 | 10-19 | 20-29 | 30-38 | 39-56 | 57-64 | 65-71 | 72-78 | 79-86 | 87-93 | 94-100 | N/A | Max 100 |

For privacy reasons, a gender with less than 5 students assessed has been assigned to the category of NR (Not Reported).

| Summary Statistics: |      |  |  |  |  |
|---------------------|------|--|--|--|--|
| Mean                | 80.4 |  |  |  |  |
| Std Dev             | 12.4 |  |  |  |  |
| Median              | B+   |  |  |  |  |

Gender X data are not shown in the graph due to either (i) numbers are too low for a graph to be meaningful or (ii) there are no data.