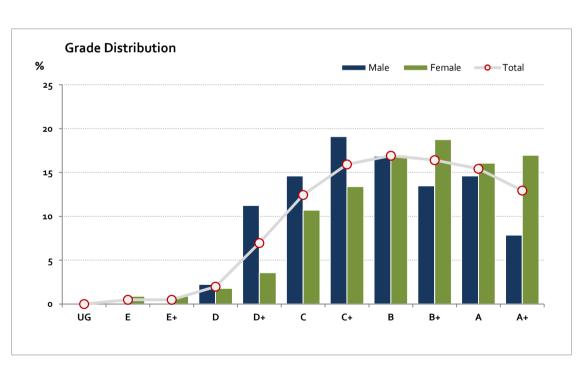

### Graded Assessment 2 COURSEWORK UNIT 4 2018

Table of Grade Distribution by Gender

|           | able of Grade Pistribution by Gender |     |       |       |       |       |       |       |       |       |       |        |     |         |
|-----------|--------------------------------------|-----|-------|-------|-------|-------|-------|-------|-------|-------|-------|--------|-----|---------|
| Grade     |                                      | UG  | E     | E+    | D     | D+    | C     | C+    | В     | B+    | Α     | A+     | NR  | Total   |
| Male      | n                                    | 0   | 0     | 0     | 2     | 10    | 13    | 17    | 15    | 12    | 13    | 7      | 0   | 89      |
|           | %                                    | 0.0 | 0.0   | 0.0   | 2.2   | 11.2  | 14.6  | 19.1  | 16.9  | 13.5  | 14.6  | 7.9    | 0.0 | 100.0   |
| Female    | n                                    | 0   | 1     | 1     | 2     | 4     | 12    | 15    | 19    | 21    | 18    | 19     | 0   | 112     |
|           | %                                    | 0.0 | 0.9   | 0.9   | 1.8   | 3.6   | 10.7  | 13.4  | 17.0  | 18.8  | 16.1  | 17.0   | 0.0 | 100.0   |
| Gender X  | n                                    | 0   | 0     | 0     | 0     | 0     | 0     | 0     | 0     | 0     | 0     | 0      | 0   | 0       |
|           | %                                    | 0.0 | 0.0   | 0.0   | 0.0   | 0.0   | 0.0   | 0.0   | 0.0   | 0.0   | 0.0   | 0.0    | 0.0 | 0.0     |
| Total     | n                                    | 0   | 1     | 1     | 4     | 14    | 25    | 32    | 34    | 33    | 31    | 26     | 0   | 201     |
|           | %                                    | 0.0 | 0.5   | 0.5   | 2.0   | 7.0   | 12.4  | 15.9  | 16.9  | 16.4  | 15.4  | 12.9   | 0.0 | 100.0   |
| Score Ran | ges                                  | 0-9 | 10-19 | 20-39 | 40-49 | 50-56 | 57-65 | 66-72 | 73-79 | 80-87 | 88-97 | 98-100 | N/A | Max 100 |

For privacy reasons, a gender with less than 5 students assessed has been assigned to the category of NR (Not Reported).

| Summary Statistics: |    |  |  |  |  |  |
|---------------------|----|--|--|--|--|--|
| Mean                | 77 |  |  |  |  |  |
| Std Dev             | 16 |  |  |  |  |  |
| Median              | В  |  |  |  |  |  |

Gender X numbers are too low for a graph to be meaningful