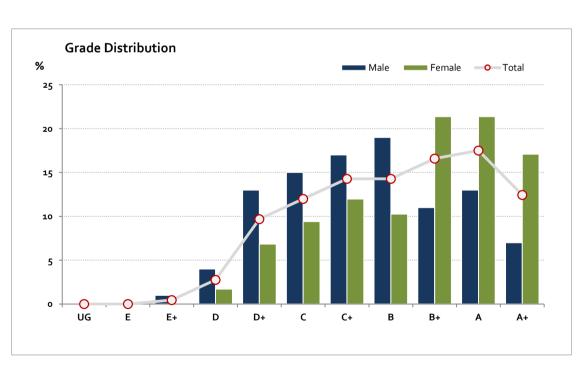

# Graded Assessment 1 COURSEWORK UNIT 3 2018

Table of Grade Distribution by Gender

|           | able of Glade Distribution by Gender |     |       |       |       |       |       |       |       |       |       |        |     |         |
|-----------|--------------------------------------|-----|-------|-------|-------|-------|-------|-------|-------|-------|-------|--------|-----|---------|
| Grade     |                                      | UG  | E     | E+    | D     | D+    | С     | C+    | В     | B+    | Α     | A+     | NR  | Total   |
| Male      | n                                    | 0   | 0     | 1     | 4     | 13    | 15    | 17    | 19    | 11    | 13    | 7      | 0   | 100     |
|           | %                                    | 0.0 | 0.0   | 1.0   | 4.0   | 13.0  | 15.0  | 17.0  | 19.0  | 11.0  | 13.0  | 7.0    | 0.0 | 100.0   |
| Female    | n                                    | 0   | 0     | 0     | 2     | 8     | 11    | 14    | 12    | 25    | 25    | 20     | 0   | 117     |
|           | %                                    | 0.0 | 0.0   | 0.0   | 1.7   | 6.8   | 9.4   | 12.0  | 10.3  | 21.4  | 21.4  | 17.1   | 0.0 | 100.0   |
| Gender X  | n                                    | 0   | 0     | 0     | 0     | 0     | 0     | 0     | 0     | 0     | 0     | 0      | 0   | 0       |
|           | %                                    | 0.0 | 0.0   | 0.0   | 0.0   | 0.0   | 0.0   | 0.0   | 0.0   | 0.0   | 0.0   | 0.0    | 0.0 | 0.0     |
| Total     | n                                    | 0   | 0     | 1     | 6     | 21    | 26    | 31    | 31    | 36    | 38    | 27     | 0   | 217     |
|           | %                                    | 0.0 | 0.0   | 0.5   | 2.8   | 9.7   | 12.0  | 14.3  | 14.3  | 16.6  | 17.5  | 12.4   | 0.0 | 100.0   |
| Score Ran | ges                                  | 0-9 | 10-19 | 20-29 | 30-48 | 49-59 | 60-65 | 66-71 | 72-77 | 78-85 | 86-95 | 96-100 | N/A | Max 100 |

For privacy reasons, a gender with less than 5 students assessed has been assigned to the category of NR (Not Reported).

| Summary Statistics: |      |  |  |  |  |  |
|---------------------|------|--|--|--|--|--|
| Mean                | 75.9 |  |  |  |  |  |
| Std Dev             | 15.2 |  |  |  |  |  |
| Median              | В    |  |  |  |  |  |

Gender X numbers are too low for a graph to be meaningful