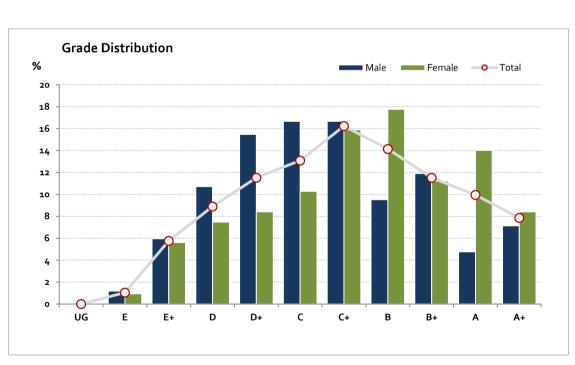

# Graded Assessment 3 WRITTEN EXAMINATION 2018

Table of Grade Distribution by Gender

| Tubic of C | able of Grade Distribution by Gerider |     |       |       |       |       |       |       |        |         |         |         |     |         |
|------------|---------------------------------------|-----|-------|-------|-------|-------|-------|-------|--------|---------|---------|---------|-----|---------|
| Grade      |                                       | UG  | E     | E+    | D     | D+    | С     | C+    | В      | B+      | Α       | A+      | NR  | Total   |
| Male       | n                                     | 0   | 1     | 5     | 9     | 13    | 14    | 14    | 8      | 10      | 4       | 6       | 0   | 84      |
|            | %                                     | 0.0 | 1.2   | 6.0   | 10.7  | 15.5  | 16.7  | 16.7  | 9.5    | 11.9    | 4.8     | 7.1     | 0.0 | 100.0   |
| Female     | n                                     | 0   | 1     | 6     | 8     | 9     | 11    | 17    | 19     | 12      | 15      | 9       | 0   | 107     |
|            | %                                     | 0.0 | 0.9   | 5.6   | 7.5   | 8.4   | 10.3  | 15.9  | 17.8   | 11.2    | 14.0    | 8.4     | 0.0 | 100.0   |
| Gender X   | n                                     | 0   | 0     | 0     | 0     | 0     | 0     | 0     | 0      | 0       | 0       | 0       | 0   | 0       |
|            | %                                     | 0.0 | 0.0   | 0.0   | 0.0   | 0.0   | 0.0   | 0.0   | 0.0    | 0.0     | 0.0     | 0.0     | 0.0 | 0.0     |
| Total      | n                                     | 0   | 2     | 11    | 17    | 22    | 25    | 31    | 27     | 22      | 19      | 15      | 0   | 191     |
|            | %                                     | 0.0 | 1.0   | 5.8   | 8.9   | 11.5  | 13.1  | 16.2  | 14.1   | 11.5    | 9.9     | 7.9     | 0.0 | 100.0   |
| Score Ran  | ges                                   | 0-9 | 10-19 | 20-36 | 37-50 | 51-66 | 67-78 | 79-96 | 97-109 | 110-132 | 133-140 | 141-200 | N/A | Max 200 |

For privacy reasons, a gender with less than 5 students assessed has been assigned to the category of NR (Not Reported).

| Summary Statistics: |      |  |  |  |  |  |
|---------------------|------|--|--|--|--|--|
| Mean                | 90.1 |  |  |  |  |  |
| Std Dev             | 36.3 |  |  |  |  |  |
| Median              | C+   |  |  |  |  |  |

Gender X numbers are too low for a graph to be meaningful