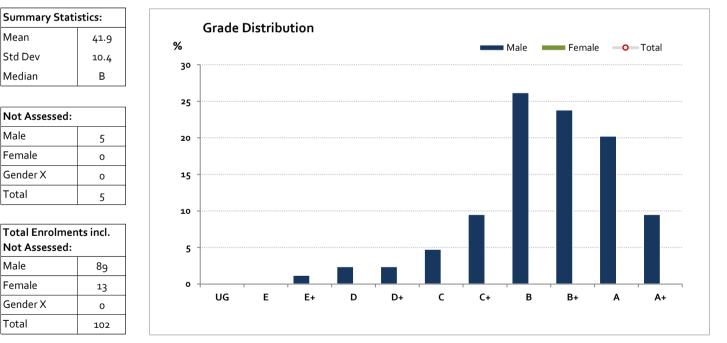

#### Graded Assessment 2 SCHOOL-ASSESSED TASK

2018

| Table of G | rade E | Distributio | n by Gende | er    |       |       |       |       |       |       |       |       |     |        |
|------------|--------|-------------|------------|-------|-------|-------|-------|-------|-------|-------|-------|-------|-----|--------|
| Grade      |        | UG          | Е          | E+    | D     | D+    | с     | C+    | В     | B+    | A     | A+    | NR  | Total  |
| Male       | n      | 0           | 0          | 1     | 2     | 2     | 4     | 8     | 22    | 20    | 17    | 8     | 0   | 84     |
|            | %      | 0.0         | 0.0        | 1.2   | 2.4   | 2.4   | 4.8   | 9.5   | 26.2  | 23.8  | 20.2  | 9.5   | 0.0 | 100.0  |
| Female     | n      | 0           | 1          | 0     | 0     | 0     | 3     | 3     | 5     | 1     | 0     | 0     | 0   | 13     |
|            | %      | 0.0         | 7.7        | 0.0   | 0.0   | 0.0   | 23.1  | 23.1  | 38.5  | 7.7   | 0.0   | 0.0   | 0.0 | 100.0  |
| Gender X   | n      | 0           | 0          | 0     | 0     | 0     | 0     | 0     | 0     | 0     | 0     | 0     | 0   | 0      |
|            | %      | 0.0         | 0.0        | 0.0   | 0.0   | 0.0   | 0.0   | 0.0   | 0.0   | 0.0   | 0.0   | 0.0   | 0.0 | 0.0    |
| Total      | n      | 0           | 1          | 1     | 2     | 2     | 7     | 11    | 27    | 21    | 17    | 8     | 0   | 97     |
|            | %      | 0.0         | 1.0        | 1.0   | 2.1   | 2.1   | 7.2   | 11.3  | 27.8  | 21.6  | 17.5  | 8.2   | 0.0 | 100.0  |
| Score Ran  | ges    | 0-5         | 6-11       | 12-17 | 18-20 | 21-23 | 24-29 | 30-34 | 35-45 | 46-49 | 50-54 | 55-60 | N/A | Max 6o |

For privacy reasons, a gender with less than 5 students assessed has been assigned to the category of NR (Not Reported).

Female/Gender X numbers are too low for a graph to be meaningful

© Victorian Curriculum and Assessment Authority, 2019