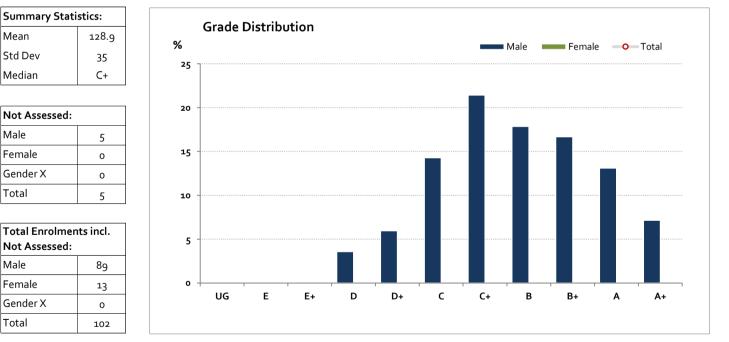

### Graded Assessment 3 WRITTEN EXAMINATION

2018

| Table of Grade Distribution by Gender |     |      |       |       |       |       |        |         |         |         |         |         |     |         |
|---------------------------------------|-----|------|-------|-------|-------|-------|--------|---------|---------|---------|---------|---------|-----|---------|
| Grade                                 |     | UG   | Е     | E+    | D     | D+    | с      | C+      | В       | B+      | Α       | A+      | NR  | Total   |
| Male                                  | n   | 0    | 0     | 0     | 3     | 5     | 12     | 18      | 15      | 14      | 11      | 6       | 0   | 84      |
|                                       | %   | 0.0  | 0.0   | 0.0   | 3.6   | 6.0   | 14.3   | 21.4    | 17.9    | 16.7    | 13.1    | 7.1     | 0.0 | 100.0   |
| Female                                | n   | 1    | 0     | 0     | 0     | 1     | 4      | 6       | 1       | 0       | 0       | 0       | 0   | 13      |
|                                       | %   | 7.7  | 0.0   | 0.0   | 0.0   | 7.7   | 30.8   | 46.2    | 7.7     | 0.0     | 0.0     | 0.0     | 0.0 | 100.0   |
| Gender X                              | n   | 0    | о     | о     | 0     | 0     | о      | о       | о       | 0       | о       | 0       | 0   | 0       |
|                                       | %   | 0.0  | 0.0   | 0.0   | 0.0   | 0.0   | 0.0    | 0.0     | 0.0     | 0.0     | 0.0     | 0.0     | 0.0 | 0.0     |
| Total                                 | n   | 1    | о     | о     | 3     | 6     | 16     | 24      | 16      | 14      | 11      | 6       | 0   | 97      |
|                                       | %   | 1.0  | 0.0   | 0.0   | 3.1   | 6.2   | 16.5   | 24.7    | 16.5    | 14.4    | 11.3    | 6.2     | 0.0 | 100.0   |
| Score Ran                             | ges | 0-19 | 20-39 | 40-44 | 45-51 | 52-79 | 80-106 | 107-141 | 142-149 | 150-159 | 160-174 | 175-200 | N/A | Max 200 |

For privacy reasons, a gender with less than 5 students assessed has been assigned to the category of NR (Not Reported).

Female/Gender X numbers are too low for a graph to be meaningful

© Victorian Curriculum and Assessment Authority, 2019