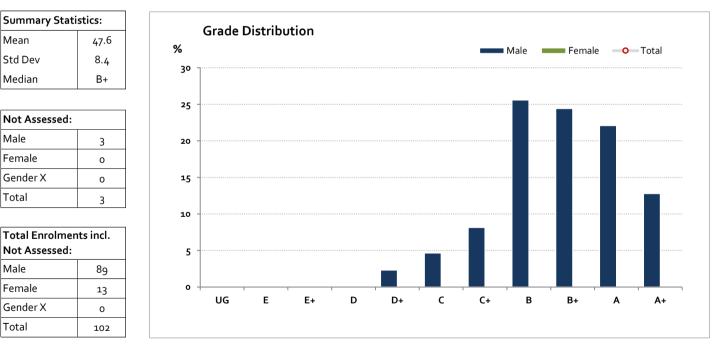

#### Graded Assessment 1 SCHOOL-ASSESSED TASK

2018

| Table of Grade Distribution by Gender |     |     |      |       |       |       |       |       |       |       |       |       |     |        |
|---------------------------------------|-----|-----|------|-------|-------|-------|-------|-------|-------|-------|-------|-------|-----|--------|
| Grade                                 |     | UG  | E    | E+    | D     | D+    | с     | C+    | В     | B+    | Α     | A+    | NR  | Total  |
| Male                                  | n   | 0   | 0    | 0     | 0     | 2     | 4     | 7     | 22    | 21    | 19    | 11    | 0   | 86     |
|                                       | %   | 0.0 | 0.0  | 0.0   | 0.0   | 2.3   | 4.7   | 8.1   | 25.6  | 24.4  | 22.1  | 12.8  | 0.0 | 100.0  |
| Female                                | n   | 0   | 0    | 0     | 1     | 0     | 0     | 3     | 8     | 0     | 1     | 0     | 0   | 13     |
|                                       | %   | 0.0 | 0.0  | 0.0   | 7.7   | 0.0   | 0.0   | 23.1  | 61.5  | 0.0   | 7.7   | 0.0   | 0.0 | 100.0  |
| Gender X                              | n   | 0   | 0    | 0     | 0     | 0     | 0     | 0     | 0     | 0     | 0     | 0     | 0   | 0      |
|                                       | %   | 0.0 | 0.0  | 0.0   | 0.0   | 0.0   | 0.0   | 0.0   | 0.0   | 0.0   | 0.0   | 0.0   | 0.0 | 0.0    |
| Total                                 | n   | 0   | 0    | 0     | 1     | 2     | 4     | 10    | 30    | 21    | 20    | 11    | 0   | 99     |
|                                       | %   | 0.0 | 0.0  | 0.0   | 1.0   | 2.0   | 4.0   | 10.1  | 30.3  | 21.2  | 20.2  | 11.1  | 0.0 | 100.0  |
| Score Ran                             | ges | 0-5 | 6-11 | 12-17 | 18-23 | 24-26 | 27-35 | 36-39 | 40-49 | 50-52 | 53-56 | 57-60 | N/A | Max 6o |

For privacy reasons, a gender with less than 5 students assessed has been assigned to the category of NR (Not Reported).

Female/Gender X numbers are too low for a graph to be meaningful

© Victorian Curriculum and Assessment Authority, 2019