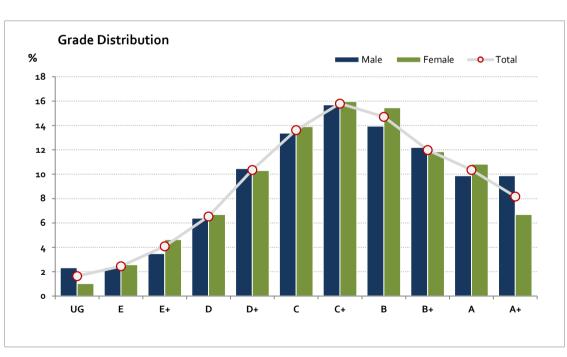

# Graded Assessment 3 WRITTEN EXAMINATION 2018

Table of Grade Distribution by Gender

|           | able of Grade Distribution by Geriaer |      |       |       |       |       |       |       |        |         |         |         |       |         |
|-----------|---------------------------------------|------|-------|-------|-------|-------|-------|-------|--------|---------|---------|---------|-------|---------|
| Grade     |                                       | UG   | E     | E+    | D     | D+    | С     | C+    | В      | B+      | Α       | A+      | NR    | Total   |
| Male      | n                                     | 4    | 4     | 6     | 11    | 18    | 23    | 27    | 24     | 21      | 17      | 17      | 0     | 172     |
|           | %                                     | 2.3  | 2.3   | 3.5   | 6.4   | 10.5  | 13.4  | 15.7  | 14.0   | 12.2    | 9.9     | 9.9     | 0.0   | 100.0   |
| Female    | n                                     | 2    | 5     | 9     | 13    | 20    | 27    | 31    | 30     | 23      | 21      | 13      | 0     | 194     |
|           | %                                     | 1.0  | 2.6   | 4.6   | 6.7   | 10.3  | 13.9  | 16.0  | 15.5   | 11.9    | 10.8    | 6.7     | 0.0   | 100.0   |
| Gender X  | n                                     | 0    | 0     | 0     | 0     | 0     | 0     | 0     | 0      | 0       | 0       | 0       | 1     | 1       |
|           | %                                     | 0.0  | 0.0   | 0.0   | 0.0   | 0.0   | 0.0   | 0.0   | 0.0    | 0.0     | 0.0     | 0.0     | 100.0 | 100.0   |
| Total     | n                                     | 6    | 9     | 15    | 24    | 38    | 50    | 58    | 54     | 44      | 38      | 30      | 1     | 367     |
|           | %                                     | 1.6  | 2.5   | 4.1   | 6.5   | 10.4  | 13.6  | 15.8  | 14.7   | 12.0    | 10.4    | 8.2     | 0.3   | 100.0   |
| Score Ran | ges                                   | 0-14 | 15-20 | 21-29 | 30-39 | 40-51 | 52-70 | 71-83 | 84-100 | 101-113 | 114-128 | 129-160 | N/A   | Max 160 |

For privacy reasons, a gender with less than 5 students assessed has been assigned to the category of NR (Not Reported).

| Summary Statistics: |      |  |  |  |  |  |
|---------------------|------|--|--|--|--|--|
| Mean                | 79.5 |  |  |  |  |  |
| Std Dev             | 34.6 |  |  |  |  |  |
| Median              | C+   |  |  |  |  |  |

Gender X numbers are too low for a graph to be meaningful