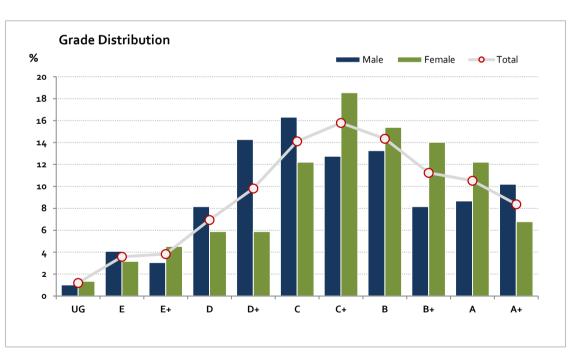

# Graded Assessment 1 COURSEWORK UNIT 3 2018

Table of Grade Distribution by Gender

| able of Glade Distribution by Genaci |     |     |       |       |       |       |       |       |       |       |       |        |       |         |
|--------------------------------------|-----|-----|-------|-------|-------|-------|-------|-------|-------|-------|-------|--------|-------|---------|
| Grade                                |     | UG  | E     | E+    | D     | D+    | c     | C+    | В     | B+    | Α     | A+     | NR    | Total   |
| Male                                 | n   | 2   | 8     | 6     | 16    | 28    | 32    | 25    | 26    | 16    | 17    | 20     | 0     | 196     |
|                                      | %   | 1.0 | 4.1   | 3.1   | 8.2   | 14.3  | 16.3  | 12.8  | 13.3  | 8.2   | 8.7   | 10.2   | 0.0   | 100.0   |
| Female                               | n   | 3   | 7     | 10    | 13    | 13    | 27    | 41    | 34    | 31    | 27    | 15     | 0     | 221     |
|                                      | %   | 1.4 | 3.2   | 4.5   | 5.9   | 5.9   | 12.2  | 18.6  | 15.4  | 14.0  | 12.2  | 6.8    | 0.0   | 100.0   |
| Gender X                             | n   | 0   | 0     | 0     | 0     | 0     | 0     | 0     | 0     | 0     | 0     | 0      | 1     | 1       |
|                                      | %   | 0.0 | 0.0   | 0.0   | 0.0   | 0.0   | 0.0   | 0.0   | 0.0   | 0.0   | 0.0   | 0.0    | 100.0 | 100.0   |
| Total                                | n   | 5   | 15    | 16    | 29    | 41    | 59    | 66    | 60    | 47    | 44    | 35     | 1     | 418     |
|                                      | %   | 1.2 | 3.6   | 3.8   | 6.9   | 9.8   | 14.1  | 15.8  | 14.4  | 11.2  | 10.5  | 8.4    | 0.2   | 100.0   |
| Score Ran                            | ges | 0-9 | 10-34 | 35-42 | 43-47 | 48-53 | 54-62 | 63-71 | 72-77 | 78-84 | 85-93 | 94-100 | N/A   | Max 100 |

For privacy reasons, a gender with less than 5 students assessed has been assigned to the category of NR (Not Reported).

| Summary Statistics: |      |  |  |  |  |  |
|---------------------|------|--|--|--|--|--|
| Mean                | 66.7 |  |  |  |  |  |
| Std Dev             | 19.3 |  |  |  |  |  |
| Median              | C+   |  |  |  |  |  |

Gender X numbers are too low for a graph to be meaningful