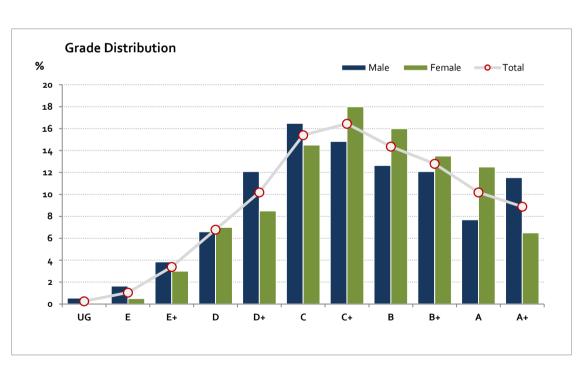

#### Graded Assessment 2 COURSEWORK UNIT 4 2018

Table of Grade Distribution by Gender

| Tubic of C | able of Grade Distribution by Gerider |     |       |       |       |       |       |       |       |       |       |        |       |         |
|------------|---------------------------------------|-----|-------|-------|-------|-------|-------|-------|-------|-------|-------|--------|-------|---------|
| Grade      |                                       | UG  | E     | E+    | D     | D+    | С     | C+    | В     | B+    | Α     | A+     | NR    | Total   |
| Male       | n                                     | 1   | 3     | 7     | 12    | 22    | 30    | 27    | 23    | 22    | 14    | 21     | 0     | 182     |
|            | %                                     | 0.5 | 1.6   | 3.8   | 6.6   | 12.1  | 16.5  | 14.8  | 12.6  | 12.1  | 7.7   | 11.5   | 0.0   | 100.0   |
| Female     | n                                     | 0   | 1     | 6     | 14    | 17    | 29    | 36    | 32    | 27    | 25    | 13     | 0     | 200     |
|            | %                                     | 0.0 | 0.5   | 3.0   | 7.0   | 8.5   | 14.5  | 18.0  | 16.0  | 13.5  | 12.5  | 6.5    | 0.0   | 100.0   |
| Gender X   | n                                     | 0   | 0     | 0     | 0     | 0     | 0     | 0     | 0     | 0     | 0     | 0      | 1     | 1       |
|            | %                                     | 0.0 | 0.0   | 0.0   | 0.0   | 0.0   | 0.0   | 0.0   | 0.0   | 0.0   | 0.0   | 0.0    | 100.0 | 100.0   |
| Total      | n                                     | 1   | 4     | 13    | 26    | 39    | 59    | 63    | 55    | 49    | 39    | 34     | 1     | 383     |
|            | %                                     | 0.3 | 1.0   | 3.4   | 6.8   | 10.2  | 15.4  | 16.4  | 14.4  | 12.8  | 10.2  | 8.9    | 0.3   | 100.0   |
| Score Ran  | ges                                   | 0-9 | 10-25 | 26-37 | 38-46 | 47-52 | 53-63 | 64-71 | 72-79 | 80-88 | 89-94 | 95-100 | N/A   | Max 100 |

For privacy reasons, a gender with less than 5 students assessed has been assigned to the category of NR (Not Reported).

| Summary Statistics: |      |  |  |  |  |  |
|---------------------|------|--|--|--|--|--|
| Mean                | 69   |  |  |  |  |  |
| Std Dev             | 18.8 |  |  |  |  |  |
| Median              | C+   |  |  |  |  |  |

Gender X numbers are too low for a graph to be meaningful