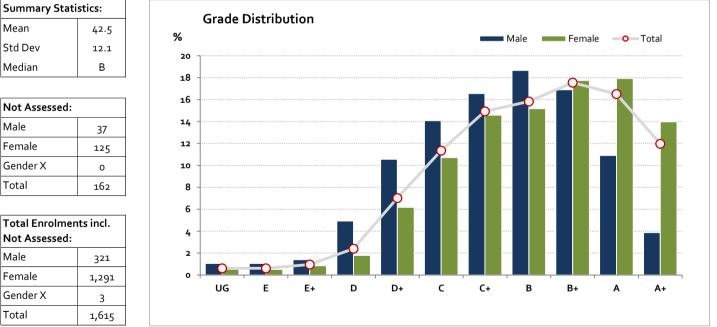

# **Graded Assessment 1 COURSEWORK UNIT 3/4**

2018

| Grade     |     | UG  | E   | E+   | D     | D+    | С     | C+    | В     | B+    | Α     | A+    | NR    |
|-----------|-----|-----|-----|------|-------|-------|-------|-------|-------|-------|-------|-------|-------|
| Male      | n   | 3   | 3   | 4    | 14    | 30    | 40    | 47    | 53    | 48    | 31    | 11    | 0     |
|           | %   | 1.1 | 1.1 | 1.4  | 4.9   | 10.6  | 14.1  | 16.5  | 18.7  | 16.9  | 10.9  | 3.9   | 0.0   |
| Female    | n   | 6   | 6   | 10   | 21    | 72    | 125   | 170   | 177   | 207   | 209   | 163   | 0     |
|           | %   | 0.5 | 0.5 | 0.9  | 1.8   | 6.2   | 10.7  | 14.6  | 15.2  | 17.8  | 17.9  | 14.0  | 0.0   |
| Gender X  | n   | 0   | 0   | 0    | 0     | 0     | 0     | 0     | 0     | 0     | 0     | 0     | 3     |
|           | %   | 0.0 | 0.0 | 0.0  | 0.0   | 0.0   | 0.0   | 0.0   | 0.0   | 0.0   | 0.0   | 0.0   | 100.0 |
| Total     | n   | 9   | 9   | 14   | 35    | 102   | 165   | 217   | 230   | 255   | 240   | 174   | 3     |
|           | %   | o.6 | 0.6 | 1.0  | 2.4   | 7.0   | 11.4  | 14.9  | 15.8  | 17.5  | 16.5  | 12.0  | 0.2   |
| Score Ran | ges | 0-5 | 6-8 | 9-12 | 13-18 | 19-27 | 28-34 | 35-40 | 41-45 | 46-50 | 51-56 | 57-60 | N/A   |

For privacy reasons, a gender with less than 5 students assessed has been assigned to the category of NR (Not Reported).

Gender X numbers are too low for a graph to be meaningful

Total

284 100.0

1,166 100.0

3 100.0

1,453

100.0

Max 6o

© Victorian Curriculum and Assessment Authority, 2019

Mean Std Dev Median

| Not Assessed: |     |  |  |  |  |  |  |
|---------------|-----|--|--|--|--|--|--|
| Male          | 37  |  |  |  |  |  |  |
| Female        | 125 |  |  |  |  |  |  |
| Gender X      | 0   |  |  |  |  |  |  |
| Total         | 162 |  |  |  |  |  |  |

| Total Enrolments incl. |       |  |  |  |  |  |  |  |  |
|------------------------|-------|--|--|--|--|--|--|--|--|
| Not Assessed:          |       |  |  |  |  |  |  |  |  |
| Male                   | 321   |  |  |  |  |  |  |  |  |
| Female                 | 1,291 |  |  |  |  |  |  |  |  |
| Gender X               | 3     |  |  |  |  |  |  |  |  |
| Total                  | 1,615 |  |  |  |  |  |  |  |  |