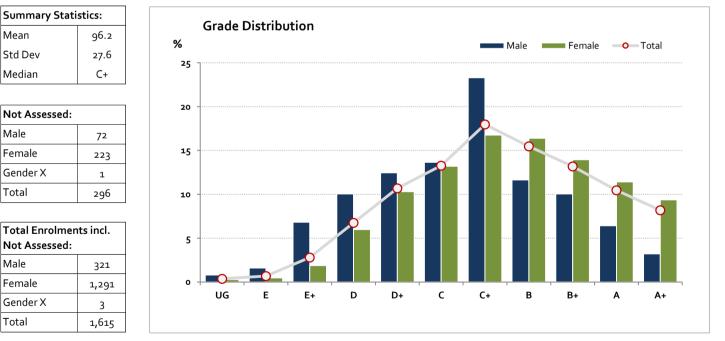

### Graded Assessment 3 WRITTEN EXAMINATION

2018

|           |     |      | n by dena |       |       |       |       |        |         |         |         |         |       |         |
|-----------|-----|------|-----------|-------|-------|-------|-------|--------|---------|---------|---------|---------|-------|---------|
| Grade     |     | UG   | E         | E+    | D     | D+    | с     | C+     | В       | B+      | A       | A+      | NR    | Total   |
| Male      | n   | 2    | 4         | 17    | 25    | 31    | 34    | 58     | 29      | 25      | 16      | 8       | 0     | 249     |
|           | %   | o.8  | 1.6       | 6.8   | 10.0  | 12.4  | 13.7  | 23.3   | 11.6    | 10.0    | 6.4     | 3.2     | 0.0   | 100.0   |
| Female    | n   | 3    | 5         | 20    | 64    | 110   | 141   | 179    | 175     | 149     | 122     | 100     | 0     | 1,068   |
|           | %   | 0.3  | 0.5       | 1.9   | 6.0   | 10.3  | 13.2  | 16.8   | 16.4    | 14.0    | 11.4    | 9.4     | 0.0   | 100.0   |
| Gender X  | n   | 0    | 0         | 0     | 0     | 0     | 0     | 0      | 0       | 0       | 0       | 0       | 2     | 2       |
|           | %   | 0.0  | 0.0       | 0.0   | 0.0   | 0.0   | 0.0   | 0.0    | 0.0     | 0.0     | 0.0     | 0.0     | 100.0 | 100.0   |
| Total     | n   | 5    | 9         | 37    | 89    | 141   | 175   | 237    | 204     | 174     | 138     | 108     | 2     | 1,319   |
|           | %   | 0.4  | 0.7       | 2.8   | 6.7   | 10.7  | 13.3  | 18.0   | 15.5    | 13.2    | 10.5    | 8.2     | 0.2   | 100.0   |
| Score Ran | ges | 0-14 | 15-25     | 26-44 | 45-60 | 61-73 | 74-86 | 87-100 | 101-111 | 112-122 | 123-132 | 133-150 | N/A   | Max 150 |

For privacy reasons, a gender with less than 5 students assessed has been assigned to the category of NR (Not Reported).

Gender X numbers are too low for a graph to be meaningful

© Victorian Curriculum and Assessment Authority, 2019