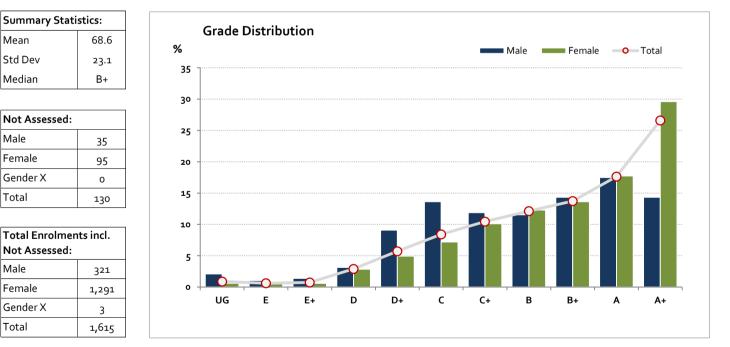

#### Graded Assessment 2 SCHOOL-ASSESSED TASK

2018

| Table of Grade D | Distributior | n by Genc | er |
|------------------|--------------|-----------|----|
|                  |              |           |    |

|           |      |     | in by denia |      |       |       |       |       |       |       |       |        |       |         |
|-----------|------|-----|-------------|------|-------|-------|-------|-------|-------|-------|-------|--------|-------|---------|
| Grade     |      | UG  | E           | E+   | D     | D+    | с     | C+    | В     | B+    | Α     | A+     | NR    | Total   |
| Male      | n    | 6   | 3           | 4    | 9     | 26    | 39    | 34    | 33    | 41    | 50    | 41     | 0     | 286     |
|           | %    | 2.1 | 1.0         | 1.4  | 3.1   | 9.1   | 13.6  | 11.9  | 11.5  | 14.3  | 17.5  | 14.3   | 0.0   | 100.0   |
| Female    | n    | 7   | 6           | 7    | 34    | 59    | 86    | 121   | 147   | 163   | 212   | 354    | 0     | 1,196   |
|           | %    | o.6 | 0.5         | 0.6  | 2.8   | 4.9   | 7.2   | 10.1  | 12.3  | 13.6  | 17.7  | 29.6   | 0.0   | 100.0   |
| Gender X  | n    | 0   | 0           | 0    | 0     | 0     | 0     | 0     | 0     | 0     | 0     | 0      | 3     | 3       |
|           | %    | 0.0 | 0.0         | 0.0  | 0.0   | 0.0   | 0.0   | 0.0   | 0.0   | 0.0   | 0.0   | 0.0    | 100.0 | 100.0   |
| Total     | n    | 13  | 9           | 11   | 43    | 85    | 125   | 155   | 180   | 204   | 262   | 395    | 3     | 1,485   |
|           | %    | 0.9 | o.6         | 0.7  | 2.9   | 5.7   | 8.4   | 10.4  | 12.1  | 13.7  | 17.6  | 26.6   | 0.2   | 100.0   |
| Score Ran | iges | 0-4 | 5-7         | 8-12 | 13-25 | 26-35 | 36-49 | 50-58 | 59-67 | 68-75 | 76-85 | 86-100 | N/A   | Max 100 |

For privacy reasons, a gender with less than 5 students assessed has been assigned to the category of NR (Not Reported).

Gender X numbers are too low for a graph to be meaningful

© Victorian Curriculum and Assessment Authority, 2019