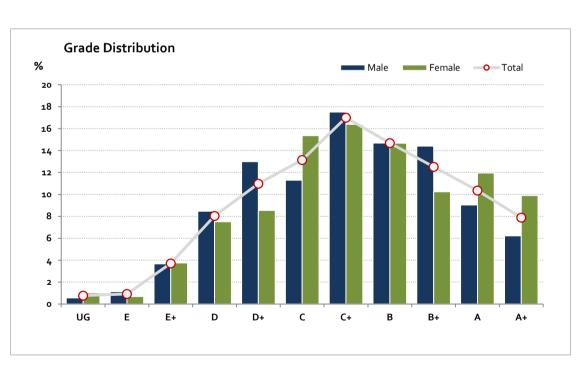

# Graded Assessment 3 WRITTEN EXAMINATION 2018

Table of Grade Distribution by Gender

|           | able of Grade Pisarisotion by Gender |      |       |       |       |       |       |       |        |         |         |         |     |         |
|-----------|--------------------------------------|------|-------|-------|-------|-------|-------|-------|--------|---------|---------|---------|-----|---------|
| Grade     |                                      | UG   | E     | E+    | D     | D+    | С     | C+    | В      | B+      | Α       | A+      | NR  | Total   |
| Male      | n                                    | 2    | 4     | 13    | 30    | 46    | 40    | 62    | 52     | 51      | 32      | 22      | 0   | 354     |
|           | %                                    | 0.6  | 1.1   | 3.7   | 8.5   | 13.0  | 11.3  | 17.5  | 14.7   | 14.4    | 9.0     | 6.2     | 0.0 | 100.0   |
| Female    | n                                    | 3    | 2     | 11    | 22    | 25    | 45    | 48    | 43     | 30      | 35      | 29      | 0   | 293     |
|           | %                                    | 1.0  | 0.7   | 3.8   | 7.5   | 8.5   | 15.4  | 16.4  | 14.7   | 10.2    | 11.9    | 9.9     | 0.0 | 100.0   |
| Gender X  | n                                    | 0    | 0     | 0     | 0     | 0     | 0     | 0     | 0      | 0       | 0       | 0       | 0   | 0       |
|           | %                                    | 0.0  | 0.0   | 0.0   | 0.0   | 0.0   | 0.0   | 0.0   | 0.0    | 0.0     | 0.0     | 0.0     | 0.0 | 0.0     |
| Total     | n                                    | 5    | 6     | 24    | 52    | 71    | 85    | 110   | 95     | 81      | 67      | 51      | 0   | 647     |
|           | %                                    | 0.8  | 0.9   | 3.7   | 8.0   | 11.0  | 13.1  | 17.0  | 14.7   | 12.5    | 10.4    | 7.9     | 0.0 | 100.0   |
| Score Ran | iges                                 | 0-15 | 16-26 | 27-40 | 41-53 | 54-68 | 69-83 | 84-97 | 98-110 | 111-122 | 123-136 | 137-160 | N/A | Max 160 |

For privacy reasons, a gender with less than 5 students assessed has been assigned to the category of NR (Not Reported).

| Summary Statistics: |      |  |  |  |  |
|---------------------|------|--|--|--|--|
| Mean                | 92.1 |  |  |  |  |
| Std Dev             | 31.4 |  |  |  |  |
| Median              | C+   |  |  |  |  |