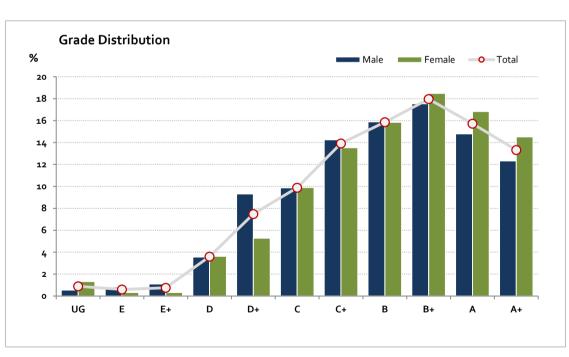

### Graded Assessment 2 COURSEWORK UNIT 4 2018

Table of Grade Distribution by Gender

| Tubic of C | i a a c L |     | in by dena | -1    |       |       |       |       |       |       |       |        |     |         |
|------------|-----------|-----|------------|-------|-------|-------|-------|-------|-------|-------|-------|--------|-----|---------|
| Grade      |           | UG  | E          | E+    | D     | D+    | С     | C+    | В     | B+    | Α     | A+     | NR  | Total   |
| Male       | n         | 2   | 3          | 4     | 13    | 34    | 36    | 52    | 58    | 64    | 54    | 45     | 0   | 365     |
|            | %         | 0.5 | 0.8        | 1.1   | 3.6   | 9.3   | 9.9   | 14.2  | 15.9  | 17.5  | 14.8  | 12.3   | 0.0 | 100.0   |
| Female     | n         | 4   | 1          | 1     | 11    | 16    | 30    | 41    | 48    | 56    | 51    | 44     | 0   | 303     |
|            | %         | 1.3 | 0.3        | 0.3   | 3.6   | 5-3   | 9.9   | 13.5  | 15.8  | 18.5  | 16.8  | 14.5   | 0.0 | 100.0   |
| Gender X   | n         | 0   | 0          | 0     | 0     | 0     | 0     | 0     | 0     | 0     | 0     | 0      | 0   | 0       |
|            | %         | 0.0 | 0.0        | 0.0   | 0.0   | 0.0   | 0.0   | 0.0   | 0.0   | 0.0   | 0.0   | 0.0    | 0.0 | 0.0     |
| Total      | n         | 6   | 4          | 5     | 24    | 50    | 66    | 93    | 106   | 120   | 105   | 89     | 0   | 668     |
|            | %         | 0.9 | 0.6        | 0.7   | 3.6   | 7.5   | 9.9   | 13.9  | 15.9  | 18.0  | 15.7  | 13.3   | 0.0 | 100.0   |
| Score Ran  | ges       | 0-9 | 10-15      | 16-29 | 30-37 | 38-47 | 48-55 | 56-63 | 64-71 | 72-80 | 81-89 | 90-100 | N/A | Max 100 |

For privacy reasons, a gender with less than 5 students assessed has been assigned to the category of NR (Not Reported).

| Summary Statistics: |      |  |  |  |  |
|---------------------|------|--|--|--|--|
| Mean                | 68.4 |  |  |  |  |
| Std Dev             | 18.7 |  |  |  |  |
| Median              | В    |  |  |  |  |