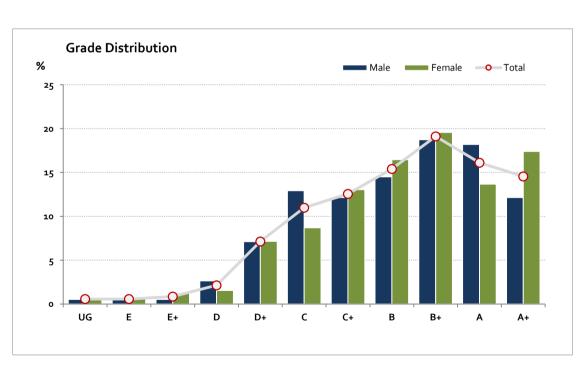

# Graded Assessment 1 COURSEWORK UNIT 3 2018

Table of Grade Distribution by Gender

| Tubic of G |     | - 15 (11.00 (10 | ,     | -     |       |       |       |       |       |       |       |        |     |         |
|------------|-----|-----------------|-------|-------|-------|-------|-------|-------|-------|-------|-------|--------|-----|---------|
| Grade      |     | UG              | E     | E+    | D     | D+    | С     | C+    | В     | B+    | Α     | A+     | NR  | Total   |
| Male       | n   | 2               | 2     | 2     | 10    | 27    | 49    | 46    | 55    | 71    | 69    | 46     | 0   | 379     |
|            | %   | 0.5             | 0.5   | 0.5   | 2.6   | 7.1   | 12.9  | 12.1  | 14.5  | 18.7  | 18.2  | 12.1   | 0.0 | 100.0   |
| Female     | n   | 2               | 2     | 4     | 5     | 23    | 28    | 42    | 53    | 63    | 44    | 56     | 0   | 322     |
|            | %   | 0.6             | 0.6   | 1.2   | 1.6   | 7.1   | 8.7   | 13.0  | 16.5  | 19.6  | 13.7  | 17.4   | 0.0 | 100.0   |
| Gender X   | n   | 0               | 0     | 0     | 0     | 0     | 0     | 0     | 0     | 0     | 0     | 0      | 0   | 0       |
|            | %   | 0.0             | 0.0   | 0.0   | 0.0   | 0.0   | 0.0   | 0.0   | 0.0   | 0.0   | 0.0   | 0.0    | 0.0 | 0.0     |
| Total      | n   | 4               | 4     | 6     | 15    | 50    | 77    | 88    | 108   | 134   | 113   | 102    | 0   | 701     |
|            | %   | 0.6             | 0.6   | 0.9   | 2.1   | 7.1   | 11.0  | 12.6  | 15.4  | 19.1  | 16.1  | 14.6   | 0.0 | 100.0   |
| Score Ran  | ges | 0-9             | 10-15 | 16-19 | 20-30 | 31-44 | 45-53 | 54-61 | 62-68 | 69-78 | 79-86 | 87-100 | N/A | Max 100 |

For privacy reasons, a gender with less than 5 students assessed has been assigned to the category of NR (Not Reported).

| Summary Statistics: |      |  |  |  |  |
|---------------------|------|--|--|--|--|
| Mean                | 67.1 |  |  |  |  |
| Std Dev             | 18.7 |  |  |  |  |
| Median              | В    |  |  |  |  |