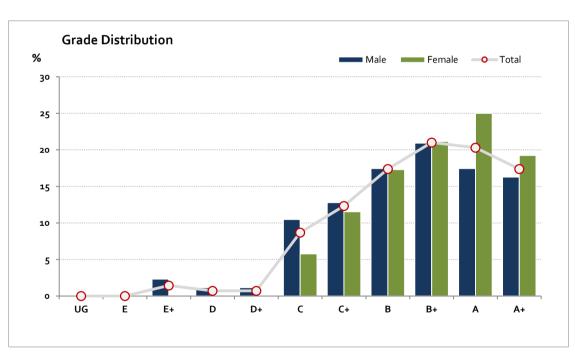

### Graded Assessment 2 COURSEWORK UNIT 4 2018

Table of Grade Distribution by Gender

|           | able of didde Pistribution by defined |     |       |       |       |       |       |       |       |       |       |        |     |         |
|-----------|---------------------------------------|-----|-------|-------|-------|-------|-------|-------|-------|-------|-------|--------|-----|---------|
| Grade     |                                       | UG  | E     | E+    | D     | D+    | С     | C+    | В     | B+    | Α     | A+     | NR  | Total   |
| Male      | n                                     | 0   | 0     | 2     | 1     | 1     | 9     | 11    | 15    | 18    | 15    | 14     | 0   | 86      |
|           | %                                     | 0.0 | 0.0   | 2.3   | 1.2   | 1.2   | 10.5  | 12.8  | 17.4  | 20.9  | 17.4  | 16.3   | 0.0 | 100.0   |
| Female    | n                                     | 0   | 0     | 0     | 0     | 0     | 3     | 6     | 9     | 11    | 13    | 10     | 0   | 52      |
|           | %                                     | 0.0 | 0.0   | 0.0   | 0.0   | 0.0   | 5.8   | 11.5  | 17.3  | 21.2  | 25.0  | 19.2   | 0.0 | 100.0   |
| Gender X  | n                                     | 0   | 0     | 0     | 0     | 0     | 0     | 0     | 0     | 0     | 0     | 0      | 0   | 0       |
|           | %                                     | 0.0 | 0.0   | 0.0   | 0.0   | 0.0   | 0.0   | 0.0   | 0.0   | 0.0   | 0.0   | 0.0    | 0.0 | 0.0     |
| Total     | n                                     | 0   | 0     | 2     | 1     | 1     | 12    | 17    | 24    | 29    | 28    | 24     | 0   | 138     |
|           | %                                     | 0.0 | 0.0   | 1.4   | 0.7   | 0.7   | 8.7   | 12.3  | 17.4  | 21.0  | 20.3  | 17.4   | 0.0 | 100.0   |
| Score Ran | ges                                   | 0-9 | 10-19 | 20-29 | 30-32 | 33-35 | 36-52 | 53-60 | 61-70 | 71-78 | 79-86 | 87-100 | N/A | Max 100 |

For privacy reasons, a gender with less than 5 students assessed has been assigned to the category of NR (Not Reported).

| Summary Statistics: |      |  |  |  |  |
|---------------------|------|--|--|--|--|
| Mean                | 71.6 |  |  |  |  |
| Std Dev             | 16.2 |  |  |  |  |
| Median              | B+   |  |  |  |  |

Gender X numbers are too low for a graph to be meaningful