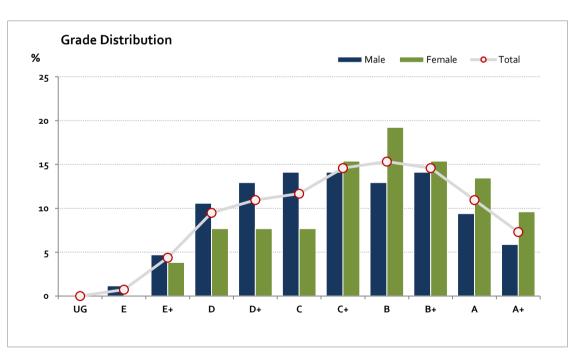

# Graded Assessment 3 WRITTEN EXAMINATION 2018

Table of Grade Distribution by Gender

|           | able of Grade Pischibotion by Gender |      |       |       |       |       |       |        |         |         |         |         |     |         |
|-----------|--------------------------------------|------|-------|-------|-------|-------|-------|--------|---------|---------|---------|---------|-----|---------|
| Grade     |                                      | UG   | E     | E+    | D     | D+    | С     | C+     | В       | B+      | Α       | A+      | NR  | Total   |
| Male      | n                                    | 0    | 1     | 4     | 9     | 11    | 12    | 12     | 11      | 12      | 8       | 5       | 0   | 85      |
|           | %                                    | 0.0  | 1.2   | 4.7   | 10.6  | 12.9  | 14.1  | 14.1   | 12.9    | 14.1    | 9.4     | 5.9     | 0.0 | 100.0   |
| Female    | n                                    | 0    | 0     | 2     | 4     | 4     | 4     | 8      | 10      | 8       | 7       | 5       | 0   | 52      |
|           | %                                    | 0.0  | 0.0   | 3.8   | 7.7   | 7.7   | 7.7   | 15.4   | 19.2    | 15.4    | 13.5    | 9.6     | 0.0 | 100.0   |
| Gender X  | n                                    | 0    | 0     | 0     | 0     | 0     | 0     | 0      | 0       | 0       | 0       | 0       | 0   | 0       |
|           | %                                    | 0.0  | 0.0   | 0.0   | 0.0   | 0.0   | 0.0   | 0.0    | 0.0     | 0.0     | 0.0     | 0.0     | 0.0 | 0.0     |
| Total     | n                                    | 0    | 1     | 6     | 13    | 15    | 16    | 20     | 21      | 20      | 15      | 10      | 0   | 137     |
|           | %                                    | 0.0  | 0.7   | 4.4   | 9.5   | 10.9  | 11.7  | 14.6   | 15.3    | 14.6    | 10.9    | 7.3     | 0.0 | 100.0   |
| Score Ran | ges                                  | 0-15 | 16-20 | 21-52 | 53-69 | 70-78 | 79-94 | 95-105 | 106-114 | 115-124 | 125-137 | 138-160 | N/A | Max 160 |

For privacy reasons, a gender with less than 5 students assessed has been assigned to the category of NR (Not Reported).

| Summary Statistics: |       |  |  |  |  |
|---------------------|-------|--|--|--|--|
| Mean                | 100.6 |  |  |  |  |
| Std Dev             | 27.2  |  |  |  |  |
| Median              | C+    |  |  |  |  |

Gender X numbers are too low for a graph to be meaningful