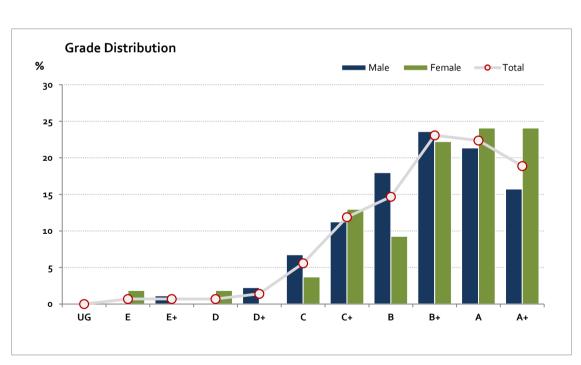

# Graded Assessment 1 COURSEWORK UNIT 3 2018

Table of Grade Distribution by Gender

|           | and or clade Distribution of Control |     |       |       |       |       |       |       |       |       |       |        |     |         |
|-----------|--------------------------------------|-----|-------|-------|-------|-------|-------|-------|-------|-------|-------|--------|-----|---------|
| Grade     |                                      | UG  | E     | E+    | D     | D+    | С     | C+    | В     | B+    | Α     | A+     | NR  | Total   |
| Male      | n                                    | 0   | 0     | 1     | 0     | 2     | 6     | 10    | 16    | 21    | 19    | 14     | 0   | 89      |
|           | %                                    | 0.0 | 0.0   | 1.1   | 0.0   | 2.2   | 6.7   | 11.2  | 18.0  | 23.6  | 21.3  | 15.7   | 0.0 | 100.0   |
| Female    | n                                    | 0   | 1     | 0     | 1     | 0     | 2     | 7     | 5     | 12    | 13    | 13     | 0   | 54      |
|           | %                                    | 0.0 | 1.9   | 0.0   | 1.9   | 0.0   | 3.7   | 13.0  | 9.3   | 22.2  | 24.1  | 24.1   | 0.0 | 100.0   |
| Gender X  | n                                    | 0   | 0     | 0     | 0     | 0     | 0     | 0     | 0     | 0     | 0     | 0      | 0   | 0       |
|           | %                                    | 0.0 | 0.0   | 0.0   | 0.0   | 0.0   | 0.0   | 0.0   | 0.0   | 0.0   | 0.0   | 0.0    | 0.0 | 0.0     |
| Total     | n                                    | 0   | 1     | 1     | 1     | 2     | 8     | 17    | 21    | 33    | 32    | 27     | 0   | 143     |
|           | %                                    | 0.0 | 0.7   | 0.7   | 0.7   | 1.4   | 5.6   | 11.9  | 14.7  | 23.1  | 22.4  | 18.9   | 0.0 | 100.0   |
| Score Ran | ges                                  | 0-9 | 10-19 | 20-22 | 23-27 | 28-30 | 31-48 | 49-57 | 58-65 | 66-75 | 76-83 | 84-100 | N/A | Max 100 |

For privacy reasons, a gender with less than 5 students assessed has been assigned to the category of NR (Not Reported).

| Summary Statistics: |      |  |  |  |  |  |
|---------------------|------|--|--|--|--|--|
| Mean                | 70.5 |  |  |  |  |  |
| Std Dev             | 16.5 |  |  |  |  |  |
| Median              | B+   |  |  |  |  |  |

Gender X numbers are too low for a graph to be meaningful