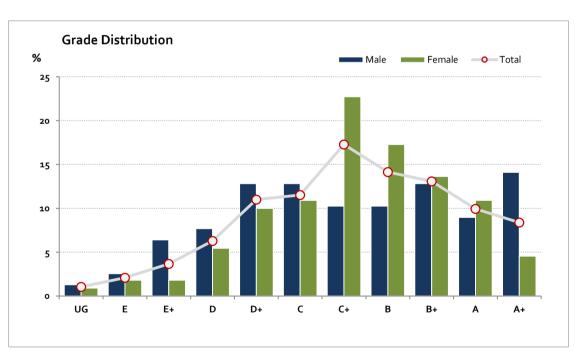

# Graded Assessment 3 WRITTEN EXAMINATION 2018

Table of Grade Distribution by Gender

| Tubic of G |     |      | ,     |       |       |       |       |       |        |         |         |         |       |         |
|------------|-----|------|-------|-------|-------|-------|-------|-------|--------|---------|---------|---------|-------|---------|
| Grade      |     | UG   | E     | E+    | D     | D+    | С     | C+    | В      | B+      | Α       | A+      | NR    | Total   |
| Male       | n   | 1    | 2     | 5     | 6     | 10    | 10    | 8     | 8      | 10      | 7       | 11      | 0     | 78      |
|            | %   | 1.3  | 2.6   | 6.4   | 7.7   | 12.8  | 12.8  | 10.3  | 10.3   | 12.8    | 9.0     | 14.1    | 0.0   | 100.0   |
| Female     | n   | 1    | 2     | 2     | 6     | 11    | 12    | 25    | 19     | 15      | 12      | 5       | 0     | 110     |
|            | %   | 0.9  | 1.8   | 1.8   | 5.5   | 10.0  | 10.9  | 22.7  | 17.3   | 13.6    | 10.9    | 4.5     | 0.0   | 100.0   |
| Gender X   | n   | 0    | 0     | 0     | 0     | 0     | 0     | 0     | 0      | 0       | 0       | 0       | 3     | 3       |
|            | %   | 0.0  | 0.0   | 0.0   | 0.0   | 0.0   | 0.0   | 0.0   | 0.0    | 0.0     | 0.0     | 0.0     | 100.0 | 100.0   |
| Total      | n   | 2    | 4     | 7     | 12    | 21    | 22    | 33    | 27     | 25      | 19      | 16      | 3     | 191     |
|            | %   | 1.0  | 2.1   | 3.7   | 6.3   | 11.0  | 11.5  | 17.3  | 14.1   | 13.1    | 9.9     | 8.4     | 1.6   | 100.0   |
| Score Ran  | ges | 0-11 | 12-18 | 19-40 | 41-50 | 51-70 | 71-81 | 82-91 | 92-100 | 101-112 | 113-125 | 126-160 | N/A   | Max 160 |

For privacy reasons, a gender with less than 5 students assessed has been assigned to the category of NR (Not Reported).

| Summary Statistics: |      |  |  |  |  |
|---------------------|------|--|--|--|--|
| Mean                | 87.2 |  |  |  |  |
| Std Dev             | 29   |  |  |  |  |
| Median              | C+   |  |  |  |  |

Gender X numbers are too low for a graph to be meaningful