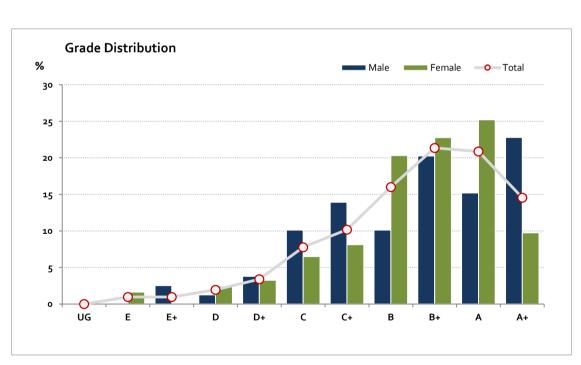

# Graded Assessment 1 COURSEWORK UNIT 3 2018

Table of Grade Distribution by Gender

| Tubic of G |     | 5   | ,     | -     |       |       |       |       |       |       |       |        |       |         |
|------------|-----|-----|-------|-------|-------|-------|-------|-------|-------|-------|-------|--------|-------|---------|
| Grade      |     | UG  | E     | E+    | D     | D+    | С     | C+    | В     | B+    | Α     | A+     | NR    | Total   |
| Male       | n   | 0   | 0     | 2     | 1     | 3     | 8     | 11    | 8     | 16    | 12    | 18     | 0     | 79      |
|            | %   | 0.0 | 0.0   | 2.5   | 1.3   | 3.8   | 10.1  | 13.9  | 10.1  | 20.3  | 15.2  | 22.8   | 0.0   | 100.0   |
| Female     | n   | 0   | 2     | 0     | 3     | 4     | 8     | 10    | 25    | 28    | 31    | 12     | 0     | 123     |
|            | %   | 0.0 | 1.6   | 0.0   | 2.4   | 3.3   | 6.5   | 8.1   | 20.3  | 22.8  | 25.2  | 9.8    | 0.0   | 100.0   |
| Gender X   | n   | 0   | 0     | 0     | 0     | 0     | 0     | 0     | 0     | 0     | 0     | 0      | 4     | 4       |
|            | %   | 0.0 | 0.0   | 0.0   | 0.0   | 0.0   | 0.0   | 0.0   | 0.0   | 0.0   | 0.0   | 0.0    | 100.0 | 100.0   |
| Total      | n   | 0   | 2     | 2     | 4     | 7     | 16    | 21    | 33    | 44    | 43    | 30     | 4     | 206     |
|            | %   | 0.0 | 1.0   | 1.0   | 1.9   | 3.4   | 7.8   | 10.2  | 16.0  | 21.4  | 20.9  | 14.6   | 1.9   | 100.0   |
| Score Ran  | ges | 0-9 | 10-19 | 20-26 | 27-34 | 35-44 | 45-52 | 53-63 | 64-69 | 70-79 | 80-90 | 91-100 | N/A   | Max 100 |

For privacy reasons, a gender with less than 5 students assessed has been assigned to the category of NR (Not Reported).

| Summary Statistics: |      |  |  |  |  |
|---------------------|------|--|--|--|--|
| Mean                | 71.3 |  |  |  |  |
| Std Dev             | 17.8 |  |  |  |  |
| Median              | B+   |  |  |  |  |

Gender X numbers are too low for a graph to be meaningful