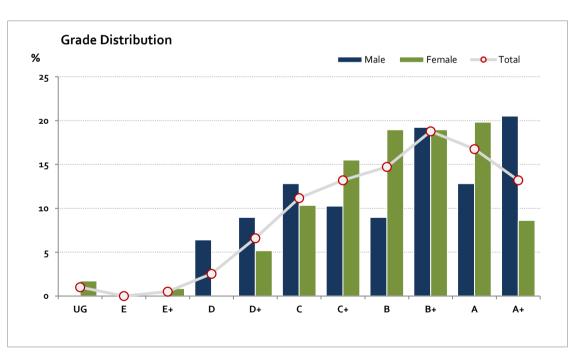

### Graded Assessment 2 COURSEWORK UNIT 4 2018

Table of Grade Distribution by Gender

| Tubic of G |     | - 15 (11.00 (10 | ,     | -     |       |       |       |       |       |       |       |        |       |         |
|------------|-----|-----------------|-------|-------|-------|-------|-------|-------|-------|-------|-------|--------|-------|---------|
| Grade      |     | UG              | E     | E+    | D     | D+    | С     | C+    | В     | B+    | Α     | A+     | NR    | Total   |
| Male       | n   | 0               | 0     | 0     | 5     | 7     | 10    | 8     | 7     | 15    | 10    | 16     | 0     | 78      |
|            | %   | 0.0             | 0.0   | 0.0   | 6.4   | 9.0   | 12.8  | 10.3  | 9.0   | 19.2  | 12.8  | 20.5   | 0.0   | 100.0   |
| Female     | n   | 2               | 0     | 1     | 0     | 6     | 12    | 18    | 22    | 22    | 23    | 10     | 0     | 116     |
|            | %   | 1.7             | 0.0   | 0.9   | 0.0   | 5.2   | 10.3  | 15.5  | 19.0  | 19.0  | 19.8  | 8.6    | 0.0   | 100.0   |
| Gender X   | n   | 0               | 0     | 0     | 0     | 0     | 0     | 0     | 0     | 0     | 0     | 0      | 3     | 3       |
|            | %   | 0.0             | 0.0   | 0.0   | 0.0   | 0.0   | 0.0   | 0.0   | 0.0   | 0.0   | 0.0   | 0.0    | 100.0 | 100.0   |
| Total      | n   | 2               | 0     | 1     | 5     | 13    | 22    | 26    | 29    | 37    | 33    | 26     | 3     | 197     |
|            | %   | 1.0             | 0.0   | 0.5   | 2.5   | 6.6   | 11.2  | 13.2  | 14.7  | 18.8  | 16.8  | 13.2   | 1.5   | 100.0   |
| Score Ran  | ges | 0-9             | 10-19 | 20-22 | 23-29 | 30-44 | 45-57 | 58-66 | 67-73 | 74-80 | 81-91 | 92-100 | N/A   | Max 100 |

For privacy reasons, a gender with less than 5 students assessed has been assigned to the category of NR (Not Reported).

| Summary Statistics: |      |  |  |  |  |
|---------------------|------|--|--|--|--|
| Mean                | 70.2 |  |  |  |  |
| Std Dev             | 19.5 |  |  |  |  |
| Median              | B+   |  |  |  |  |

Gender X numbers are too low for a graph to be meaningful