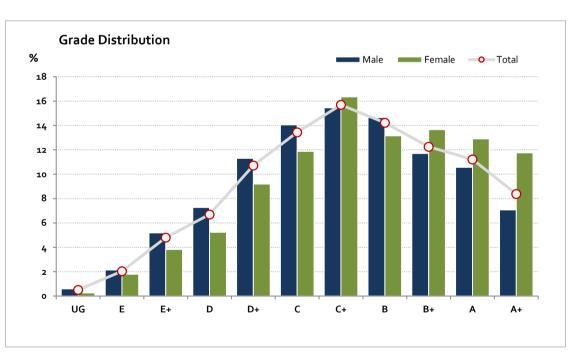

# Graded Assessment 3 WRITTEN EXAMINATION 2018

Table of Grade Distribution by Gender

| able of Grade Distribution by Gerider |     |      |       |       |       |       |       |        |         |         |         |         |       |         |
|---------------------------------------|-----|------|-------|-------|-------|-------|-------|--------|---------|---------|---------|---------|-------|---------|
| Grade                                 |     | UG   | E     | E+    | D     | D+    | С     | C+     | В       | B+      | Α       | A+      | NR    | Total   |
| Male                                  | n   | 12   | 43    | 104   | 146   | 227   | 282   | 310    | 294     | 235     | 212     | 142     | 0     | 2,007   |
|                                       | %   | 0.6  | 2.1   | 5.2   | 7.3   | 11.3  | 14.1  | 15.4   | 14.6    | 11.7    | 10.6    | 7.1     | 0.0   | 100.0   |
| Female                                | n   | 2    | 14    | 30    | 41    | 72    | 93    | 128    | 103     | 107     | 101     | 92      | 0     | 783     |
|                                       | %   | 0.3  | 1.8   | 3.8   | 5.2   | 9.2   | 11.9  | 16.3   | 13.2    | 13.7    | 12.9    | 11.7    | 0.0   | 100.0   |
| Gender X                              | n   | 0    | 0     | 0     | 0     | 0     | 0     | 0      | 0       | 0       | 0       | 0       | 1     | 1       |
|                                       | %   | 0.0  | 0.0   | 0.0   | 0.0   | 0.0   | 0.0   | 0.0    | 0.0     | 0.0     | 0.0     | 0.0     | 100.0 | 100.0   |
| Total                                 | n   | 14   | 57    | 134   | 187   | 299   | 375   | 438    | 397     | 342     | 313     | 234     | 1     | 2,791   |
|                                       | %   | 0.5  | 2.0   | 4.8   | 6.7   | 10.7  | 13.4  | 15.7   | 14.2    | 12.3    | 11.2    | 8.4     | 0.0   | 100.0   |
| Score Ran                             | ges | 0-15 | 16-28 | 29-46 | 47-60 | 61-76 | 77-93 | 94-110 | 111-123 | 124-133 | 134-143 | 144-160 | N/A   | Max 160 |

For privacy reasons, a gender with less than 5 students assessed has been assigned to the category of NR (Not Reported).

| Summary Statistics: |       |  |  |  |  |  |
|---------------------|-------|--|--|--|--|--|
| Mean                | 101.3 |  |  |  |  |  |
| Std Dev             | 33.8  |  |  |  |  |  |
| Median              | C+    |  |  |  |  |  |

Gender X numbers are too low for a graph to be meaningful