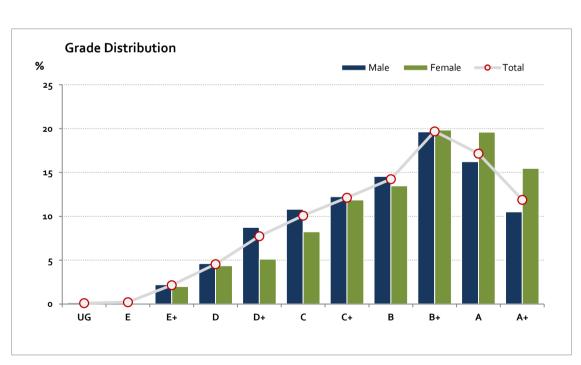

# Graded Assessment 1 COURSEWORK UNIT 3 2018

Table of Grade Distribution by Gender

| Tubic of C | able of Glade Distribution by Gender |     |       |       |       |       |       |       |       |       |       |        |       |         |
|------------|--------------------------------------|-----|-------|-------|-------|-------|-------|-------|-------|-------|-------|--------|-------|---------|
| Grade      |                                      | UG  | E     | E+    | D     | D+    | С     | C+    | В     | B+    | Α     | A+     | NR    | Total   |
| Male       | n                                    | 3   | 6     | 46    | 96    | 182   | 225   | 255   | 303   | 409   | 338   | 219    | 0     | 2,082   |
|            | %                                    | 0.1 | 0.3   | 2.2   | 4.6   | 8.7   | 10.8  | 12.2  | 14.6  | 19.6  | 16.2  | 10.5   | 0.0   | 100.0   |
| Female     | n                                    | 0   | 0     | 16    | 35    | 41    | 66    | 95    | 108   | 159   | 157   | 124    | 0     | 801     |
|            | %                                    | 0.0 | 0.0   | 2.0   | 4.4   | 5.1   | 8.2   | 11.9  | 13.5  | 19.9  | 19.6  | 15.5   | 0.0   | 100.0   |
| Gender X   | n                                    | 0   | 0     | 0     | 0     | 0     | 0     | 0     | 0     | 0     | 0     | 0      | 1     | 1       |
|            | %                                    | 0.0 | 0.0   | 0.0   | 0.0   | 0.0   | 0.0   | 0.0   | 0.0   | 0.0   | 0.0   | 0.0    | 100.0 | 100.0   |
| Total      | n                                    | 3   | 6     | 62    | 131   | 223   | 291   | 350   | 411   | 568   | 495   | 343    | 1     | 2,884   |
|            | %                                    | 0.1 | 0.2   | 2.1   | 4.5   | 7.7   | 10.1  | 12.1  | 14.3  | 19.7  | 17.2  | 11.9   | 0.0   | 100.0   |
| Score Ran  | ges                                  | 0-9 | 10-19 | 20-32 | 33-42 | 43-51 | 52-58 | 59-65 | 66-73 | 74-81 | 82-88 | 89-100 | N/A   | Max 100 |

For privacy reasons, a gender with less than 5 students assessed has been assigned to the category of NR (Not Reported).

| Summary Statistics: |      |  |  |  |  |
|---------------------|------|--|--|--|--|
| Mean                | 69.9 |  |  |  |  |
| Std Dev             | 16.6 |  |  |  |  |
| Median              | В    |  |  |  |  |

Gender X numbers are too low for a graph to be meaningful