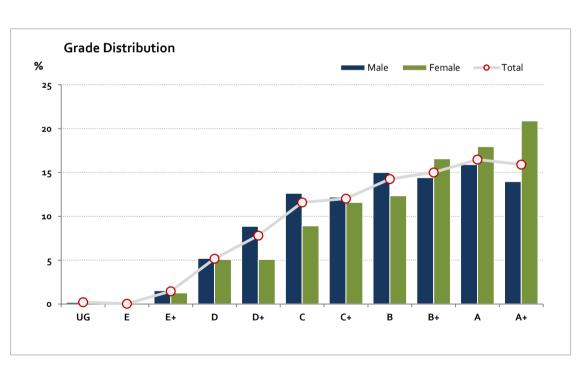

#### Graded Assessment 2 COURSEWORK UNIT 4 2018

Table of Grade Distribution by Gender

| able of Grade Distribution by Geriaer |     |     |       |       |       |       |       |       |       |       |       |        |       |         |
|---------------------------------------|-----|-----|-------|-------|-------|-------|-------|-------|-------|-------|-------|--------|-------|---------|
| Grade                                 |     | UG  | E     | E+    | D     | D+    | С     | C+    | В     | B+    | Α     | A+     | NR    | Total   |
| Male                                  | n   | 4   | 1     | 31    | 105   | 179   | 255   | 246   | 303   | 291   | 321   | 282    | 0     | 2,018   |
|                                       | %   | 0.2 | 0.0   | 1.5   | 5.2   | 8.9   | 12.6  | 12.2  | 15.0  | 14.4  | 15.9  | 14.0   | 0.0   | 100.0   |
| Female                                | n   | 2   | 0     | 10    | 40    | 40    | 70    | 91    | 97    | 130   | 141   | 164    | 0     | 785     |
|                                       | %   | 0.3 | 0.0   | 1.3   | 5.1   | 5.1   | 8.9   | 11.6  | 12.4  | 16.6  | 18.0  | 20.9   | 0.0   | 100.0   |
| Gender X                              | n   | 0   | 0     | 0     | 0     | 0     | 0     | 0     | 0     | 0     | 0     | 0      | 1     | 1       |
|                                       | %   | 0.0 | 0.0   | 0.0   | 0.0   | 0.0   | 0.0   | 0.0   | 0.0   | 0.0   | 0.0   | 0.0    | 100.0 | 100.0   |
| Total                                 | n   | 6   | 1     | 41    | 145   | 219   | 325   | 337   | 400   | 421   | 462   | 446    | 1     | 2,804   |
|                                       | %   | 0.2 | 0.0   | 1.5   | 5.2   | 7.8   | 11.6  | 12.0  | 14.3  | 15.0  | 16.5  | 15.9   | 0.0   | 100.0   |
| Score Ran                             | ges | 0-9 | 10-12 | 13-27 | 28-40 | 41-49 | 50-58 | 59-66 | 67-74 | 75-81 | 82-88 | 89-100 | N/A   | Max 100 |

For privacy reasons, a gender with less than 5 students assessed has been assigned to the category of NR (Not Reported).

| Summary Statistics: |      |  |  |  |  |  |
|---------------------|------|--|--|--|--|--|
| Mean                | 70.1 |  |  |  |  |  |
| Std Dev             | 18.1 |  |  |  |  |  |
| Median              | В    |  |  |  |  |  |

Gender X numbers are too low for a graph to be meaningful