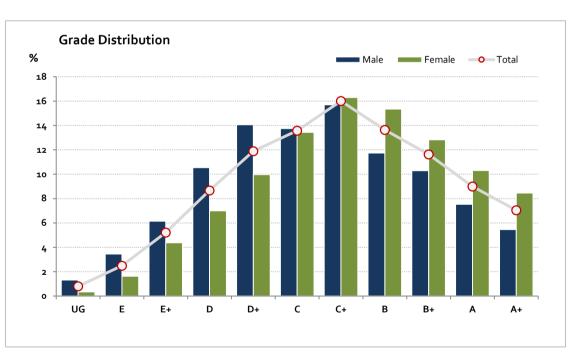

# Graded Assessment 3 WRITTEN EXAMINATION 2018

Table of Grade Distribution by Gender

|           | able of didde Pistribution by defined |      |       |       |       |       |       |       |       |        |         |         |       |         |
|-----------|---------------------------------------|------|-------|-------|-------|-------|-------|-------|-------|--------|---------|---------|-------|---------|
| Grade     |                                       | UG   | E     | E+    | D     | D+    | С     | C+    | В     | B+     | Α       | A+      | NR    | Total   |
| Male      | n                                     | 21   | 55    | 98    | 168   | 224   | 219   | 250   | 187   | 164    | 120     | 87      | 0     | 1,593   |
|           | %                                     | 1.3  | 3.5   | 6.2   | 10.5  | 14.1  | 13.7  | 15.7  | 11.7  | 10.3   | 7.5     | 5.5     | 0.0   | 100.0   |
| Female    | n                                     | 6    | 29    | 78    | 125   | 178   | 240   | 291   | 274   | 229    | 184     | 151     | 0     | 1,785   |
|           | %                                     | 0.3  | 1.6   | 4.4   | 7.0   | 10.0  | 13.4  | 16.3  | 15.4  | 12.8   | 10.3    | 8.5     | 0.0   | 100.0   |
| Gender X  | n                                     | 0    | 0     | 0     | 0     | 0     | 0     | 0     | 0     | 0      | 0       | 0       | 2     | 2       |
|           | %                                     | 0.0  | 0.0   | 0.0   | 0.0   | 0.0   | 0.0   | 0.0   | 0.0   | 0.0    | 0.0     | 0.0     | 100.0 | 100.0   |
| Total     | n                                     | 27   | 84    | 176   | 293   | 402   | 459   | 541   | 461   | 393    | 304     | 238     | 2     | 3,380   |
|           | %                                     | 0.8  | 2.5   | 5.2   | 8.7   | 11.9  | 13.6  | 16.0  | 13.6  | 11.6   | 9.0     | 7.0     | 0.1   | 100.0   |
| Score Ran | ges                                   | 0-14 | 15-39 | 40-52 | 53-62 | 63-71 | 72-79 | 80-88 | 89-96 | 97-105 | 106-116 | 117-150 | N/A   | Max 150 |

For privacy reasons, a gender with less than 5 students assessed has been assigned to the category of NR (Not Reported).

| Summary Statistics: |      |  |  |  |  |  |
|---------------------|------|--|--|--|--|--|
| Mean                | 83.1 |  |  |  |  |  |
| Std Dev             | 23   |  |  |  |  |  |
| Median              | C+   |  |  |  |  |  |

Gender X numbers are too low for a graph to be meaningful