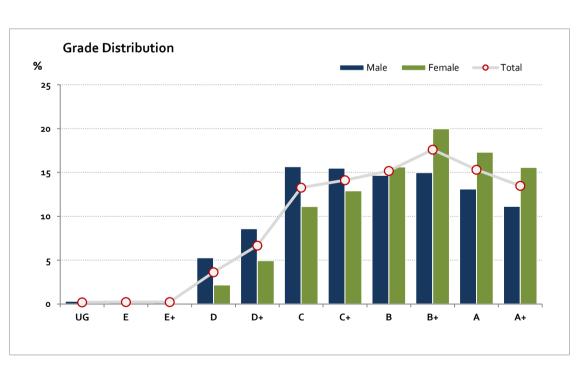

### Graded Assessment 2 COURSEWORK UNIT 4 2018

Table of Grade Distribution by Gender

| rabic or G |     |     | ii by denas |       |       |       |       |       |       |       |       |        |       |         |
|------------|-----|-----|-------------|-------|-------|-------|-------|-------|-------|-------|-------|--------|-------|---------|
| Grade      |     | UG  | E           | E+    | D     | D+    | c     | C+    | В     | B+    | Α     | A+     | NR    | Total   |
| Male       | n   | 5   | 6           | 6     | 85    | 138   | 252   | 249   | 236   | 241   | 211   | 179    | 0     | 1,608   |
|            | %   | 0.3 | 0.4         | 0.4   | 5.3   | 8.6   | 15.7  | 15.5  | 14.7  | 15.0  | 13.1  | 11.1   | 0.0   | 100.0   |
| Female     | n   | 2   | 2           | 2     | 39    | 89    | 200   | 232   | 281   | 359   | 311   | 280    | 0     | 1,797   |
|            | %   | 0.1 | 0.1         | 0.1   | 2.2   | 5.0   | 11.1  | 12.9  | 15.6  | 20.0  | 17.3  | 15.6   | 0.0   | 100.0   |
| Gender X   | n   | 0   | 0           | 0     | 0     | 0     | 0     | 0     | 0     | 0     | 0     | 0      | 2     | 2       |
|            | %   | 0.0 | 0.0         | 0.0   | 0.0   | 0.0   | 0.0   | 0.0   | 0.0   | 0.0   | 0.0   | 0.0    | 100.0 | 100.0   |
| Total      | n   | 7   | 8           | 8     | 124   | 227   | 452   | 481   | 517   | 600   | 522   | 459    | 2     | 3,407   |
|            | %   | 0.2 | 0.2         | 0.2   | 3.6   | 6.7   | 13.3  | 14.1  | 15.2  | 17.6  | 15.3  | 13.5   | 0.1   | 100.0   |
| Score Ran  | ges | 0-9 | 10-19       | 20-24 | 25-40 | 41-48 | 49-57 | 58-63 | 64-69 | 70-76 | 77-84 | 85-100 | N/A   | Max 100 |

For privacy reasons, a gender with less than 5 students assessed has been assigned to the category of NR (Not Reported).

| Summary Statistics: |      |  |  |  |  |
|---------------------|------|--|--|--|--|
| Mean                | 67.6 |  |  |  |  |
| Std Dev             | 15.5 |  |  |  |  |
| Median              | В    |  |  |  |  |

Gender X numbers are too low for a graph to be meaningful