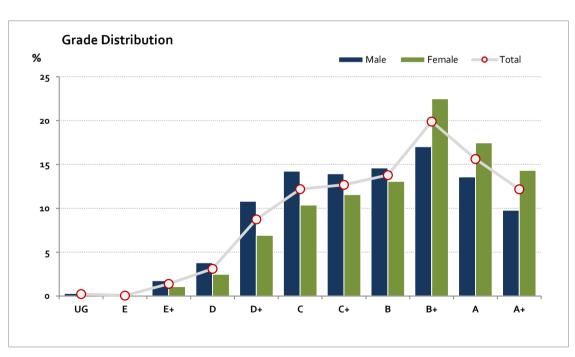

# Graded Assessment 1 COURSEWORK UNIT 3 2018

Table of Grade Distribution by Gender

| Table of G | idac L |     | ir by acida | C1    |       |       |       |       |       |       |       |        |       |         |
|------------|--------|-----|-------------|-------|-------|-------|-------|-------|-------|-------|-------|--------|-------|---------|
| Grade      |        | UG  | E           | E+    | D     | D+    | С     | C+    | В     | B+    | Α     | A+     | NR    | Total   |
| Male       | n      | 5   | 2           | 29    | 63    | 179   | 236   | 231   | 242   | 282   | 225   | 162    | 0     | 1,656   |
|            | %      | 0.3 | 0.1         | 1.8   | 3.8   | 10.8  | 14.3  | 13.9  | 14.6  | 17.0  | 13.6  | 9.8    | 0.0   | 100.0   |
| Female     | n      | 3   | 0           | 20    | 46    | 128   | 192   | 214   | 242   | 416   | 323   | 265    | 0     | 1,849   |
|            | %      | 0.2 | 0.0         | 1.1   | 2.5   | 6.9   | 10.4  | 11.6  | 13.1  | 22.5  | 17.5  | 14.3   | 0.0   | 100.0   |
| Gender X   | n      | 0   | 0           | 0     | 0     | 0     | 0     | 0     | 0     | 0     | 0     | 0      | 2     | 2       |
|            | %      | 0.0 | 0.0         | 0.0   | 0.0   | 0.0   | 0.0   | 0.0   | 0.0   | 0.0   | 0.0   | 0.0    | 100.0 | 100.0   |
| Total      | n      | 8   | 2           | 49    | 109   | 307   | 428   | 445   | 484   | 698   | 548   | 427    | 2     | 3,507   |
|            | %      | 0.2 | 0.1         | 1.4   | 3.1   | 8.8   | 12.2  | 12.7  | 13.8  | 19.9  | 15.6  | 12.2   | 0.1   | 100.0   |
| Score Ran  | ges    | 0-9 | 10-12       | 13-29 | 30-39 | 40-50 | 51-57 | 58-63 | 64-68 | 69-76 | 77-84 | 85-100 | N/A   | Max 100 |

For privacy reasons, a gender with less than 5 students assessed has been assigned to the category of NR (Not Reported).

| Summary Statistics: |      |  |  |  |  |  |
|---------------------|------|--|--|--|--|--|
| Mean                | 66.9 |  |  |  |  |  |
| Std Dev             | 15.4 |  |  |  |  |  |
| Median              | В    |  |  |  |  |  |

Gender X numbers are too low for a graph to be meaningful