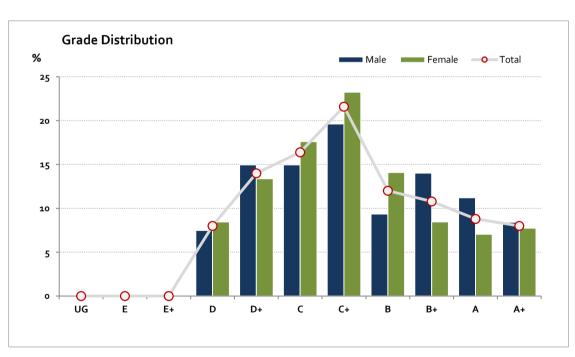

# Graded Assessment 2 CRITICAL THINKING TEST 2018

Table of Grade Distribution by Gender

| Table of G | i dac L |     | ii by dena |       |       |       |       |       |       |       |       |       |       |        |
|------------|---------|-----|------------|-------|-------|-------|-------|-------|-------|-------|-------|-------|-------|--------|
| Grade      |         | UG  | E          | E+    | D     | D+    | С     | C+    | В     | B+    | Α     | A+    | NR    | Total  |
| Male       | n       | 0   | 0          | 0     | 8     | 16    | 16    | 21    | 10    | 15    | 12    | 9     | 0     | 107    |
|            | %       | 0.0 | 0.0        | 0.0   | 7.5   | 15.0  | 15.0  | 19.6  | 9.3   | 14.0  | 11.2  | 8.4   | 0.0   | 100.0  |
| Female     | n       | 0   | 0          | 0     | 12    | 19    | 25    | 33    | 20    | 12    | 10    | 11    | 0     | 142    |
|            | %       | 0.0 | 0.0        | 0.0   | 8.5   | 13.4  | 17.6  | 23.2  | 14.1  | 8.5   | 7.0   | 7.7   | 0.0   | 100.0  |
| Gender X   | n       | 0   | 0          | 0     | 0     | 0     | 0     | 0     | 0     | 0     | 0     | 0     | 1     | 1      |
|            | %       | 0.0 | 0.0        | 0.0   | 0.0   | 0.0   | 0.0   | 0.0   | 0.0   | 0.0   | 0.0   | 0.0   | 100.0 | 100.0  |
| Total      | n       | 0   | 0          | 0     | 20    | 35    | 41    | 54    | 30    | 27    | 22    | 20    | 1     | 250    |
|            | %       | 0.0 | 0.0        | 0.0   | 8.0   | 14.0  | 16.4  | 21.6  | 12.0  | 10.8  | 8.8   | 8.0   | 0.4   | 100.0  |
| Score Ran  | ges     | 0-7 | 8-14       | 15-21 | 22-31 | 32-38 | 39-43 | 44-49 | 50-52 | 53-56 | 57-60 | 61-76 | N/A   | Max 76 |

For privacy reasons, a gender with less than 5 students assessed has been assigned to the category of NR (Not Reported).

| Summary Statistics: |      |  |  |  |  |  |
|---------------------|------|--|--|--|--|--|
| Mean                | 46.4 |  |  |  |  |  |
| Std Dev             | 9.7  |  |  |  |  |  |
| Median              | C+   |  |  |  |  |  |

Gender X numbers are too low for a graph to be meaningful