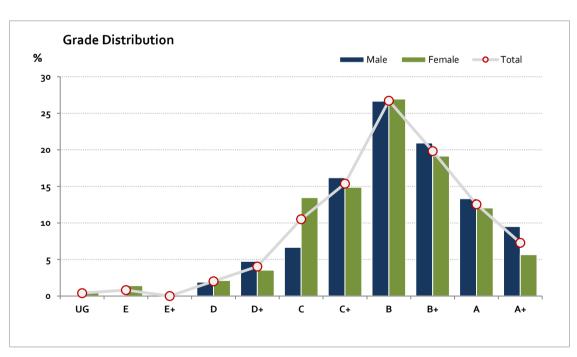

# Graded Assessment 3 EXTERNALLY-ASSESSED TASK 2018

Table of Grade Distribution by Gender

|           | able of Glade Bischbotton by Gender |      |       |       |       |       |       |        |         |         |         |         |       |         |
|-----------|-------------------------------------|------|-------|-------|-------|-------|-------|--------|---------|---------|---------|---------|-------|---------|
| Grade     |                                     | UG   | E     | E+    | D     | D+    | С     | C+     | В       | B+      | Α       | A+      | NR    | Total   |
| Male      | n                                   | 0    | 0     | 0     | 2     | 5     | 7     | 17     | 28      | 22      | 14      | 10      | 0     | 105     |
|           | %                                   | 0.0  | 0.0   | 0.0   | 1.9   | 4.8   | 6.7   | 16.2   | 26.7    | 21.0    | 13.3    | 9.5     | 0.0   | 100.0   |
| Female    | n                                   | 1    | 2     | 0     | 3     | 5     | 19    | 21     | 38      | 27      | 17      | 8       | 0     | 141     |
|           | %                                   | 0.7  | 1.4   | 0.0   | 2.1   | 3.5   | 13.5  | 14.9   | 27.0    | 19.1    | 12.1    | 5.7     | 0.0   | 100.0   |
| Gender X  | n                                   | 0    | 0     | 0     | 0     | 0     | 0     | 0      | 0       | 0       | 0       | 0       | 1     | 1       |
|           | %                                   | 0.0  | 0.0   | 0.0   | 0.0   | 0.0   | 0.0   | 0.0    | 0.0     | 0.0     | 0.0     | 0.0     | 100.0 | 100.0   |
| Total     | n                                   | 1    | 2     | 0     | 5     | 10    | 26    | 38     | 66      | 49      | 31      | 18      | 1     | 247     |
|           | %                                   | 0.4  | 0.8   | 0.0   | 2.0   | 4.0   | 10.5  | 15.4   | 26.7    | 19.8    | 12.6    | 7.3     | 0.4   | 100.0   |
| Score Ran | ges                                 | 0-19 | 20-39 | 40-45 | 46-60 | 61-75 | 76-96 | 97-115 | 116-140 | 141-156 | 157-172 | 173-200 | N/A   | Max 200 |

For privacy reasons, a gender with less than 5 students assessed has been assigned to the category of NR (Not Reported).

| Summary Statistics: |     |  |  |  |  |  |
|---------------------|-----|--|--|--|--|--|
| Mean                | 129 |  |  |  |  |  |
| Std Dev             | 33  |  |  |  |  |  |
| Median              | В   |  |  |  |  |  |

Gender X numbers are too low for a graph to be meaningful