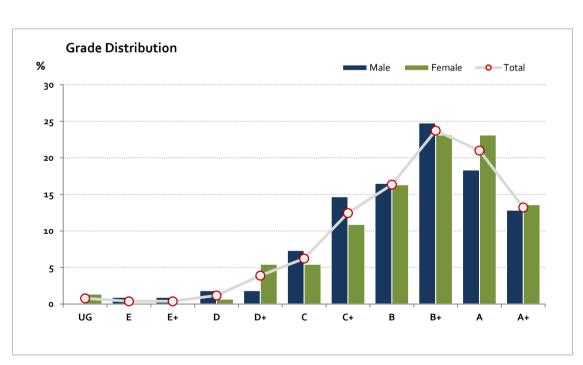

# Graded Assessment 1 COURSEWORK UNIT 3 2018

Table of Grade Distribution by Gender

| Tubic of C | able of Glade Bischbotton by Gender |     |      |       |       |       |       |       |       |       |       |       |       |        |
|------------|-------------------------------------|-----|------|-------|-------|-------|-------|-------|-------|-------|-------|-------|-------|--------|
| Grade      |                                     | UG  | E    | E+    | D     | D+    | С     | C+    | В     | B+    | Α     | A+    | NR    | Total  |
| Male       | n                                   | 0   | 1    | 1     | 2     | 2     | 8     | 16    | 18    | 27    | 20    | 14    | 0     | 109    |
|            | %                                   | 0.0 | 0.9  | 0.9   | 1.8   | 1.8   | 7.3   | 14.7  | 16.5  | 24.8  | 18.3  | 12.8  | 0.0   | 100.0  |
| Female     | n                                   | 2   | 0    | 0     | 1     | 8     | 8     | 16    | 24    | 34    | 34    | 20    | 0     | 147    |
|            | %                                   | 1.4 | 0.0  | 0.0   | 0.7   | 5.4   | 5.4   | 10.9  | 16.3  | 23.1  | 23.1  | 13.6  | 0.0   | 100.0  |
| Gender X   | n                                   | 0   | 0    | 0     | 0     | 0     | 0     | 0     | 0     | 0     | 0     | 0     | 1     | 1      |
|            | %                                   | 0.0 | 0.0  | 0.0   | 0.0   | 0.0   | 0.0   | 0.0   | 0.0   | 0.0   | 0.0   | 0.0   | 100.0 | 100.0  |
| Total      | n                                   | 2   | 1    | 1     | 3     | 10    | 16    | 32    | 42    | 61    | 54    | 34    | 1     | 257    |
|            | %                                   | 0.8 | 0.4  | 0.4   | 1.2   | 3.9   | 6.2   | 12.5  | 16.3  | 23.7  | 21.0  | 13.2  | 0.4   | 100.0  |
| Score Ran  | ges                                 | 0-7 | 8-15 | 16-18 | 19-27 | 28-32 | 33-37 | 38-46 | 47-52 | 53-61 | 62-69 | 70-80 | N/A   | Max 8o |

For privacy reasons, a gender with less than 5 students assessed has been assigned to the category of NR (Not Reported).

| Summary Statistics: |      |  |  |  |  |  |
|---------------------|------|--|--|--|--|--|
| Mean                | 54.5 |  |  |  |  |  |
| Std Dev             | 14.1 |  |  |  |  |  |
| Median              | B+   |  |  |  |  |  |

Gender X numbers are too low for a graph to be meaningful