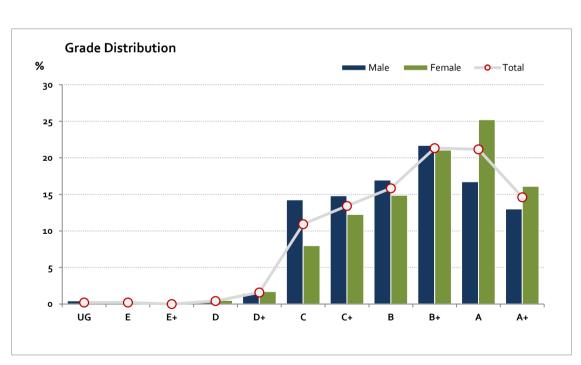

### Graded Assessment 2 COURSEWORK UNIT 4 2018

Table of Grade Distribution by Gender

|           | able of Grade Pistribution by Geriaer |     |       |       |       |       |       |       |       |       |       |        |       |         |
|-----------|---------------------------------------|-----|-------|-------|-------|-------|-------|-------|-------|-------|-------|--------|-------|---------|
| Grade     |                                       | UG  | E     | E+    | D     | D+    | С     | C+    | В     | B+    | Α     | A+     | NR    | Total   |
| Male      | n                                     | 4   | 2     | 0     | 3     | 13    | 126   | 131   | 150   | 192   | 148   | 115    | 0     | 884     |
|           | %                                     | 0.5 | 0.2   | 0.0   | 0.3   | 1.5   | 14.3  | 14.8  | 17.0  | 21.7  | 16.7  | 13.0   | 0.0   | 100.0   |
| Female    | n                                     | 0   | 2     | 0     | 5     | 17    | 79    | 121   | 147   | 208   | 249   | 159    | 0     | 987     |
|           | %                                     | 0.0 | 0.2   | 0.0   | 0.5   | 1.7   | 8.0   | 12.3  | 14.9  | 21.1  | 25.2  | 16.1   | 0.0   | 100.0   |
| Gender X  | n                                     | 0   | 0     | 0     | 0     | 0     | 0     | 0     | 0     | 0     | 0     | 0      | 4     | 4       |
|           | %                                     | 0.0 | 0.0   | 0.0   | 0.0   | 0.0   | 0.0   | 0.0   | 0.0   | 0.0   | 0.0   | 0.0    | 100.0 | 100.0   |
| Total     | n                                     | 4   | 4     | 0     | 8     | 30    | 205   | 252   | 297   | 400   | 397   | 274    | 4     | 1,875   |
|           | %                                     | 0.2 | 0.2   | 0.0   | 0.4   | 1.6   | 10.9  | 13.4  | 15.8  | 21.3  | 21.2  | 14.6   | 0.2   | 100.0   |
| Score Ran | ges                                   | 0-9 | 10-12 | 13-15 | 16-21 | 22-33 | 34-50 | 51-61 | 62-70 | 71-79 | 80-88 | 89-100 | N/A   | Max 100 |

For privacy reasons, a gender with less than 5 students assessed has been assigned to the category of NR (Not Reported).

| Summary Statistics: |      |  |  |  |  |  |
|---------------------|------|--|--|--|--|--|
| Mean                | 70.9 |  |  |  |  |  |
| Std Dev             | 17.1 |  |  |  |  |  |
| Median              | B+   |  |  |  |  |  |

Gender X numbers are too low for a graph to be meaningful