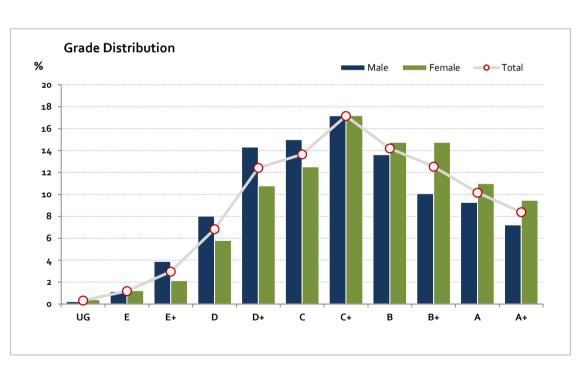

# Graded Assessment 3 WRITTEN EXAMINATION 2018

Table of Grade Distribution by Gender

|           | uble of Glade Distribution by Gender |      |       |       |       |       |       |        |         |         |         |         |       |         |
|-----------|--------------------------------------|------|-------|-------|-------|-------|-------|--------|---------|---------|---------|---------|-------|---------|
| Grade     |                                      | UG   | E     | E+    | D     | D+    | С     | C+     | В       | B+      | Α       | A+      | NR    | Total   |
| Male      | n                                    | 2    | 10    | 34    | 70    | 125   | 131   | 150    | 119     | 88      | 81      | 63      | 0     | 873     |
|           | %                                    | 0.2  | 1.1   | 3.9   | 8.0   | 14.3  | 15.0  | 17.2   | 13.6    | 10.1    | 9.3     | 7.2     | 0.0   | 100.0   |
| Female    | n                                    | 4    | 12    | 21    | 57    | 106   | 123   | 169    | 145     | 145     | 108     | 93      | 0     | 983     |
|           | %                                    | 0.4  | 1.2   | 2.1   | 5.8   | 10.8  | 12.5  | 17.2   | 14.8    | 14.8    | 11.0    | 9.5     | 0.0   | 100.0   |
| Gender X  | n                                    | 0    | 0     | 0     | 0     | 0     | 0     | 0      | 0       | 0       | 0       | 0       | 4     | 4       |
|           | %                                    | 0.0  | 0.0   | 0.0   | 0.0   | 0.0   | 0.0   | 0.0    | 0.0     | 0.0     | 0.0     | 0.0     | 100.0 | 100.0   |
| Total     | n                                    | 6    | 22    | 55    | 127   | 231   | 254   | 319    | 264     | 233     | 189     | 156     | 4     | 1,860   |
|           | %                                    | 0.3  | 1.2   | 3.0   | 6.8   | 12.4  | 13.7  | 17.2   | 14.2    | 12.5    | 10.2    | 8.4     | 0.2   | 100.0   |
| Score Ran | ges                                  | 0-15 | 16-28 | 29-46 | 47-64 | 65-83 | 84-98 | 99-112 | 113-122 | 123-131 | 132-139 | 140-160 | N/A   | Max 160 |

For privacy reasons, a gender with less than 5 students assessed has been assigned to the category of NR (Not Reported).

| Summary Statistics: |       |  |  |  |  |  |
|---------------------|-------|--|--|--|--|--|
| Mean                | 103.8 |  |  |  |  |  |
| Std Dev             | 29.6  |  |  |  |  |  |
| Median              | C+    |  |  |  |  |  |

Gender X numbers are too low for a graph to be meaningful