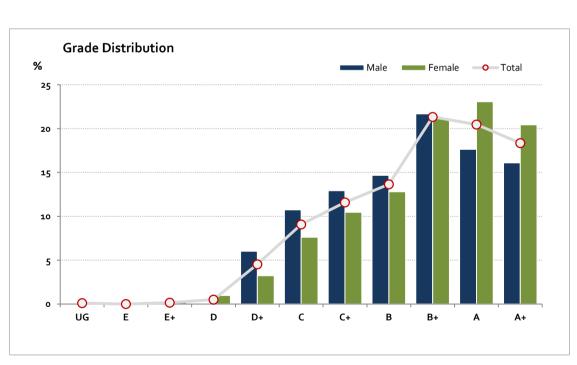

# Graded Assessment 1 COURSEWORK UNIT 3 2018

Table of Grade Distribution by Gender

|           | 33.6 5. 5.64.6 2.54.135.135.137 Gened. |     |       |       |       |       |       |       |       |       |       |        |       |         |
|-----------|----------------------------------------|-----|-------|-------|-------|-------|-------|-------|-------|-------|-------|--------|-------|---------|
| Grade     |                                        | UG  | E     | E+    | D     | D+    | С     | C+    | В     | B+    | Α     | A+     | NR    | Total   |
| Male      | n                                      | 1   | 0     | 1     | 0     | 55    | 98    | 118   | 134   | 198   | 161   | 147    | 0     | 913     |
|           | %                                      | 0.1 | 0.0   | 0.1   | 0.0   | 6.o   | 10.7  | 12.9  | 14.7  | 21.7  | 17.6  | 16.1   | 0.0   | 100.0   |
| Female    | n                                      | 1   | 0     | 2     | 10    | 33    | 78    | 107   | 131   | 216   | 236   | 209    | 0     | 1,023   |
|           | %                                      | 0.1 | 0.0   | 0.2   | 1.0   | 3.2   | 7.6   | 10.5  | 12.8  | 21.1  | 23.1  | 20.4   | 0.0   | 100.0   |
| Gender X  | n                                      | 0   | 0     | 0     | 0     | 0     | 0     | 0     | 0     | 0     | 0     | 0      | 4     | 4       |
|           | %                                      | 0.0 | 0.0   | 0.0   | 0.0   | 0.0   | 0.0   | 0.0   | 0.0   | 0.0   | 0.0   | 0.0    | 100.0 | 100.0   |
| Total     | n                                      | 2   | 0     | 3     | 10    | 88    | 176   | 225   | 265   | 414   | 397   | 356    | 4     | 1,940   |
|           | %                                      | 0.1 | 0.0   | 0.2   | 0.5   | 4.5   | 9.1   | 11.6  | 13.7  | 21.3  | 20.5  | 18.4   | 0.2   | 100.0   |
| Score Ran | ges                                    | 0-9 | 10-12 | 13-15 | 16-21 | 22-41 | 42-52 | 53-61 | 62-69 | 70-78 | 79-86 | 87-100 | N/A   | Max 100 |

For privacy reasons, a gender with less than 5 students assessed has been assigned to the category of NR (Not Reported).

| Summary Statistics: |      |  |  |  |  |
|---------------------|------|--|--|--|--|
| Mean                | 71.3 |  |  |  |  |
| Std Dev             | 16.3 |  |  |  |  |
| Median              | B+   |  |  |  |  |

Gender X numbers are too low for a graph to be meaningful