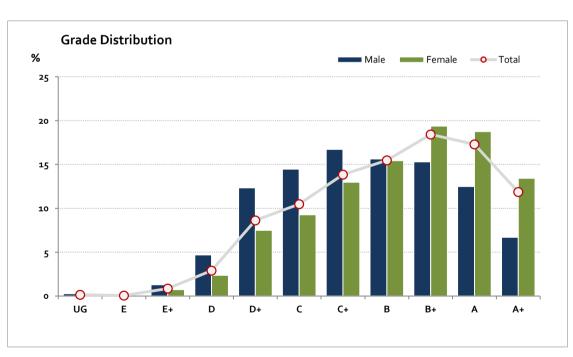

#### Graded Assessment 2 COURSEWORK UNIT 4 2018

Table of Grade Distribution by Gender

|           | able of Grade Pistribution by Gender |     |       |       |       |       |       |       |       |       |       |        |       |         |
|-----------|--------------------------------------|-----|-------|-------|-------|-------|-------|-------|-------|-------|-------|--------|-------|---------|
| Grade     |                                      | UG  | E     | E+    | D     | D+    | С     | C+    | В     | B+    | Α     | A+     | NR    | Total   |
| Male      | n                                    | 8   | 4     | 39    | 142   | 374   | 439   | 507   | 474   | 464   | 379   | 203    | 0     | 3,033   |
|           | %                                    | 0.3 | 0.1   | 1.3   | 4.7   | 12.3  | 14.5  | 16.7  | 15.6  | 15.3  | 12.5  | 6.7    | 0.0   | 100.0   |
| Female    | n                                    | 11  | 4     | 74    | 237   | 752   | 930   | 1,302 | 1,548 | 1,944 | 1,880 | 1,347  | 0     | 10,029  |
|           | %                                    | 0.1 | 0.0   | 0.7   | 2.4   | 7.5   | 9.3   | 13.0  | 15.4  | 19.4  | 18.7  | 13.4   | 0.0   | 100.0   |
| Gender X  | n                                    | 0   | 0     | 0     | 0     | 0     | 0     | 0     | 0     | 0     | 0     | 0      | 4     | 4       |
|           | %                                    | 0.0 | 0.0   | 0.0   | 0.0   | 0.0   | 0.0   | 0.0   | 0.0   | 0.0   | 0.0   | 0.0    | 100.0 | 100.0   |
| Total     | n                                    | 19  | 8     | 113   | 379   | 1,126 | 1,369 | 1,809 | 2,022 | 2,408 | 2,259 | 1,550  | 4     | 13,066  |
|           | %                                    | 0.1 | 0.1   | 0.9   | 2.9   | 8.6   | 10.5  | 13.8  | 15.5  | 18.4  | 17.3  | 11.9   | 0.0   | 100.0   |
| Score Ran | ges                                  | 0-9 | 10-12 | 13-26 | 27-35 | 36-44 | 45-51 | 52-59 | 60-68 | 69-79 | 80-92 | 93-100 | N/A   | Max 100 |

For privacy reasons, a gender with less than 5 students assessed has been assigned to the category of NR (Not Reported).

| Summary Statistics: |      |  |  |  |  |
|---------------------|------|--|--|--|--|
| Mean                | 67.2 |  |  |  |  |
| Std Dev             | 19.1 |  |  |  |  |
| Median              | В    |  |  |  |  |

Gender X numbers are too low for a graph to be meaningful