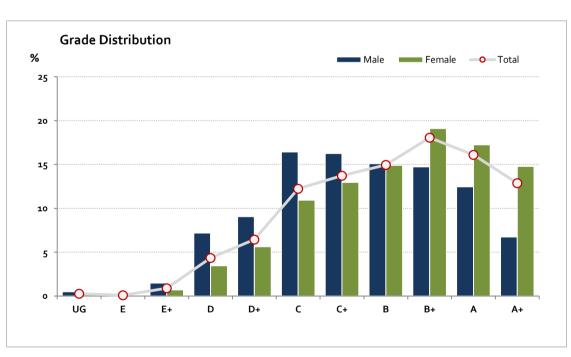

# Graded Assessment 1 COURSEWORK UNIT 3 2018

Table of Grade Distribution by Gender

|           | able of Grade Pistribution by Gender |     |       |       |       |       |       |       |       |       |       |        |       |         |
|-----------|--------------------------------------|-----|-------|-------|-------|-------|-------|-------|-------|-------|-------|--------|-------|---------|
| Grade     |                                      | UG  | E     | E+    | D     | D+    | С     | C+    | В     | B+    | Α     | A+     | NR    | Total   |
| Male      | n                                    | 16  | 3     | 49    | 237   | 299   | 542   | 536   | 498   | 486   | 411   | 222    | 0     | 3,299   |
|           | %                                    | 0.5 | 0.1   | 1.5   | 7.2   | 9.1   | 16.4  | 16.2  | 15.1  | 14.7  | 12.5  | 6.7    | 0.0   | 100.0   |
| Female    | n                                    | 21  | 10    | 75    | 368   | 597   | 1,162 | 1,376 | 1,584 | 2,029 | 1,832 | 1,570  | 0     | 10,624  |
|           | %                                    | 0.2 | 0.1   | 0.7   | 3.5   | 5.6   | 10.9  | 13.0  | 14.9  | 19.1  | 17.2  | 14.8   | 0.0   | 100.0   |
| Gender X  | n                                    | 0   | 0     | 0     | 0     | 0     | 0     | 0     | 0     | 0     | 0     | 0      | 4     | 4       |
|           | %                                    | 0.0 | 0.0   | 0.0   | 0.0   | 0.0   | 0.0   | 0.0   | 0.0   | 0.0   | 0.0   | 0.0    | 100.0 | 100.0   |
| Total     | n                                    | 37  | 13    | 124   | 605   | 896   | 1,704 | 1,912 | 2,082 | 2,515 | 2,243 | 1,792  | 4     | 13,927  |
|           | %                                    | 0.3 | 0.1   | 0.9   | 4.3   | 6.4   | 12.2  | 13.7  | 14.9  | 18.1  | 16.1  | 12.9   | 0.0   | 100.0   |
| Score Ran | ges                                  | 0-9 | 10-12 | 13-24 | 25-40 | 41-46 | 47-54 | 55-61 | 62-69 | 70-79 | 80-90 | 91-100 | N/A   | Max 100 |

For privacy reasons, a gender with less than 5 students assessed has been assigned to the category of NR (Not Reported).

| Summary Statistics: |      |  |  |  |  |  |
|---------------------|------|--|--|--|--|--|
| Mean                | 67.9 |  |  |  |  |  |
| Std Dev             | 18.2 |  |  |  |  |  |
| Median              | В    |  |  |  |  |  |

Gender X numbers are too low for a graph to be meaningful