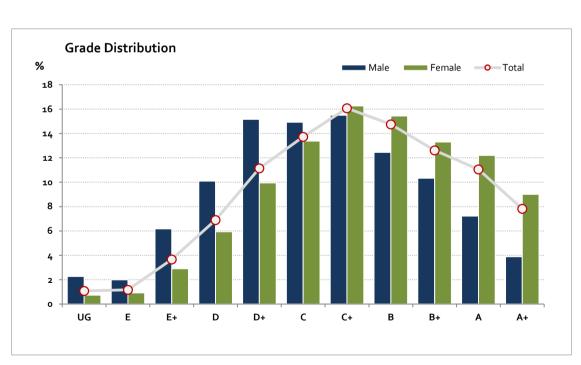

# Graded Assessment 3 WRITTEN EXAMINATION 2018

Table of Grade Distribution by Gender

|           | able of didde Pistribution by defined |      |       |       |       |       |       |       |        |         |         |         |       |         |
|-----------|---------------------------------------|------|-------|-------|-------|-------|-------|-------|--------|---------|---------|---------|-------|---------|
| Grade     |                                       | UG   | E     | E+    | D     | D+    | С     | C+    | В      | B+      | Α       | A+      | NR    | Total   |
| Male      | n                                     | 67   | 59    | 183   | 299   | 449   | 442   | 459   | 369    | 306     | 214     | 115     | 0     | 2,962   |
|           | %                                     | 2.3  | 2.0   | 6.2   | 10.1  | 15.2  | 14.9  | 15.5  | 12.5   | 10.3    | 7.2     | 3.9     | 0.0   | 100.0   |
| Female    | n                                     | 72   | 90    | 287   | 586   | 981   | 1,320 | 1,605 | 1,524  | 1,313   | 1,205   | 889     | 0     | 9,872   |
|           | %                                     | 0.7  | 0.9   | 2.9   | 5.9   | 9.9   | 13.4  | 16.3  | 15.4   | 13.3    | 12.2    | 9.0     | 0.0   | 100.0   |
| Gender X  | n                                     | 0    | 0     | 0     | 0     | 0     | 0     | 0     | 0      | 0       | 0       | 0       | 4     | 4       |
|           | %                                     | 0.0  | 0.0   | 0.0   | 0.0   | 0.0   | 0.0   | 0.0   | 0.0    | 0.0     | 0.0     | 0.0     | 100.0 | 100.0   |
| Total     | n                                     | 139  | 149   | 470   | 885   | 1,430 | 1,762 | 2,064 | 1,893  | 1,619   | 1,419   | 1,004   | 4     | 12,838  |
|           | %                                     | 1.1  | 1.2   | 3.7   | 6.9   | 11.1  | 13.7  | 16.1  | 14.7   | 12.6    | 11.1    | 7.8     | 0.0   | 100.0   |
| Score Ran | ges                                   | 0-13 | 14-18 | 19-27 | 28-38 | 39-53 | 54-69 | 70-88 | 89-106 | 107-123 | 124-143 | 144-200 | N/A   | Max 200 |

For privacy reasons, a gender with less than 5 students assessed has been assigned to the category of NR (Not Reported).

| Summary Statistics: |      |  |  |  |  |
|---------------------|------|--|--|--|--|
| Mean                | 85.5 |  |  |  |  |
| Std Dev             | 38.8 |  |  |  |  |
| Median              | C+   |  |  |  |  |

Gender X numbers are too low for a graph to be meaningful