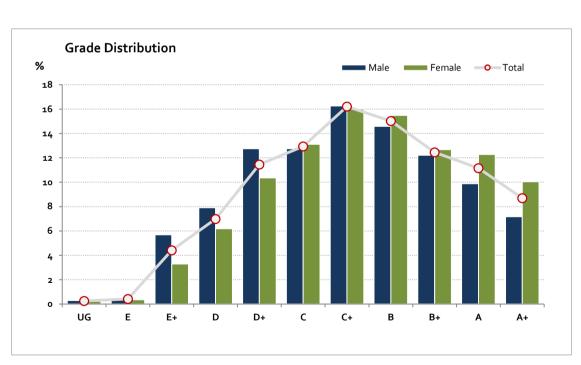

# Graded Assessment 3 WRITTEN EXAMINATION 2018

Table of Grade Distribution by Gender

|           | uble of Glade Bischbotton by Gender |     |     |       |       |       |       |       |       |       |         |         |     |         |
|-----------|-------------------------------------|-----|-----|-------|-------|-------|-------|-------|-------|-------|---------|---------|-----|---------|
| Grade     |                                     | UG  | E   | E+    | D     | D+    | c     | C+    | В     | B+    | Α       | A+      | NR  | Total   |
| Male      | n                                   | 6   | 10  | 115   | 160   | 258   | 258   | 329   | 295   | 247   | 200     | 145     | 0   | 2,023   |
|           | %                                   | 0.3 | 0.5 | 5.7   | 7.9   | 12.8  | 12.8  | 16.3  | 14.6  | 12.2  | 9.9     | 7.2     | 0.0 | 100.0   |
| Female    | n                                   | 5   | 8   | 75    | 141   | 236   | 299   | 365   | 353   | 289   | 280     | 229     | 0   | 2,280   |
|           | %                                   | 0.2 | 0.4 | 3.3   | 6.2   | 10.4  | 13.1  | 16.0  | 15.5  | 12.7  | 12.3    | 10.0    | 0.0 | 100.0   |
| Gender X  | n                                   | 0   | 0   | 0     | 0     | 0     | 1     | 5     | 0     | 1     | 1       | 1       | 0   | 9       |
|           | %                                   | 0.0 | 0.0 | 0.0   | 0.0   | 0.0   | 11.1  | 55.6  | 0.0   | 11.1  | 11.1    | 11.1    | 0.0 | 100.0   |
| Total     | n                                   | 11  | 18  | 190   | 301   | 494   | 558   | 699   | 648   | 537   | 481     | 375     | 0   | 4,312   |
|           | %                                   | 0.3 | 0.4 | 4.4   | 7.0   | 11.5  | 12.9  | 16.2  | 15.0  | 12.5  | 11.2    | 8.7     | 0.0 | 100.0   |
| Score Ran | ges                                 | 0-4 | 5-9 | 10-27 | 28-38 | 39-50 | 51-62 | 63-75 | 76-87 | 88-99 | 100-114 | 115-160 | N/A | Max 160 |

For privacy reasons, a gender with less than 5 students assessed has been assigned to the category of NR (Not Reported).

| Summary Statistics: |      |  |  |  |  |  |
|---------------------|------|--|--|--|--|--|
| Mean                | 73.6 |  |  |  |  |  |
| Std Dev             | 29   |  |  |  |  |  |
| Median              | C+   |  |  |  |  |  |

Gender X numbers are too low for a graph to be meaningful