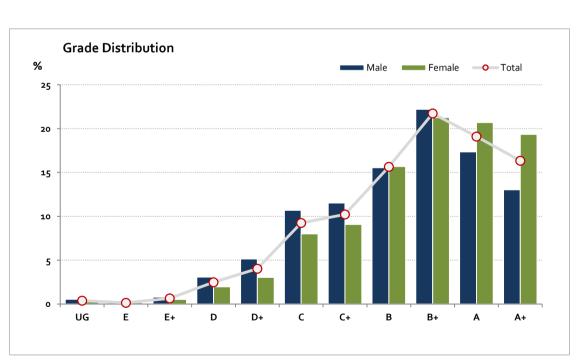

# Graded Assessment 1 COURSEWORK UNIT 3 2018

Table of Grade Distribution by Gender

|           | able of didde Pistribution by defined |     |       |       |       |       |       |       |       |       |       |        |     |         |
|-----------|---------------------------------------|-----|-------|-------|-------|-------|-------|-------|-------|-------|-------|--------|-----|---------|
| Grade     |                                       | UG  | E     | E+    | D     | D+    | С     | C+    | В     | B+    | Α     | A+     | NR  | Total   |
| Male      | n                                     | 12  | 3     | 17    | 67    | 112   | 233   | 251   | 339   | 484   | 378   | 284    | 0   | 2,180   |
|           | %                                     | 0.6 | 0.1   | 0.8   | 3.1   | 5.1   | 10.7  | 11.5  | 15.6  | 22.2  | 17.3  | 13.0   | 0.0 | 100.0   |
| Female    | n                                     | 6   | 4     | 13    | 48    | 74    | 195   | 221   | 382   | 518   | 504   | 471    | 0   | 2,436   |
|           | %                                     | 0.2 | 0.2   | 0.5   | 2.0   | 3.0   | 8.0   | 9.1   | 15.7  | 21.3  | 20.7  | 19.3   | 0.0 | 100.0   |
| Gender X  | n                                     | 0   | 0     | 0     | 0     | 0     | 0     | 1     | 3     | 3     | 1     | 1      | 0   | 9       |
|           | %                                     | 0.0 | 0.0   | 0.0   | 0.0   | 0.0   | 0.0   | 11.1  | 33.3  | 33.3  | 11.1  | 11.1   | 0.0 | 100.0   |
| Total     | n                                     | 18  | 7     | 30    | 115   | 186   | 428   | 473   | 724   | 1,005 | 883   | 756    | 0   | 4,625   |
|           | %                                     | 0.4 | 0.2   | 0.6   | 2.5   | 4.0   | 9.3   | 10.2  | 15.7  | 21.7  | 19.1  | 16.3   | 0.0 | 100.0   |
| Score Ran | ges                                   | 0-9 | 10-12 | 13-20 | 21-33 | 34-40 | 41-48 | 49-54 | 55-62 | 63-72 | 73-83 | 84-100 | N/A | Max 100 |

For privacy reasons, a gender with less than 5 students assessed has been assigned to the category of NR (Not Reported).

| Summary Statistics: |      |  |  |  |  |  |
|---------------------|------|--|--|--|--|--|
| Mean                | 65.2 |  |  |  |  |  |
| Std Dev             | 17.7 |  |  |  |  |  |
| Median              | B+   |  |  |  |  |  |

Gender X numbers are too low for a graph to be meaningful