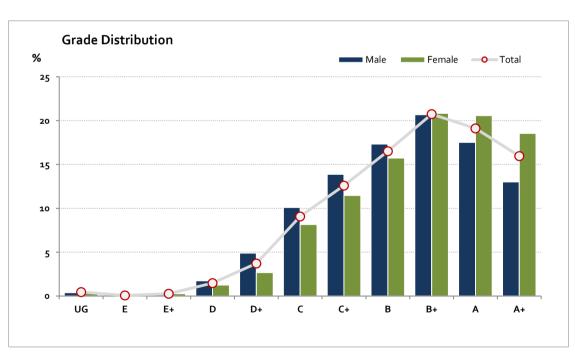

### Graded Assessment 2 COURSEWORK UNIT 4 2018

Table of Grade Distribution by Gender

|           | able of didde Pistribution by Gender |     |       |       |       |       |       |       |       |       |       |        |     |         |
|-----------|--------------------------------------|-----|-------|-------|-------|-------|-------|-------|-------|-------|-------|--------|-----|---------|
| Grade     |                                      | UG  | E     | E+    | D     | D+    | С     | C+    | В     | B+    | Α     | A+     | NR  | Total   |
| Male      | n                                    | 8   | 3     | 6     | 36    | 101   | 208   | 286   | 357   | 426   | 361   | 268    | 0   | 2,060   |
|           | %                                    | 0.4 | 0.1   | 0.3   | 1.7   | 4.9   | 10.1  | 13.9  | 17.3  | 20.7  | 17.5  | 13.0   | 0.0 | 100.0   |
| Female    | n                                    | 12  | 0     | 6     | 29    | 62    | 189   | 266   | 365   | 483   | 477   | 430    | 0   | 2,319   |
|           | %                                    | 0.5 | 0.0   | 0.3   | 1.3   | 2.7   | 8.2   | 11.5  | 15.7  | 20.8  | 20.6  | 18.5   | 0.0 | 100.0   |
| Gender X  | n                                    | 0   | 0     | 0     | 0     | 0     | 1     | 1     | 3     | 1     | 1     | 2      | 0   | 9       |
|           | %                                    | 0.0 | 0.0   | 0.0   | 0.0   | 0.0   | 11.1  | 11.1  | 33.3  | 11.1  | 11.1  | 22.2   | 0.0 | 100.0   |
| Total     | n                                    | 20  | 3     | 12    | 65    | 163   | 398   | 553   | 725   | 910   | 839   | 700    | 0   | 4,388   |
|           | %                                    | 0.5 | 0.1   | 0.3   | 1.5   | 3.7   | 9.1   | 12.6  | 16.5  | 20.7  | 19.1  | 16.0   | 0.0 | 100.0   |
| Score Ran | ges                                  | 0-9 | 10-13 | 14-20 | 21-32 | 33-40 | 41-48 | 49-56 | 57-64 | 65-74 | 75-85 | 86-100 | N/A | Max 100 |

For privacy reasons, a gender with less than 5 students assessed has been assigned to the category of NR (Not Reported).

| Summary Statistics: |      |  |  |  |  |  |
|---------------------|------|--|--|--|--|--|
| Mean                | 67   |  |  |  |  |  |
| Std Dev             | 17.6 |  |  |  |  |  |
| Median              | B+   |  |  |  |  |  |

Gender X numbers are too low for a graph to be meaningful