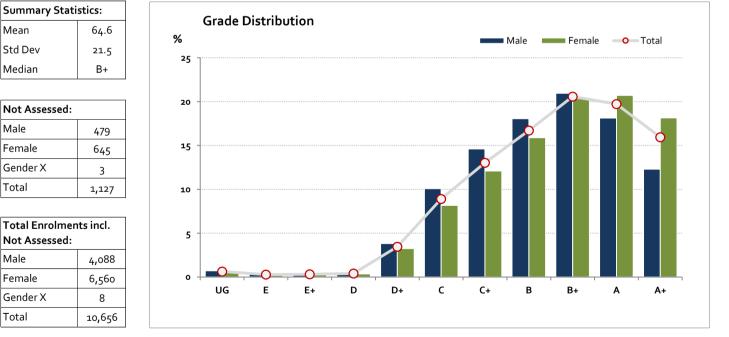

### Graded Assessment 2 COURSEWORK UNIT 4

2018

| Table of Grade Distribution by Gender |     |     |      |       |       |       |       |       |       |       |       |        |     |         |
|---------------------------------------|-----|-----|------|-------|-------|-------|-------|-------|-------|-------|-------|--------|-----|---------|
| Grade                                 |     | UG  | Е    | E+    | D     | D+    | с     | C+    | В     | B+    | A     | A+     | NR  | Total   |
| Male                                  | n   | 26  | 15   | 15    | 18    | 138   | 364   | 527   | 652   | 756   | 654   | 444    | 0   | 3,609   |
|                                       | %   | 0.7 | 0.4  | 0.4   | 0.5   | 3.8   | 10.1  | 14.6  | 18.1  | 20.9  | 18.1  | 12.3   | 0.0 | 100.0   |
| Female                                | n   | 34  | 12   | 15    | 21    | 192   | 484   | 715   | 940   | 1,204 | 1,225 | 1,073  | 0   | 5,915   |
|                                       | %   | o.6 | 0.2  | 0.3   | 0.4   | 3.2   | 8.2   | 12.1  | 15.9  | 20.4  | 20.7  | 18.1   | 0.0 | 100.0   |
| Gender X                              | n   | 0   | о    | о     | о     | о     | 1     | о     | о     | 1     | 1     | 2      | 0   | 5       |
|                                       | %   | 0.0 | 0.0  | 0.0   | 0.0   | 0.0   | 20.0  | 0.0   | 0.0   | 20.0  | 20.0  | 40.0   | 0.0 | 100.0   |
| Total                                 | n   | 60  | 27   | 30    | 39    | 330   | 849   | 1,242 | 1,592 | 1,961 | 1,880 | 1,519  | 0   | 9,529   |
|                                       | %   | o.6 | 0.3  | 0.3   | 0.4   | 3.5   | 8.9   | 13.0  | 16.7  | 20.6  | 19.7  | 15.9   | 0.0 | 100.0   |
| Score Ran                             | ges | 0-7 | 8-10 | 11-14 | 15-17 | 18-27 | 28-39 | 40-50 | 51-62 | 63-75 | 76-87 | 88-100 | N/A | Max 100 |

For privacy reasons, a gender with less than 5 students assessed has been assigned to the category of NR (Not Reported).

Gender X numbers are too low for a graph to be meaningful

© Victorian Curriculum and Assessment Authority, 2019