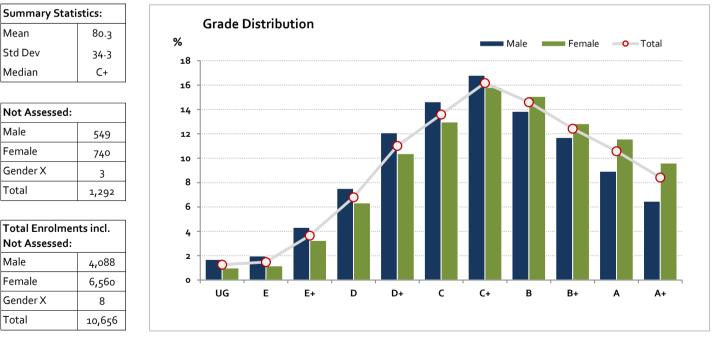

#### Graded Assessment 3 WRITTEN EXAMINATION

2018

| Table of G | rade [ | Distributio | n by Gend | er    |       |       |       |       |        |         |         |         |     |         |
|------------|--------|-------------|-----------|-------|-------|-------|-------|-------|--------|---------|---------|---------|-----|---------|
| Grade      |        | UG          | E         | E+    | D     | D+    | С     | C+    | В      | B+      | Α       | A+      | NR  | Total   |
| Male       | n      | 60          | 70        | 153   | 266   | 428   | 518   | 595   | 490    | 414     | 316     | 229     | 0   | 3,539   |
|            | %      | 1.7         | 2.0       | 4.3   | 7.5   | 12.1  | 14.6  | 16.8  | 13.8   | 11.7    | 8.9     | 6.5     | 0.0 | 100.0   |
| Female     | n      | 58          | 68        | 189   | 369   | 604   | 755   | 920   | 877    | 747     | 674     | 559     | о   | 5,820   |
|            | %      | 1.0         | 1.2       | 3.2   | 6.3   | 10.4  | 13.0  | 15.8  | 15.1   | 12.8    | 11.6    | 9.6     | 0.0 | 100.0   |
| Gender X   | n      | о           | о         | о     | 1     | 0     | о     | о     | 0      | 3       | 1       | 0       | о   | 5       |
|            | %      | 0.0         | 0.0       | 0.0   | 20.0  | 0.0   | 0.0   | 0.0   | 0.0    | 60.0    | 20.0    | 0.0     | 0.0 | 100.0   |
| Total      | n      | 118         | 138       | 342   | 636   | 1,032 | 1,273 | 1,515 | 1,367  | 1,164   | 991     | 788     | о   | 9,364   |
|            | %      | 1.3         | 1.5       | 3.7   | 6.8   | 11.0  | 13.6  | 16.2  | 14.6   | 12.4    | 10.6    | 8.4     | 0.0 | 100.0   |
| Score Ran  | ges    | 0-8         | 9-14      | 15-24 | 25-37 | 38-53 | 54-69 | 70-86 | 87-101 | 102-113 | 114-126 | 127-160 | N/A | Max 160 |

For privacy reasons, a gender with less than 5 students assessed has been assigned to the category of NR (Not Reported).

Gender X numbers are too low for a graph to be meaningful

© Victorian Curriculum and Assessment Authority, 2019