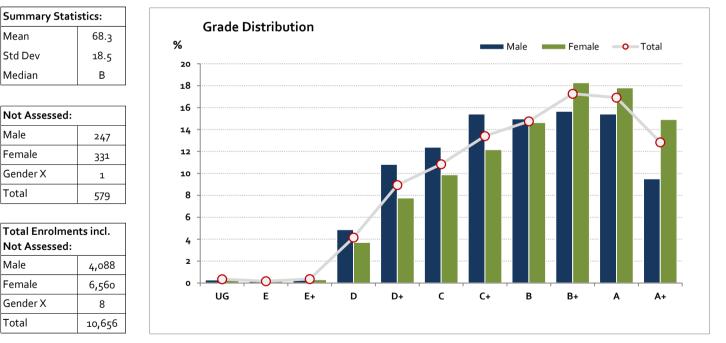

### Graded Assessment 1 COURSEWORK UNIT 3

2018

| Table of Grade Distribution by Gender |     |     |       |       |       |       |       |       |       |       |       |        |     |         |
|---------------------------------------|-----|-----|-------|-------|-------|-------|-------|-------|-------|-------|-------|--------|-----|---------|
| Grade                                 |     | UG  | E     | E+    | D     | D+    | с     | C+    | В     | B+    | A     | A+     | NR  | Total   |
| Male                                  | n   | 11  | 7     | 18    | 187   | 416   | 476   | 592   | 575   | 602   | 592   | 365    | 0   | 3,841   |
|                                       | %   | 0.3 | 0.2   | 0.5   | 4.9   | 10.8  | 12.4  | 15.4  | 15.0  | 15.7  | 15.4  | 9.5    | 0.0 | 100.0   |
| Female                                | n   | 24  | 10    | 19    | 231   | 483   | 616   | 758   | 912   | 1,138 | 1,109 | 929    | 0   | 6,229   |
|                                       | %   | 0.4 | 0.2   | 0.3   | 3.7   | 7.8   | 9.9   | 12.2  | 14.6  | 18.3  | 17.8  | 14.9   | 0.0 | 100.0   |
| Gender X                              | n   | 0   | о     | 0     | 0     | 2     | о     | 1     | о     | 0     | 4     | 0      | 0   | 7       |
|                                       | %   | 0.0 | 0.0   | 0.0   | 0.0   | 28.6  | 0.0   | 14.3  | 0.0   | 0.0   | 57.1  | 0.0    | 0.0 | 100.0   |
| Total                                 | n   | 35  | 17    | 37    | 418   | 901   | 1,092 | 1,351 | 1,487 | 1,740 | 1,705 | 1,294  | 0   | 10,077  |
|                                       | %   | 0.3 | 0.2   | 0.4   | 4.1   | 8.9   | 10.8  | 13.4  | 14.8  | 17.3  | 16.9  | 12.8   | 0.0 | 100.0   |
| Score Ran                             | ges | 0-9 | 10-12 | 13-17 | 18-36 | 37-47 | 48-55 | 56-63 | 64-71 | 72-80 | 81-89 | 90-100 | N/A | Max 100 |

For privacy reasons, a gender with less than 5 students assessed has been assigned to the category of NR (Not Reported).

Gender X numbers are too low for a graph to be meaningful

© Victorian Curriculum and Assessment Authority, 2019