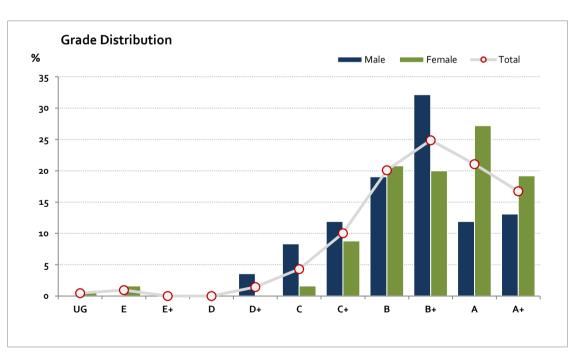

#### Graded Assessment 2 COURSEWORK UNIT 4 2018

Table of Grade Distribution by Gender

| Tubic of G |     | - 15 (11.00 (10 | ,   |       |       |       |       |       |       |       |       |       |     |        |
|------------|-----|-----------------|-----|-------|-------|-------|-------|-------|-------|-------|-------|-------|-----|--------|
| Grade      |     | UG              | E   | E+    | D     | D+    | С     | C+    | В     | B+    | Α     | A+    | NR  | Total  |
| Male       | n   | 0               | 0   | 0     | 0     | 3     | 7     | 10    | 16    | 27    | 10    | 11    | 0   | 84     |
|            | %   | 0.0             | 0.0 | 0.0   | 0.0   | 3.6   | 8.3   | 11.9  | 19.0  | 32.1  | 11.9  | 13.1  | 0.0 | 100.0  |
| Female     | n   | 1               | 2   | 0     | 0     | 0     | 2     | 11    | 26    | 25    | 34    | 24    | 0   | 125    |
|            | %   | 0.8             | 1.6 | 0.0   | 0.0   | 0.0   | 1.6   | 8.8   | 20.8  | 20.0  | 27.2  | 19.2  | 0.0 | 100.0  |
| Gender X   | n   | 0               | 0   | 0     | 0     | 0     | 0     | 0     | 0     | 0     | 0     | 0     | 0   | 0      |
|            | %   | 0.0             | 0.0 | 0.0   | 0.0   | 0.0   | 0.0   | 0.0   | 0.0   | 0.0   | 0.0   | 0.0   | 0.0 | 0.0    |
| Total      | n   | 1               | 2   | 0     | 0     | 3     | 9     | 21    | 42    | 52    | 44    | 35    | 0   | 209    |
|            | %   | 0.5             | 1.0 | 0.0   | 0.0   | 1.4   | 4.3   | 10.0  | 20.1  | 24.9  | 21.1  | 16.7  | 0.0 | 100.0  |
| Score Ran  | ges | 0-4             | 5-9 | 10-14 | 15-19 | 20-24 | 25-29 | 30-33 | 34-38 | 39-43 | 44-47 | 48-50 | N/A | Max 50 |

For privacy reasons, a gender with less than 5 students assessed has been assigned to the category of NR (Not Reported).

| Summary Statistics: |     |  |  |  |  |
|---------------------|-----|--|--|--|--|
| Mean                | 40  |  |  |  |  |
| Std Dev             | 7.7 |  |  |  |  |
| Median              | B+  |  |  |  |  |

Gender X numbers are too low for a graph to be meaningful