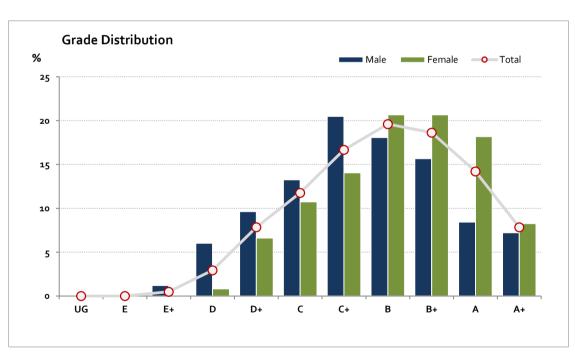

# Graded Assessment 3 ORAL AND WRITTEN EXAMINATION 2018

Table of Grade Distribution by Gender

| Tubic of G |     | - 15 (11.00 (10 | ,     |        |         |         |         |         |         |         |         |         |     |         |
|------------|-----|-----------------|-------|--------|---------|---------|---------|---------|---------|---------|---------|---------|-----|---------|
| Grade      |     | UG              | E     | E+     | D       | D+      | С       | C+      | В       | B+      | Α       | A+      | NR  | Total   |
| Male       | n   | 0               | 0     | 1      | 5       | 8       | 11      | 17      | 15      | 13      | 7       | 6       | 0   | 83      |
|            | %   | 0.0             | 0.0   | 1.2    | 6.o     | 9.6     | 13.3    | 20.5    | 18.1    | 15.7    | 8.4     | 7.2     | 0.0 | 100.0   |
| Female     | n   | 0               | 0     | 0      | 1       | 8       | 13      | 17      | 25      | 25      | 22      | 10      | 0   | 121     |
|            | %   | 0.0             | 0.0   | 0.0    | 0.8     | 6.6     | 10.7    | 14.0    | 20.7    | 20.7    | 18.2    | 8.3     | 0.0 | 100.0   |
| Gender X   | n   | 0               | 0     | 0      | 0       | 0       | 0       | 0       | 0       | 0       | 0       | 0       | 0   | 0       |
|            | %   | 0.0             | 0.0   | 0.0    | 0.0     | 0.0     | 0.0     | 0.0     | 0.0     | 0.0     | 0.0     | 0.0     | 0.0 | 0.0     |
| Total      | n   | 0               | 0     | 1      | 6       | 16      | 24      | 34      | 40      | 38      | 29      | 16      | 0   | 204     |
|            | %   | 0.0             | 0.0   | 0.5    | 2.9     | 7.8     | 11.8    | 16.7    | 19.6    | 18.6    | 14.2    | 7.8     | 0.0 | 100.0   |
| Score Ran  | ges | 0-39            | 40-79 | 80-119 | 120-172 | 173-204 | 205-232 | 233-269 | 270-301 | 302-337 | 338-357 | 358-400 | N/A | Max 400 |

For privacy reasons, a gender with less than 5 students assessed has been assigned to the category of NR (Not Reported).

| Summary Statistics: |      |  |  |  |  |  |
|---------------------|------|--|--|--|--|--|
| Mean                | 281  |  |  |  |  |  |
| Std Dev             | 59.7 |  |  |  |  |  |
| Median              | В    |  |  |  |  |  |

Gender X numbers are too low for a graph to be meaningful