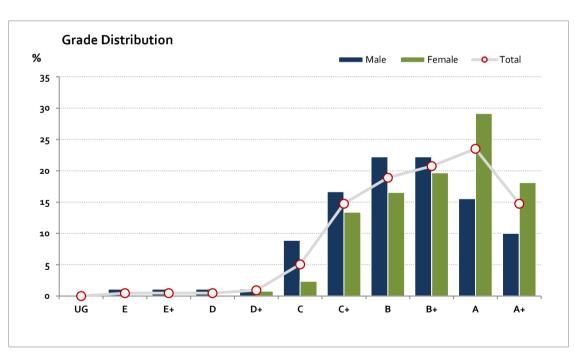

# Graded Assessment 1 COURSEWORK UNIT 3 2018

Table of Grade Distribution by Gender

| Tubic of G |     |     | ,   | -    |       |       |       |       |       |       |       |       |     |        |
|------------|-----|-----|-----|------|-------|-------|-------|-------|-------|-------|-------|-------|-----|--------|
| Grade      |     | UG  | E   | E+   | D     | D+    | c     | C+    | В     | B+    | Α     | A+    | NR  | Total  |
| Male       | n   | 0   | 1   | 1    | 1     | 1     | 8     | 15    | 20    | 20    | 14    | 9     | 0   | 90     |
|            | %   | 0.0 | 1.1 | 1.1  | 1.1   | 1.1   | 8.9   | 16.7  | 22.2  | 22.2  | 15.6  | 10.0  | 0.0 | 100.0  |
| Female     | n   | 0   | 0   | 0    | 0     | 1     | 3     | 17    | 21    | 25    | 37    | 23    | 0   | 127    |
|            | %   | 0.0 | 0.0 | 0.0  | 0.0   | 0.8   | 2.4   | 13.4  | 16.5  | 19.7  | 29.1  | 18.1  | 0.0 | 100.0  |
| Gender X   | n   | 0   | 0   | 0    | 0     | 0     | 0     | 0     | 0     | 0     | 0     | 0     | 0   | 0      |
|            | %   | 0.0 | 0.0 | 0.0  | 0.0   | 0.0   | 0.0   | 0.0   | 0.0   | 0.0   | 0.0   | 0.0   | 0.0 | 0.0    |
| Total      | n   | 0   | 1   | 1    | 1     | 2     | 11    | 32    | 41    | 45    | 51    | 32    | 0   | 217    |
|            | %   | 0.0 | 0.5 | 0.5  | 0.5   | 0.9   | 5.1   | 14.7  | 18.9  | 20.7  | 23.5  | 14.7  | 0.0 | 100.0  |
| Score Ran  | ges | 0-4 | 5-7 | 8-14 | 15-19 | 20-23 | 24-29 | 30-34 | 35-38 | 39-42 | 43-47 | 48-50 | N/A | Max 50 |

For privacy reasons, a gender with less than 5 students assessed has been assigned to the category of NR (Not Reported).

| Summary Statistics: |      |  |  |  |  |
|---------------------|------|--|--|--|--|
| Mean                | 39.5 |  |  |  |  |
| Std Dev             | 7.2  |  |  |  |  |
| Median              | B+   |  |  |  |  |

Gender X numbers are too low for a graph to be meaningful