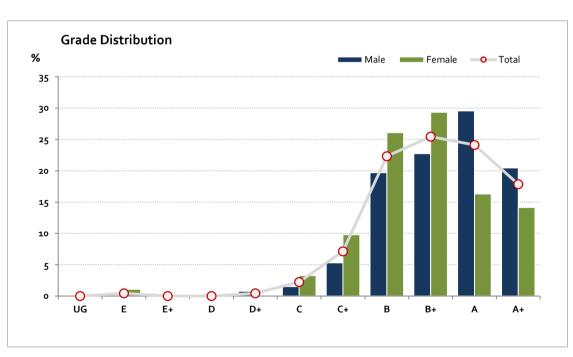

# Graded Assessment 1 COURSEWORK UNIT 3 2018

Table of Grade Distribution by Gender

| Tubic of C | able of Glade Bistribotion by Gender |     |     |       |       |       |       |       |       |       |       |       |     |        |
|------------|--------------------------------------|-----|-----|-------|-------|-------|-------|-------|-------|-------|-------|-------|-----|--------|
| Grade      |                                      | UG  | E   | E+    | D     | D+    | С     | C+    | В     | B+    | Α     | A+    | NR  | Total  |
| Male       | n                                    | 0   | 0   | 0     | 0     | 1     | 2     | 7     | 26    | 30    | 39    | 27    | 0   | 132    |
|            | %                                    | 0.0 | 0.0 | 0.0   | 0.0   | 0.8   | 1.5   | 5.3   | 19.7  | 22.7  | 29.5  | 20.5  | 0.0 | 100.0  |
| Female     | n                                    | 0   | 1   | 0     | 0     | 0     | 3     | 9     | 24    | 27    | 15    | 13    | 0   | 92     |
|            | %                                    | 0.0 | 1.1 | 0.0   | 0.0   | 0.0   | 3.3   | 9.8   | 26.1  | 29.3  | 16.3  | 14.1  | 0.0 | 100.0  |
| Gender X   | n                                    | 0   | 0   | 0     | 0     | 0     | 0     | 0     | 0     | 0     | 0     | 0     | 0   | 0      |
|            | %                                    | 0.0 | 0.0 | 0.0   | 0.0   | 0.0   | 0.0   | 0.0   | 0.0   | 0.0   | 0.0   | 0.0   | 0.0 | 0.0    |
| Total      | n                                    | 0   | 1   | 0     | 0     | 1     | 5     | 16    | 50    | 57    | 54    | 40    | 0   | 224    |
|            | %                                    | 0.0 | 0.4 | 0.0   | 0.0   | 0.4   | 2.2   | 7.1   | 22.3  | 25.4  | 24.1  | 17.9  | 0.0 | 100.0  |
| Score Ran  | ges                                  | 0-4 | 5-9 | 10-14 | 15-19 | 20-24 | 25-30 | 31-34 | 35-40 | 41-43 | 44-47 | 48-50 | N/A | Max 50 |

For privacy reasons, a gender with less than 5 students assessed has been assigned to the category of NR (Not Reported).

| Summary Statistics: |      |  |  |  |  |
|---------------------|------|--|--|--|--|
| Mean                | 41.9 |  |  |  |  |
| Std Dev             | 5.8  |  |  |  |  |
| Median              | B+   |  |  |  |  |

Gender X numbers are too low for a graph to be meaningful