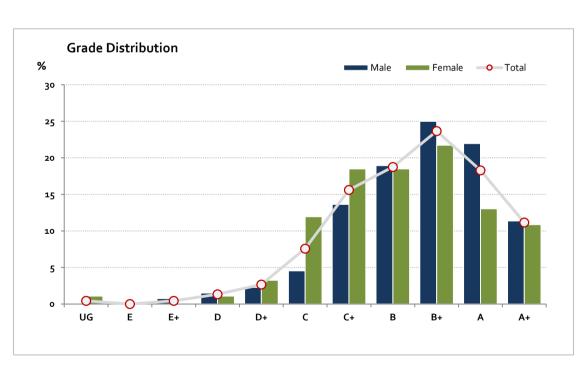

# Graded Assessment 3 WRITTEN EXAMINATION 2018

Table of Grade Distribution by Gender

|           | able of Grade Piscribotion by Gerraer |      |       |       |       |       |       |        |         |         |         |         |     |         |
|-----------|---------------------------------------|------|-------|-------|-------|-------|-------|--------|---------|---------|---------|---------|-----|---------|
| Grade     |                                       | UG   | E     | E+    | D     | D+    | c     | C+     | В       | B+      | Α       | A+      | NR  | Total   |
| Male      | n                                     | 0    | 0     | 1     | 2     | 3     | 6     | 18     | 25      | 33      | 29      | 15      | 0   | 132     |
|           | %                                     | 0.0  | 0.0   | 0.8   | 1.5   | 2.3   | 4.5   | 13.6   | 18.9    | 25.0    | 22.0    | 11.4    | 0.0 | 100.0   |
| Female    | n                                     | 1    | 0     | 0     | 1     | 3     | 11    | 17     | 17      | 20      | 12      | 10      | 0   | 92      |
|           | %                                     | 1.1  | 0.0   | 0.0   | 1.1   | 3.3   | 12.0  | 18.5   | 18.5    | 21.7    | 13.0    | 10.9    | 0.0 | 100.0   |
| Gender X  | n                                     | 0    | 0     | 0     | 0     | 0     | 0     | 0      | 0       | 0       | 0       | 0       | 0   | 0       |
|           | %                                     | 0.0  | 0.0   | 0.0   | 0.0   | 0.0   | 0.0   | 0.0    | 0.0     | 0.0     | 0.0     | 0.0     | 0.0 | 0.0     |
| Total     | n                                     | 1    | 0     | 1     | 3     | 6     | 17    | 35     | 42      | 53      | 41      | 25      | 0   | 224     |
|           | %                                     | 0.4  | 0.0   | 0.4   | 1.3   | 2.7   | 7.6   | 15.6   | 18.8    | 23.7    | 18.3    | 11.2    | 0.0 | 100.0   |
| Score Ran | ges                                   | 0-19 | 20-24 | 25-29 | 30-34 | 35-65 | 66-89 | 90-103 | 104-120 | 121-138 | 139-162 | 163-200 | N/A | Max 200 |

For privacy reasons, a gender with less than 5 students assessed has been assigned to the category of NR (Not Reported).

| Summary Statistics: |       |  |  |  |  |
|---------------------|-------|--|--|--|--|
| Mean                | 121.3 |  |  |  |  |
| Std Dev             | 32.5  |  |  |  |  |
| Median              | B+    |  |  |  |  |

Gender X numbers are too low for a graph to be meaningful