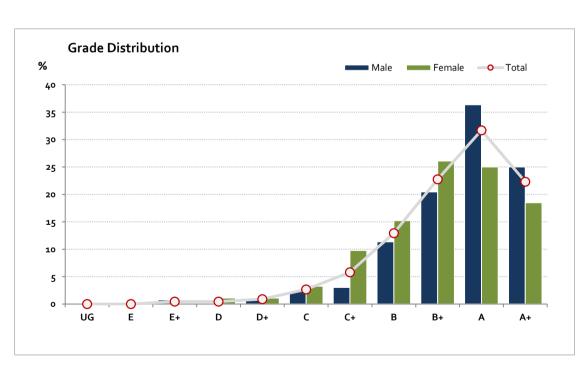

#### Graded Assessment 2 COURSEWORK UNIT 4 2018

Table of Grade Distribution by Gender

|           | able of Glade Bistribotion by Gender |     |     |       |       |       |       |       |       |       |       |       |     |        |
|-----------|--------------------------------------|-----|-----|-------|-------|-------|-------|-------|-------|-------|-------|-------|-----|--------|
| Grade     |                                      | UG  | E   | E+    | D     | D+    | С     | C+    | В     | B+    | Α     | A+    | NR  | Total  |
| Male      | n                                    | 0   | 0   | 1     | 0     | 1     | 3     | 4     | 15    | 27    | 48    | 33    | 0   | 132    |
|           | %                                    | 0.0 | 0.0 | 0.8   | 0.0   | 0.8   | 2.3   | 3.0   | 11.4  | 20.5  | 36.4  | 25.0  | 0.0 | 100.0  |
| Female    | n                                    | 0   | 0   | 0     | 1     | 1     | 3     | 9     | 14    | 24    | 23    | 17    | 0   | 92     |
|           | %                                    | 0.0 | 0.0 | 0.0   | 1.1   | 1.1   | 3.3   | 9.8   | 15.2  | 26.1  | 25.0  | 18.5  | 0.0 | 100.0  |
| Gender X  | n                                    | 0   | 0   | 0     | 0     | 0     | 0     | 0     | 0     | 0     | 0     | 0     | 0   | 0      |
|           | %                                    | 0.0 | 0.0 | 0.0   | 0.0   | 0.0   | 0.0   | 0.0   | 0.0   | 0.0   | 0.0   | 0.0   | 0.0 | 0.0    |
| Total     | n                                    | 0   | 0   | 1     | 1     | 2     | 6     | 13    | 29    | 51    | 71    | 50    | 0   | 224    |
|           | %                                    | 0.0 | 0.0 | 0.4   | 0.4   | 0.9   | 2.7   | 5.8   | 12.9  | 22.8  | 31.7  | 22.3  | 0.0 | 100.0  |
| Score Ran | ges                                  | 0-4 | 5-9 | 10-14 | 15-19 | 20-21 | 22-27 | 28-31 | 32-36 | 37-40 | 41-46 | 47-50 | N/A | Max 50 |

For privacy reasons, a gender with less than 5 students assessed has been assigned to the category of NR (Not Reported).

| Summary Statistics: |      |  |  |  |  |  |
|---------------------|------|--|--|--|--|--|
| Mean                | 40.6 |  |  |  |  |  |
| Std Dev             | 6.9  |  |  |  |  |  |
| Median              | Α    |  |  |  |  |  |

Gender X numbers are too low for a graph to be meaningful