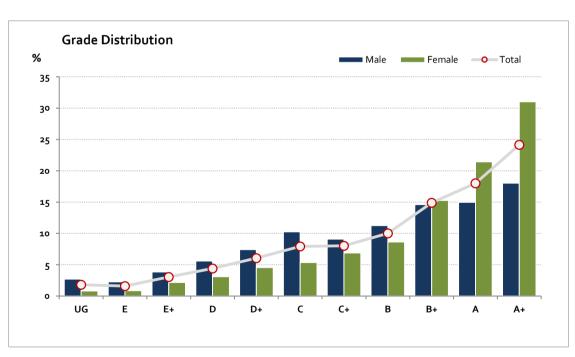

#### Graded Assessment 2 SCHOOL-ASSESSED TASK 2018

Table of Grade Distribution by Gender

| able of didde Pistribution by defider |     |     |      |       |       |       |       |       |       |       |       |        |       |         |
|---------------------------------------|-----|-----|------|-------|-------|-------|-------|-------|-------|-------|-------|--------|-------|---------|
| Grade                                 |     | UG  | E    | E+    | D     | D+    | c     | C+    | В     | B+    | Α     | A+     | NR    | Total   |
| Male                                  | n   | 60  | 50   | 85    | 124   | 164   | 227   | 201   | 249   | 323   | 331   | 399    | 0     | 2,213   |
|                                       | %   | 2.7 | 2.3  | 3.8   | 5.6   | 7.4   | 10.3  | 9.1   | 11.3  | 14.6  | 15.0  | 18.0   | 0.0   | 100.0   |
| Female                                | n   | 16  | 17   | 43    | 61    | 90    | 106   | 136   | 171   | 302   | 424   | 614    | 0     | 1,980   |
|                                       | %   | 0.8 | 0.9  | 2.2   | 3.1   | 4.5   | 5.4   | 6.9   | 8.6   | 15.3  | 21.4  | 31.0   | 0.0   | 100.0   |
| Gender X                              | n   | 0   | 0    | 0     | 0     | 0     | 0     | 0     | 0     | 0     | 0     | 0      | 4     | 4       |
|                                       | %   | 0.0 | 0.0  | 0.0   | 0.0   | 0.0   | 0.0   | 0.0   | 0.0   | 0.0   | 0.0   | 0.0    | 100.0 | 100.0   |
| Total                                 | n   | 76  | 67   | 128   | 185   | 254   | 333   | 337   | 420   | 625   | 755   | 1,013  | 4     | 4,197   |
|                                       | %   | 1.8 | 1.6  | 3.0   | 4.4   | 6.1   | 7.9   | 8.0   | 10.0  | 14.9  | 18.0  | 24.1   | 0.1   | 100.0   |
| Score Ran                             | ges | 0-5 | 6-10 | 11-19 | 20-29 | 30-38 | 39-47 | 48-54 | 55-61 | 62-70 | 71-82 | 83-100 | N/A   | Max 100 |

For privacy reasons, a gender with less than 5 students assessed has been assigned to the category of NR (Not Reported).

| Summary Statistics: |      |  |  |  |  |
|---------------------|------|--|--|--|--|
| Mean                | 63   |  |  |  |  |
| Std Dev             | 24.4 |  |  |  |  |
| Median              | B+   |  |  |  |  |

Gender X numbers are too low for a graph to be meaningful