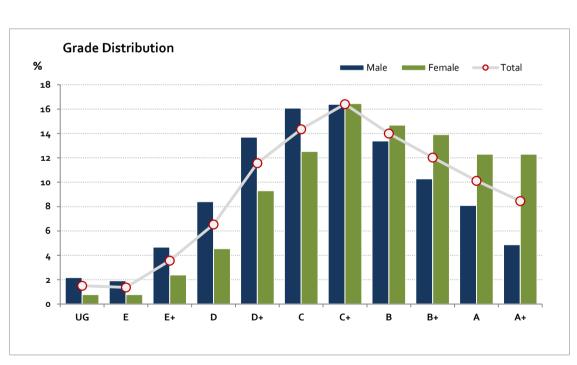

# Graded Assessment 3 WRITTEN EXAMINATION 2018

Table of Grade Distribution by Gender

|           | able of didde Pistribotion by defider |      |       |       |       |       |       |       |       |       |         |         |       |         |
|-----------|---------------------------------------|------|-------|-------|-------|-------|-------|-------|-------|-------|---------|---------|-------|---------|
| Grade     |                                       | UG   | E     | E+    | D     | D+    | c     | C+    | В     | B+    | Α       | A+      | NR    | Total   |
| Male      | n                                     | 42   | 37    | 90    | 162   | 264   | 310   | 316   | 258   | 198   | 156     | 94      | 0     | 1,927   |
|           | %                                     | 2.2  | 1.9   | 4.7   | 8.4   | 13.7  | 16.1  | 16.4  | 13.4  | 10.3  | 8.1     | 4.9     | 0.0   | 100.0   |
| Female    | n                                     | 14   | 14    | 43    | 82    | 168   | 226   | 297   | 265   | 251   | 222     | 222     | 0     | 1,804   |
|           | %                                     | 0.8  | 0.8   | 2.4   | 4.5   | 9.3   | 12.5  | 16.5  | 14.7  | 13.9  | 12.3    | 12.3    | 0.0   | 100.0   |
| Gender X  | n                                     | 0    | 0     | 0     | 0     | 0     | 0     | 0     | 0     | 0     | 0       | 0       | 3     | 3       |
|           | %                                     | 0.0  | 0.0   | 0.0   | 0.0   | 0.0   | 0.0   | 0.0   | 0.0   | 0.0   | 0.0     | 0.0     | 100.0 | 100.0   |
| Total     | n                                     | 56   | 51    | 133   | 244   | 432   | 536   | 613   | 523   | 449   | 378     | 316     | 3     | 3,734   |
|           | %                                     | 1.5  | 1.4   | 3.6   | 6.5   | 11.6  | 14.4  | 16.4  | 14.0  | 12.0  | 10.1    | 8.5     | 0.1   | 100.0   |
| Score Ran | iges                                  | 0-14 | 15-20 | 21-30 | 31-40 | 41-52 | 53-65 | 66-77 | 78-88 | 89-99 | 100-113 | 114-150 | N/A   | Max 150 |

For privacy reasons, a gender with less than 5 students assessed has been assigned to the category of NR (Not Reported).

| Summary Statistics: |      |  |  |  |  |
|---------------------|------|--|--|--|--|
| Mean                | 73.5 |  |  |  |  |
| Std Dev             | 28.2 |  |  |  |  |
| Median              | C+   |  |  |  |  |

Gender X numbers are too low for a graph to be meaningful