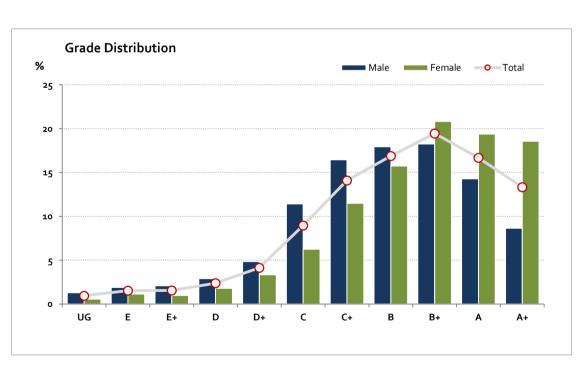

# Graded Assessment 1 COURSEWORK UNIT 3/4 2018

Table of Grade Distribution by Gender

| Tubic of G | able of Grade Distribution by Gerider |     |      |       |       |       |       |       |       |       |       |       |       |        |
|------------|---------------------------------------|-----|------|-------|-------|-------|-------|-------|-------|-------|-------|-------|-------|--------|
| Grade      |                                       | UG  | E    | E+    | D     | D+    | c     | C+    | В     | B+    | Α     | A+    | NR    | Total  |
| Male       | n                                     | 28  | 41   | 45    | 63    | 105   | 247   | 356   | 388   | 395   | 309   | 187   | 0     | 2,164  |
|            | %                                     | 1.3 | 1.9  | 2.1   | 2.9   | 4.9   | 11.4  | 16.5  | 17.9  | 18.3  | 14.3  | 8.6   | 0.0   | 100.0  |
| Female     | n                                     | 11  | 22   | 19    | 35    | 65    | 122   | 224   | 307   | 406   | 378   | 362   | 0     | 1,951  |
|            | %                                     | 0.6 | 1.1  | 1.0   | 1.8   | 3.3   | 6.3   | 11.5  | 15.7  | 20.8  | 19.4  | 18.6  | 0.0   | 100.0  |
| Gender X   | n                                     | 0   | 0    | 0     | 0     | 0     | 0     | 0     | 0     | 0     | 0     | 0     | 4     | 4      |
|            | %                                     | 0.0 | 0.0  | 0.0   | 0.0   | 0.0   | 0.0   | 0.0   | 0.0   | 0.0   | 0.0   | 0.0   | 100.0 | 100.0  |
| Total      | n                                     | 39  | 63   | 64    | 98    | 170   | 369   | 580   | 695   | 801   | 687   | 549   | 4     | 4,119  |
|            | %                                     | 0.9 | 1.5  | 1.6   | 2.4   | 4.1   | 9.0   | 14.1  | 16.9  | 19.4  | 16.7  | 13.3  | 0.1   | 100.0  |
| Score Ran  | iges                                  | 0-7 | 8-13 | 14-18 | 19-23 | 24-29 | 30-37 | 38-45 | 46-52 | 53-60 | 61-69 | 70-80 | N/A   | Max 8o |

For privacy reasons, a gender with less than 5 students assessed has been assigned to the category of NR (Not Reported).

| Summary Statistics: |      |  |  |  |  |
|---------------------|------|--|--|--|--|
| Mean                | 51   |  |  |  |  |
| Std Dev             | 16.3 |  |  |  |  |
| Median              | В    |  |  |  |  |

Gender X numbers are too low for a graph to be meaningful