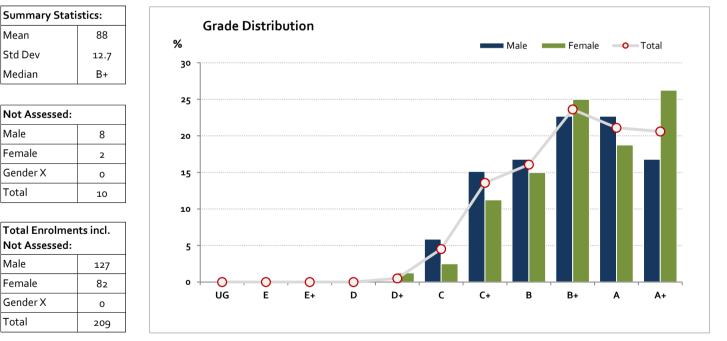

### Graded Assessment 1 COURSEWORK UNIT 3

2018

| Table of G | rade 🛛 | Distributio | n by Gend | er    |       |       |       |       |       |       |       |         |     |         |
|------------|--------|-------------|-----------|-------|-------|-------|-------|-------|-------|-------|-------|---------|-----|---------|
| Grade      |        | UG          | E         | E+    | D     | D+    | с     | C+    | В     | B+    | A     | A+      | NR  | Total   |
| Male       | n      | 0           | 0         | 0     | 0     | 0     | 7     | 18    | 20    | 27    | 27    | 20      | 0   | 119     |
|            | %      | 0.0         | 0.0       | 0.0   | 0.0   | 0.0   | 5.9   | 15.1  | 16.8  | 22.7  | 22.7  | 16.8    | 0.0 | 100.0   |
| Female     | n      | 0           | 0         | 0     | 0     | 1     | 2     | 9     | 12    | 20    | 15    | 21      | 0   | 80      |
|            | %      | 0.0         | 0.0       | 0.0   | 0.0   | 1.3   | 2.5   | 11.3  | 15.0  | 25.0  | 18.8  | 26.3    | 0.0 | 100.0   |
| Gender X   | n      | 0           | 0         | 0     | 0     | 0     | 0     | 0     | 0     | 0     | 0     | 0       | 0   | 0       |
|            | %      | 0.0         | 0.0       | 0.0   | 0.0   | 0.0   | 0.0   | 0.0   | 0.0   | 0.0   | 0.0   | 0.0     | 0.0 | 0.0     |
| Total      | n      | 0           | 0         | 0     | 0     | 1     | 9     | 27    | 32    | 47    | 42    | 41      | 0   | 199     |
|            | %      | 0.0         | 0.0       | 0.0   | 0.0   | 0.5   | 4.5   | 13.6  | 16.1  | 23.6  | 21.1  | 20.6    | 0.0 | 100.0   |
| Score Ran  | iges   | 0-9         | 10-19     | 20-29 | 30-39 | 40-49 | 50-62 | 63-75 | 76-84 | 85-96 | 97-99 | 100-100 | N/A | Max 100 |

For privacy reasons, a gender with less than 5 students assessed has been assigned to the category of NR (Not Reported).

Gender X numbers are too low for a graph to be meaningful

© Victorian Curriculum and Assessment Authority, 2019