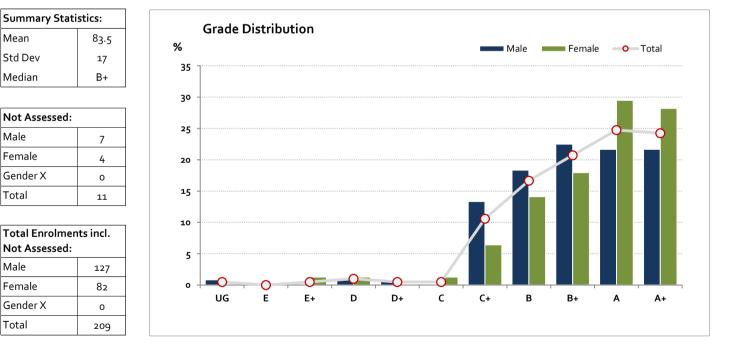

### Graded Assessment 2 COURSEWORK UNIT 4

2018

| Table of G | rade 🛛 | Distributio | n by Gend | er    |       |       |       |       |       |       |       |        |     |         |
|------------|--------|-------------|-----------|-------|-------|-------|-------|-------|-------|-------|-------|--------|-----|---------|
| Grade      |        | UG          | E         | E+    | D     | D+    | с     | C+    | В     | B+    | Α     | A+     | NR  | Total   |
| Male       | n      | 1           | 0         | 0     | 1     | 1     | 0     | 16    | 22    | 27    | 26    | 26     | 0   | 120     |
|            | %      | o.8         | 0.0       | 0.0   | o.8   | 0.8   | 0.0   | 13.3  | 18.3  | 22.5  | 21.7  | 21.7   | 0.0 | 100.0   |
| Female     | n      | 0           | 0         | 1     | 1     | 0     | 1     | 5     | 11    | 14    | 23    | 22     | 0   | 78      |
|            | %      | 0.0         | 0.0       | 1.3   | 1.3   | 0.0   | 1.3   | 6.4   | 14.1  | 17.9  | 29.5  | 28.2   | 0.0 | 100.0   |
| Gender X   | n      | 0           | 0         | 0     | 0     | 0     | 0     | 0     | 0     | 0     | 0     | 0      | 0   | 0       |
|            | %      | 0.0         | 0.0       | 0.0   | 0.0   | 0.0   | 0.0   | 0.0   | 0.0   | 0.0   | 0.0   | 0.0    | 0.0 | 0.0     |
| Total      | n      | 1           | о         | 1     | 2     | 1     | 1     | 21    | 33    | 41    | 49    | 48     | о   | 198     |
|            | %      | 0.5         | 0.0       | 0.5   | 1.0   | 0.5   | 0.5   | 10.6  | 16.7  | 20.7  | 24.7  | 24.2   | 0.0 | 100.0   |
| Score Ran  | ges    | 0-9         | 10-19     | 20-29 | 30-39 | 40-41 | 42-49 | 50-63 | 64-74 | 75-88 | 89-98 | 99-100 | N/A | Max 100 |

For privacy reasons, a gender with less than 5 students assessed has been assigned to the category of NR (Not Reported).

Gender X numbers are too low for a graph to be meaningful

© Victorian Curriculum and Assessment Authority, 2019