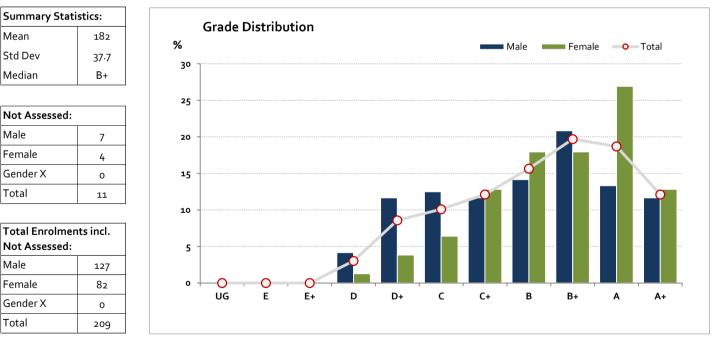

#### Graded Assessment 3 PERFORMANCE EXAMINATION

2018

| Table of Grade Distribution by Gender |     |      |       |       |        |         |         |         |         |         |         |         |     |         |
|---------------------------------------|-----|------|-------|-------|--------|---------|---------|---------|---------|---------|---------|---------|-----|---------|
| Grade                                 |     | UG   | Е     | E+    | D      | D+      | с       | C+      | В       | B+      | А       | A+      | NR  | Total   |
| Male                                  | n   | 0    | 0     | 0     | 5      | 14      | 15      | 14      | 17      | 25      | 16      | 14      | 0   | 120     |
|                                       | %   | 0.0  | 0.0   | 0.0   | 4.2    | 11.7    | 12.5    | 11.7    | 14.2    | 20.8    | 13.3    | 11.7    | 0.0 | 100.0   |
| Female                                | n   | 0    | 0     | 0     | 1      | 3       | 5       | 10      | 14      | 14      | 21      | 10      | 0   | 78      |
|                                       | %   | 0.0  | 0.0   | 0.0   | 1.3    | 3.8     | 6.4     | 12.8    | 17.9    | 17.9    | 26.9    | 12.8    | 0.0 | 100.0   |
| Gender X                              | n   | 0    | 0     | 0     | 0      | 0       | 0       | 0       | 0       | 0       | 0       | 0       | 0   | 0       |
|                                       | %   | 0.0  | 0.0   | 0.0   | 0.0    | 0.0     | 0.0     | 0.0     | 0.0     | 0.0     | 0.0     | 0.0     | 0.0 | 0.0     |
| Total                                 | n   | 0    | о     | о     | 6      | 17      | 20      | 24      | 31      | 39      | 37      | 24      | 0   | 198     |
|                                       | %   | 0.0  | 0.0   | 0.0   | 3.0    | 8.6     | 10.1    | 12.1    | 15.7    | 19.7    | 18.7    | 12.1    | 0.0 | 100.0   |
| Score Ran                             | ges | 0-21 | 22-43 | 44-65 | 66-108 | 109-126 | 127-145 | 146-169 | 170-191 | 192-215 | 216-219 | 220-220 | N/A | Max 220 |

For privacy reasons, a gender with less than 5 students assessed has been assigned to the category of NR (Not Reported).

Gender X numbers are too low for a graph to be meaningful

© Victorian Curriculum and Assessment Authority, 2019