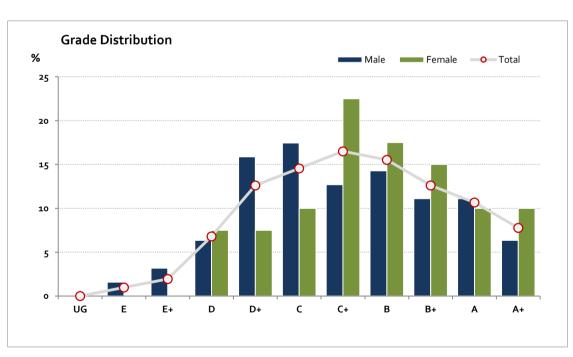

## Graded Assessment 3 AURAL AND WRITTEN EXAMINATION 2018

Table of Grade Distribution by Gender

| Table of G | auc L |      | ir by dend | C1    |       |       |        |         |         |         |         |         |     |         |
|------------|-------|------|------------|-------|-------|-------|--------|---------|---------|---------|---------|---------|-----|---------|
| Grade      |       | UG   | E          | E+    | D     | D+    | С      | C+      | В       | B+      | Α       | A+      | NR  | Total   |
| Male       | n     | 0    | 1          | 2     | 4     | 10    | 11     | 8       | 9       | 7       | 7       | 4       | 0   | 63      |
|            | %     | 0.0  | 1.6        | 3.2   | 6.3   | 15.9  | 17.5   | 12.7    | 14.3    | 11.1    | 11.1    | 6.3     | 0.0 | 100.0   |
| Female     | n     | 0    | 0          | 0     | 3     | 3     | 4      | 9       | 7       | 6       | 4       | 4       | 0   | 40      |
|            | %     | 0.0  | 0.0        | 0.0   | 7.5   | 7.5   | 10.0   | 22.5    | 17.5    | 15.0    | 10.0    | 10.0    | 0.0 | 100.0   |
| Gender X   | n     | 0    | 0          | 0     | 0     | 0     | 0      | 0       | 0       | 0       | 0       | 0       | 0   | 0       |
|            | %     | 0.0  | 0.0        | 0.0   | 0.0   | 0.0   | 0.0    | 0.0     | 0.0     | 0.0     | 0.0     | 0.0     | 0.0 | 0.0     |
| Total      | n     | 0    | 1          | 2     | 7     | 13    | 15     | 17      | 16      | 13      | 11      | 8       | 0   | 103     |
|            | %     | 0.0  | 1.0        | 1.9   | 6.8   | 12.6  | 14.6   | 16.5    | 15.5    | 12.6    | 10.7    | 7.8     | 0.0 | 100.0   |
| Score Ran  | ges   | 0-19 | 20-39      | 40-64 | 65-76 | 77-94 | 95-111 | 112-121 | 122-134 | 135-143 | 144-162 | 163-200 | N/A | Max 200 |

For privacy reasons, a gender with less than 5 students assessed has been assigned to the category of NR (Not Reported).

| Summary Statistics: |       |  |  |  |  |  |
|---------------------|-------|--|--|--|--|--|
| Mean                | 117.9 |  |  |  |  |  |
| Std Dev             | 30.6  |  |  |  |  |  |
| Median              | C+    |  |  |  |  |  |

Gender X numbers are too low for a graph to be meaningful