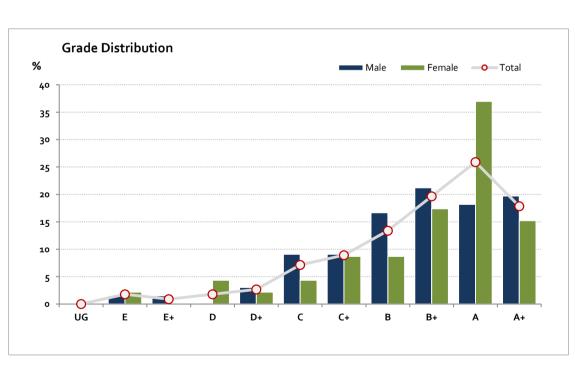

# Graded Assessment 1 COURSEWORK UNIT 3/4 2018

Table of Grade Distribution by Gender

|           | able of Glade Bistribution by Genaci |      |       |       |       |       |        |         |         |         |         |         |     |         |
|-----------|--------------------------------------|------|-------|-------|-------|-------|--------|---------|---------|---------|---------|---------|-----|---------|
| Grade     |                                      | UG   | E     | E+    | D     | D+    | С      | C+      | В       | B+      | Α       | A+      | NR  | Total   |
| Male      | n                                    | 0    | 1     | 1     | 0     | 2     | 6      | 6       | 11      | 14      | 12      | 13      | 0   | 66      |
|           | %                                    | 0.0  | 1.5   | 1.5   | 0.0   | 3.0   | 9.1    | 9.1     | 16.7    | 21.2    | 18.2    | 19.7    | 0.0 | 100.0   |
| Female    | n                                    | 0    | 1     | 0     | 2     | 1     | 2      | 4       | 4       | 8       | 17      | 7       | 0   | 46      |
|           | %                                    | 0.0  | 2.2   | 0.0   | 4.3   | 2.2   | 4.3    | 8.7     | 8.7     | 17.4    | 37.0    | 15.2    | 0.0 | 100.0   |
| Gender X  | n                                    | 0    | 0     | 0     | 0     | 0     | 0      | 0       | 0       | 0       | 0       | 0       | 0   | 0       |
|           | %                                    | 0.0  | 0.0   | 0.0   | 0.0   | 0.0   | 0.0    | 0.0     | 0.0     | 0.0     | 0.0     | 0.0     | 0.0 | 0.0     |
| Total     | n                                    | 0    | 2     | 1     | 2     | 3     | 8      | 10      | 15      | 22      | 29      | 20      | 0   | 112     |
|           | %                                    | 0.0  | 1.8   | 0.9   | 1.8   | 2.7   | 7.1    | 8.9     | 13.4    | 19.6    | 25.9    | 17.9    | 0.0 | 100.0   |
| Score Ran | ges                                  | 0-23 | 24-47 | 48-53 | 54-63 | 64-83 | 84-113 | 114-143 | 144-164 | 165-177 | 178-200 | 201-240 | N/A | Max 240 |

For privacy reasons, a gender with less than 5 students assessed has been assigned to the category of NR (Not Reported).

| Summary Statistics: |       |  |  |  |  |
|---------------------|-------|--|--|--|--|
| Mean                | 164.5 |  |  |  |  |
| Std Dev             | 43    |  |  |  |  |
| Median              | B+    |  |  |  |  |

Gender X numbers are too low for a graph to be meaningful