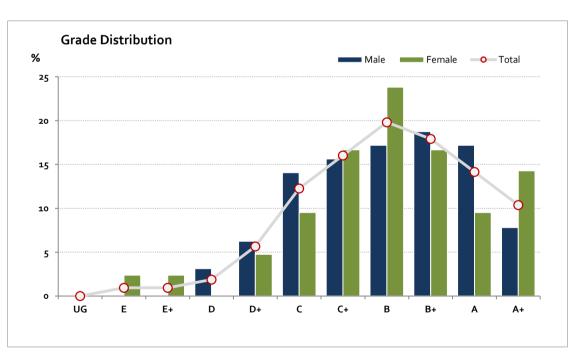

## Graded Assessment 2 EAT EXT-ASSESED TASK 2018

Table of Grade Distribution by Gender

|           | able of Grade Distribution by Geriaer |      |       |       |       |       |        |         |         |         |         |         |     |         |
|-----------|---------------------------------------|------|-------|-------|-------|-------|--------|---------|---------|---------|---------|---------|-----|---------|
| Grade     |                                       | UG   | E     | E+    | D     | D+    | С      | C+      | В       | B+      | Α       | A+      | NR  | Total   |
| Male      | n                                     | 0    | 0     | 0     | 2     | 4     | 9      | 10      | 11      | 12      | 11      | 5       | 0   | 64      |
|           | %                                     | 0.0  | 0.0   | 0.0   | 3.1   | 6.3   | 14.1   | 15.6    | 17.2    | 18.8    | 17.2    | 7.8     | 0.0 | 100.0   |
| Female    | n                                     | 0    | 1     | 1     | 0     | 2     | 4      | 7       | 10      | 7       | 4       | 6       | 0   | 42      |
|           | %                                     | 0.0  | 2.4   | 2.4   | 0.0   | 4.8   | 9.5    | 16.7    | 23.8    | 16.7    | 9.5     | 14.3    | 0.0 | 100.0   |
| Gender X  | n                                     | 0    | 0     | 0     | 0     | 0     | 0      | 0       | 0       | 0       | 0       | 0       | 0   | 0       |
|           | %                                     | 0.0  | 0.0   | 0.0   | 0.0   | 0.0   | 0.0    | 0.0     | 0.0     | 0.0     | 0.0     | 0.0     | 0.0 | 0.0     |
| Total     | n                                     | 0    | 1     | 1     | 2     | 6     | 13     | 17      | 21      | 19      | 15      | 11      | 0   | 106     |
|           | %                                     | 0.0  | 0.9   | 0.9   | 1.9   | 5.7   | 12.3   | 16.0    | 19.8    | 17.9    | 14.2    | 10.4    | 0.0 | 100.0   |
| Score Ran | ges                                   | 0-19 | 20-39 | 40-47 | 48-64 | 65-86 | 87-137 | 138-149 | 150-164 | 165-173 | 174-182 | 183-200 | N/A | Max 200 |

For privacy reasons, a gender with less than 5 students assessed has been assigned to the category of NR (Not Reported).

| Summary Statistics: |       |  |  |  |  |  |
|---------------------|-------|--|--|--|--|--|
| Mean                | 149.1 |  |  |  |  |  |
| Std Dev             | 36.1  |  |  |  |  |  |
| Median              | В     |  |  |  |  |  |

Gender X numbers are too low for a graph to be meaningful