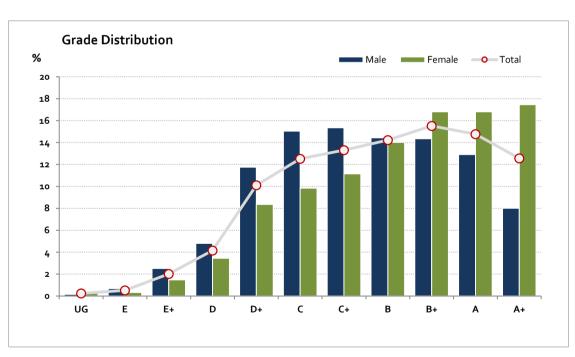

#### Graded Assessment 2 COURSEWORK UNIT 4 2018

Table of Grade Distribution by Gender

|           | able of Grade Pistribution by Geriaer |     |       |       |       |       |       |       |       |       |       |        |       |         |
|-----------|---------------------------------------|-----|-------|-------|-------|-------|-------|-------|-------|-------|-------|--------|-------|---------|
| Grade     |                                       | UG  | E     | E+    | D     | D+    | С     | C+    | В     | B+    | Α     | A+     | NR    | Total   |
| Male      | n                                     | 2   | 9     | 33    | 63    | 154   | 197   | 201   | 189   | 188   | 169   | 105    | 0     | 1,310   |
|           | %                                     | 0.2 | 0.7   | 2.5   | 4.8   | 11.8  | 15.0  | 15.3  | 14.4  | 14.4  | 12.9  | 8.0    | 0.0   | 100.0   |
| Female    | n                                     | 4   | 4     | 18    | 42    | 102   | 120   | 136   | 171   | 205   | 205   | 213    | 0     | 1,220   |
|           | %                                     | 0.3 | 0.3   | 1.5   | 3.4   | 8.4   | 9.8   | 11.1  | 14.0  | 16.8  | 16.8  | 17.5   | 0.0   | 100.0   |
| Gender X  | n                                     | 0   | 0     | 0     | 0     | 0     | 0     | 0     | 0     | 0     | 0     | 0      | 2     | 2       |
|           | %                                     | 0.0 | 0.0   | 0.0   | 0.0   | 0.0   | 0.0   | 0.0   | 0.0   | 0.0   | 0.0   | 0.0    | 100.0 | 100.0   |
| Total     | n                                     | 6   | 13    | 51    | 105   | 256   | 317   | 337   | 360   | 393   | 374   | 318    | 2     | 2,532   |
|           | %                                     | 0.2 | 0.5   | 2.0   | 4.1   | 10.1  | 12.5  | 13.3  | 14.2  | 15.5  | 14.8  | 12.6   | 0.1   | 100.0   |
| Score Ran | ges                                   | 0-9 | 10-16 | 17-28 | 29-38 | 39-51 | 52-60 | 61-68 | 69-76 | 77-83 | 84-91 | 92-100 | N/A   | Max 100 |

For privacy reasons, a gender with less than 5 students assessed has been assigned to the category of NR (Not Reported).

| Summary Statistics: |      |  |  |  |  |
|---------------------|------|--|--|--|--|
| Mean                | 69.8 |  |  |  |  |
| Std Dev             | 19.1 |  |  |  |  |
| Median              | В    |  |  |  |  |

Gender X numbers are too low for a graph to be meaningful