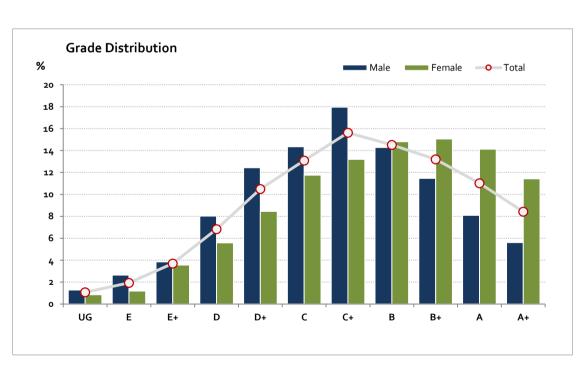

# Graded Assessment 3 WRITTEN EXAMINATION 2018

Table of Grade Distribution by Gender

|           | able of didde Pistribution by defined |      |       |       |       |       |       |        |         |         |         |         |       |         |
|-----------|---------------------------------------|------|-------|-------|-------|-------|-------|--------|---------|---------|---------|---------|-------|---------|
| Grade     |                                       | UG   | E     | E+    | D     | D+    | С     | C+     | В       | B+      | Α       | A+      | NR    | Total   |
| Male      | n                                     | 16   | 33    | 48    | 100   | 155   | 179   | 224    | 178     | 143     | 101     | 70      | 0     | 1,247   |
|           | %                                     | 1.3  | 2.6   | 3.8   | 8.0   | 12.4  | 14.4  | 18.0   | 14.3    | 11.5    | 8.1     | 5.6     | 0.0   | 100.0   |
| Female    | n                                     | 10   | 14    | 42    | 66    | 100   | 139   | 156    | 175     | 178     | 167     | 135     | 0     | 1,182   |
|           | %                                     | 0.8  | 1.2   | 3.6   | 5.6   | 8.5   | 11.8  | 13.2   | 14.8    | 15.1    | 14.1    | 11.4    | 0.0   | 100.0   |
| Gender X  | n                                     | 0    | 0     | 0     | 0     | 0     | 0     | 0      | 0       | 0       | 0       | 0       | 2     | 2       |
|           | %                                     | 0.0  | 0.0   | 0.0   | 0.0   | 0.0   | 0.0   | 0.0    | 0.0     | 0.0     | 0.0     | 0.0     | 100.0 | 100.0   |
| Total     | n                                     | 26   | 47    | 90    | 166   | 255   | 318   | 380    | 353     | 321     | 268     | 205     | 2     | 2,431   |
|           | %                                     | 1.1  | 1.9   | 3.7   | 6.8   | 10.5  | 13.1  | 15.6   | 14.5    | 13.2    | 11.0    | 8.4     | 0.1   | 100.0   |
| Score Ran | ges                                   | 0-17 | 18-28 | 29-46 | 47-64 | 65-81 | 82-97 | 98-113 | 114-126 | 127-138 | 139-150 | 151-180 | N/A   | Max 180 |

For privacy reasons, a gender with less than 5 students assessed has been assigned to the category of NR (Not Reported).

| Summary Statistics: |      |  |  |  |  |
|---------------------|------|--|--|--|--|
| Mean                | 106  |  |  |  |  |
| Std Dev             | 35.2 |  |  |  |  |
| Median              | C+   |  |  |  |  |

Gender X numbers are too low for a graph to be meaningful