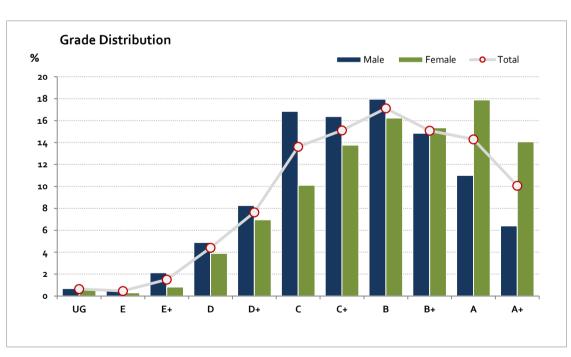

# Graded Assessment 1 COURSEWORK UNIT 3 2018

Table of Grade Distribution by Gender

|           | able of Grade Pistribution by Geriaer |     |       |       |       |       |       |       |       |       |       |        |       |         |
|-----------|---------------------------------------|-----|-------|-------|-------|-------|-------|-------|-------|-------|-------|--------|-------|---------|
| Grade     |                                       | UG  | E     | E+    | D     | D+    | c     | C+    | В     | B+    | Α     | A+     | NR    | Total   |
| Male      | n                                     | 10  | 9     | 31    | 71    | 120   | 245   | 238   | 261   | 216   | 160   | 93     | 0     | 1,454   |
|           | %                                     | 0.7 | 0.6   | 2.1   | 4.9   | 8.3   | 16.9  | 16.4  | 18.0  | 14.9  | 11.0  | 6.4    | 0.0   | 100.0   |
| Female    | n                                     | 8   | 4     | 11    | 52    | 93    | 135   | 184   | 217   | 205   | 239   | 188    | 0     | 1,336   |
|           | %                                     | 0.6 | 0.3   | 0.8   | 3.9   | 7.0   | 10.1  | 13.8  | 16.2  | 15.3  | 17.9  | 14.1   | 0.0   | 100.0   |
| Gender X  | n                                     | 0   | 0     | 0     | 0     | 0     | 0     | 0     | 0     | 0     | 0     | 0      | 2     | 2       |
|           | %                                     | 0.0 | 0.0   | 0.0   | 0.0   | 0.0   | 0.0   | 0.0   | 0.0   | 0.0   | 0.0   | 0.0    | 100.0 | 100.0   |
| Total     | n                                     | 18  | 13    | 42    | 123   | 213   | 380   | 422   | 478   | 421   | 399   | 281    | 2     | 2,792   |
|           | %                                     | 0.6 | 0.5   | 1.5   | 4.4   | 7.6   | 13.6  | 15.1  | 17.1  | 15.1  | 14.3  | 10.1   | 0.1   | 100.0   |
| Score Ran | ges                                   | 0-9 | 10-12 | 13-23 | 24-35 | 36-46 | 47-57 | 58-66 | 67-75 | 76-82 | 83-90 | 91-100 | N/A   | Max 100 |

For privacy reasons, a gender with less than 5 students assessed has been assigned to the category of NR (Not Reported).

| Summary Statistics: |      |  |  |  |  |
|---------------------|------|--|--|--|--|
| Mean                | 67.4 |  |  |  |  |
| Std Dev             | 19.3 |  |  |  |  |
| Median              | В    |  |  |  |  |

Gender X numbers are too low for a graph to be meaningful