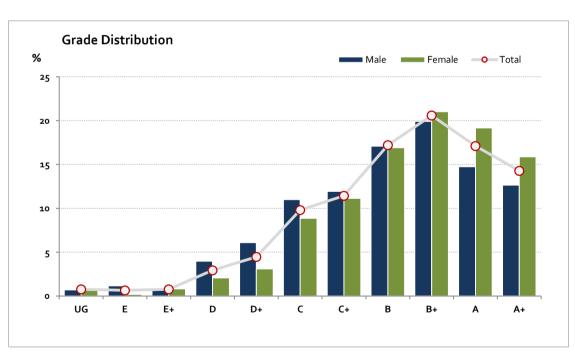

# Graded Assessment 1 COURSEWORK UNIT 3 2018

Table of Grade Distribution by Gender

|           | able of Grade Distribution by Geraci |     |       |       |       |       |       |       |       |       |       |        |     |         |
|-----------|--------------------------------------|-----|-------|-------|-------|-------|-------|-------|-------|-------|-------|--------|-----|---------|
| Grade     |                                      | UG  | E     | E+    | D     | D+    | С     | C+    | В     | B+    | Α     | A+     | NR  | Total   |
| Male      | n                                    | 3   | 5     | 3     | 17    | 26    | 47    | 51    | 73    | 85    | 63    | 54     | 0   | 427     |
|           | %                                    | 0.7 | 1.2   | 0.7   | 4.0   | 6.1   | 11.0  | 11.9  | 17.1  | 19.9  | 14.8  | 12.6   | 0.0 | 100.0   |
| Female    | n                                    | 4   | 1     | 4     | 10    | 15    | 43    | 54    | 82    | 102   | 93    | 77     | 0   | 485     |
|           | %                                    | 0.8 | 0.2   | 0.8   | 2.1   | 3.1   | 8.9   | 11.1  | 16.9  | 21.0  | 19.2  | 15.9   | 0.0 | 100.0   |
| Gender X  | n                                    | 0   | 0     | 0     | 0     | 0     | 0     | 0     | 3     | 2     | 1     | 0      | 0   | 6       |
|           | %                                    | 0.0 | 0.0   | 0.0   | 0.0   | 0.0   | 0.0   | 0.0   | 50.0  | 33.3  | 16.7  | 0.0    | 0.0 | 100.0   |
| Total     | n                                    | 7   | 6     | 7     | 27    | 41    | 90    | 105   | 158   | 189   | 157   | 131    | 0   | 918     |
|           | %                                    | 0.8 | 0.7   | o.8   | 2.9   | 4.5   | 9.8   | 11.4  | 17.2  | 20.6  | 17.1  | 14.3   | 0.0 | 100.0   |
| Score Ran | ges                                  | 0-9 | 10-13 | 14-19 | 20-36 | 37-43 | 44-51 | 52-58 | 59-68 | 69-78 | 79-88 | 89-100 | N/A | Max 100 |

For privacy reasons, a gender with less than 5 students assessed has been assigned to the category of NR (Not Reported).

| Summary Statistics: |      |  |  |  |  |
|---------------------|------|--|--|--|--|
| Mean                | 67.9 |  |  |  |  |
| Std Dev             | 19.1 |  |  |  |  |
| Median              | B+   |  |  |  |  |

Gender X numbers are too low for a graph to be meaningful