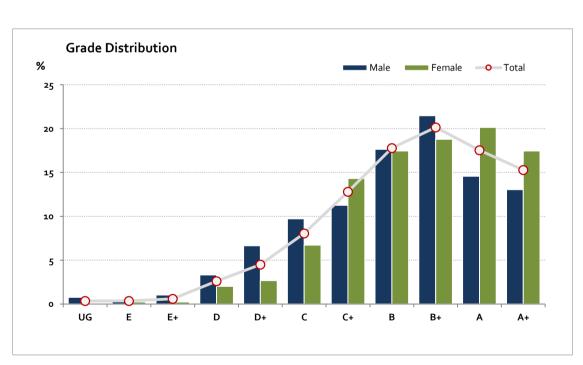

#### Graded Assessment 2 COURSEWORK UNIT 4 2018

Table of Grade Distribution by Gender

| Tubic of C | able of Grade Distribution by Geraci |     |       |       |       |       |       |       |       |       |       |        |     |         |
|------------|--------------------------------------|-----|-------|-------|-------|-------|-------|-------|-------|-------|-------|--------|-----|---------|
| Grade      |                                      | UG  | E     | E+    | D     | D+    | С     | C+    | В     | B+    | Α     | A+     | NR  | Total   |
| Male       | n                                    | 3   | 2     | 4     | 13    | 26    | 38    | 44    | 69    | 84    | 57    | 51     | 0   | 391     |
|            | %                                    | 0.8 | 0.5   | 1.0   | 3.3   | 6.6   | 9.7   | 11.3  | 17.6  | 21.5  | 14.6  | 13.0   | 0.0 | 100.0   |
| Female     | n                                    | 0   | 1     | 1     | 9     | 12    | 30    | 64    | 78    | 84    | 90    | 78     | 0   | 447     |
|            | %                                    | 0.0 | 0.2   | 0.2   | 2.0   | 2.7   | 6.7   | 14.3  | 17.4  | 18.8  | 20.1  | 17.4   | 0.0 | 100.0   |
| Gender X   | n                                    | 0   | 0     | 0     | 0     | 0     | 0     | 0     | 3     | 2     | 1     | 0      | 0   | 6       |
|            | %                                    | 0.0 | 0.0   | 0.0   | 0.0   | 0.0   | 0.0   | 0.0   | 50.0  | 33.3  | 16.7  | 0.0    | 0.0 | 100.0   |
| Total      | n                                    | 3   | 3     | 5     | 22    | 38    | 68    | 108   | 150   | 170   | 148   | 129    | 0   | 844     |
|            | %                                    | 0.4 | 0.4   | 0.6   | 2.6   | 4.5   | 8.1   | 12.8  | 17.8  | 20.1  | 17.5  | 15.3   | 0.0 | 100.0   |
| Score Ran  | ges                                  | 0-9 | 10-19 | 20-27 | 28-38 | 39-44 | 45-51 | 52-60 | 61-69 | 70-78 | 79-88 | 89-100 | N/A | Max 100 |

For privacy reasons, a gender with less than 5 students assessed has been assigned to the category of NR (Not Reported).

| Summary Statistics: |      |  |  |  |  |
|---------------------|------|--|--|--|--|
| Mean                | 69.7 |  |  |  |  |
| Std Dev             | 17.6 |  |  |  |  |
| Median              | B+   |  |  |  |  |

Gender X numbers are too low for a graph to be meaningful