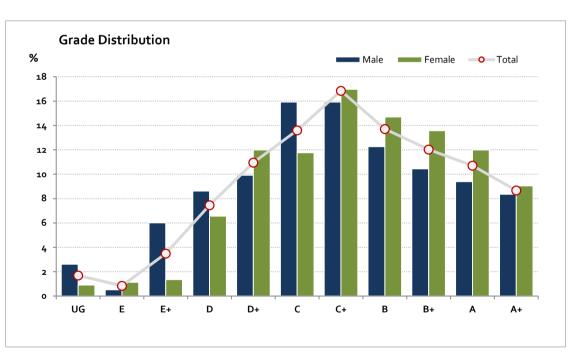

# Graded Assessment 3 WRITTEN EXAMINATION 2018

Table of Grade Distribution by Gender

|           | able of Glade Bischbotton by Gender |     |     |      |       |       |       |       |       |       |       |        |     |         |
|-----------|-------------------------------------|-----|-----|------|-------|-------|-------|-------|-------|-------|-------|--------|-----|---------|
| Grade     |                                     | UG  | E   | E+   | D     | D+    | С     | C+    | В     | B+    | Α     | A+     | NR  | Total   |
| Male      | n                                   | 10  | 2   | 23   | 33    | 38    | 61    | 61    | 47    | 40    | 36    | 32     | 0   | 383     |
|           | %                                   | 2.6 | 0.5 | 6.0  | 8.6   | 9.9   | 15.9  | 15.9  | 12.3  | 10.4  | 9.4   | 8.4    | 0.0 | 100.0   |
| Female    | n                                   | 4   | 5   | 6    | 29    | 53    | 52    | 75    | 65    | 60    | 53    | 40     | 0   | 442     |
|           | %                                   | 0.9 | 1.1 | 1.4  | 6.6   | 12.0  | 11.8  | 17.0  | 14.7  | 13.6  | 12.0  | 9.0    | 0.0 | 100.0   |
| Gender X  | n                                   | 0   | 0   | 0    | 0     | 0     | 0     | 4     | 2     | 0     | 0     | 0      | 0   | 6       |
|           | %                                   | 0.0 | 0.0 | 0.0  | 0.0   | 0.0   | 0.0   | 66.7  | 33.3  | 0.0   | 0.0   | 0.0    | 0.0 | 100.0   |
| Total     | n                                   | 14  | 7   | 29   | 62    | 91    | 113   | 140   | 114   | 100   | 89    | 72     | 0   | 831     |
|           | %                                   | 1.7 | 0.8 | 3.5  | 7.5   | 11.0  | 13.6  | 16.8  | 13.7  | 12.0  | 10.7  | 8.7    | 0.0 | 100.0   |
| Score Ran | ges                                 | 0-2 | 3-5 | 6-10 | 11-22 | 23-34 | 35-47 | 48-59 | 60-69 | 70-79 | 80-91 | 92-120 | N/A | Max 120 |

For privacy reasons, a gender with less than 5 students assessed has been assigned to the category of NR (Not Reported).

| Summary Statistics: |      |  |  |  |  |  |
|---------------------|------|--|--|--|--|--|
| Mean                | 55   |  |  |  |  |  |
| Std Dev             | 26.4 |  |  |  |  |  |
| Median              | C+   |  |  |  |  |  |

Gender X numbers are too low for a graph to be meaningful