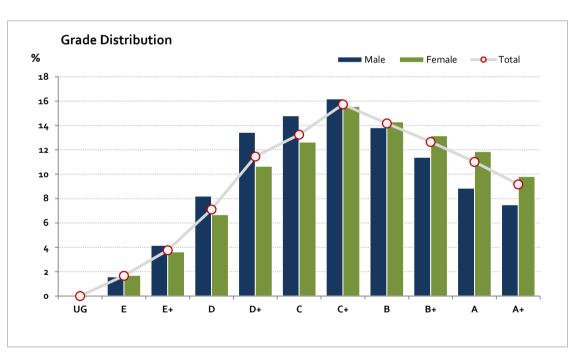

# Graded Assessment 3 WRITTEN EXAMINATION 2018

Table of Grade Distribution by Gender

| Tubic of G | able of Grade Distribution by Gerider |      |       |       |       |        |         |         |         |         |         |         |     |         |
|------------|---------------------------------------|------|-------|-------|-------|--------|---------|---------|---------|---------|---------|---------|-----|---------|
| Grade      |                                       | UG   | E     | E+    | D     | D+     | С       | C+      | В       | B+      | Α       | A+      | NR  | Total   |
| Male       | n                                     | 1    | 65    | 171   | 337   | 552    | 608     | 665     | 568     | 468     | 364     | 308     | 0   | 4,107   |
|            | %                                     | 0.0  | 1.6   | 4.2   | 8.2   | 13.4   | 14.8    | 16.2    | 13.8    | 11.4    | 8.9     | 7.5     | 0.0 | 100.0   |
| Female     | n                                     | 0    | 180   | 384   | 709   | 1,130  | 1,341   | 1,650   | 1,517   | 1,396   | 1,258   | 1,042   | 0   | 10,607  |
|            | %                                     | 0.0  | 1.7   | 3.6   | 6.7   | 10.7   | 12.6    | 15.6    | 14.3    | 13.2    | 11.9    | 9.8     | 0.0 | 100.0   |
| Gender X   | n                                     | 0    | 0     | 0     | 1     | 4      | 2       | 2       | 3       | 0       | 0       | 0       | 0   | 12      |
|            | %                                     | 0.0  | 0.0   | 0.0   | 8.3   | 33.3   | 16.7    | 16.7    | 25.0    | 0.0     | 0.0     | 0.0     | 0.0 | 100.0   |
| Total      | n                                     | 1    | 245   | 555   | 1,047 | 1,686  | 1,951   | 2,317   | 2,088   | 1,864   | 1,622   | 1,350   | 0   | 14,726  |
|            | %                                     | 0.0  | 1.7   | 3.8   | 7.1   | 11.4   | 13.2    | 15.7    | 14.2    | 12.7    | 11.0    | 9.2     | 0.0 | 100.0   |
| Score Ran  | ges                                   | 0-23 | 24-58 | 59-76 | 77-96 | 97-117 | 118-135 | 136-153 | 154-168 | 169-181 | 182-195 | 196-240 | N/A | Max 240 |

For privacy reasons, a gender with less than 5 students assessed has been assigned to the category of NR (Not Reported).

| Summary Statistics: |     |  |  |  |  |  |
|---------------------|-----|--|--|--|--|--|
| Mean                | 146 |  |  |  |  |  |
| Std Dev             | 39  |  |  |  |  |  |
| Median              | C+  |  |  |  |  |  |

Gender X numbers are too low for a graph to be meaningful