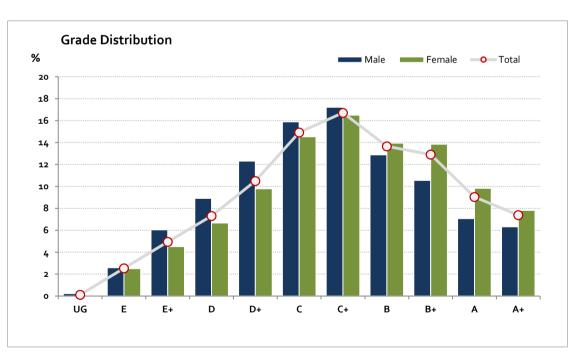

# Graded Assessment 1 COURSEWORK UNIT 3 2018

Table of Grade Distribution by Gender

|           | able of Grade Distribution by Geriaer |     |       |       |       |       |       |       |       |       |       |        |     |         |
|-----------|---------------------------------------|-----|-------|-------|-------|-------|-------|-------|-------|-------|-------|--------|-----|---------|
| Grade     |                                       | UG  | E     | E+    | D     | D+    | С     | C+    | В     | B+    | Α     | A+     | NR  | Total   |
| Male      | n                                     | 10  | 114   | 266   | 392   | 542   | 699   | 758   | 567   | 464   | 311   | 278    | 0   | 4,401   |
|           | %                                     | 0.2 | 2.6   | 6.0   | 8.9   | 12.3  | 15.9  | 17.2  | 12.9  | 10.5  | 7.1   | 6.3    | 0.0 | 100.0   |
| Female    | n                                     | 9   | 280   | 505   | 746   | 1,095 | 1,627 | 1,848 | 1,561 | 1,550 | 1,100 | 875    | 0   | 11,196  |
|           | %                                     | 0.1 | 2.5   | 4.5   | 6.7   | 9.8   | 14.5  | 16.5  | 13.9  | 13.8  | 9.8   | 7.8    | 0.0 | 100.0   |
| Gender X  | n                                     | 0   | 0     | 0     | 2     | 1     | 3     | 3     | 3     | 0     | 0     | 0      | 0   | 12      |
|           | %                                     | 0.0 | 0.0   | 0.0   | 16.7  | 8.3   | 25.0  | 25.0  | 25.0  | 0.0   | 0.0   | 0.0    | 0.0 | 100.0   |
| Total     | n                                     | 19  | 394   | 771   | 1,140 | 1,638 | 2,329 | 2,609 | 2,131 | 2,014 | 1,411 | 1,153  | 0   | 15,609  |
|           | %                                     | 0.1 | 2.5   | 4.9   | 7.3   | 10.5  | 14.9  | 16.7  | 13.7  | 12.9  | 9.0   | 7.4    | 0.0 | 100.0   |
| Score Ran | ges                                   | 0-9 | 10-34 | 35-44 | 45-52 | 53-60 | 61-68 | 69-76 | 77-82 | 83-88 | 89-93 | 94-100 | N/A | Max 100 |

For privacy reasons, a gender with less than 5 students assessed has been assigned to the category of NR (Not Reported).

| Summary Statistics: |      |  |  |  |  |
|---------------------|------|--|--|--|--|
| Mean                | 71.2 |  |  |  |  |
| Std Dev             | 17   |  |  |  |  |
| Median              | C+   |  |  |  |  |

Gender X numbers are too low for a graph to be meaningful