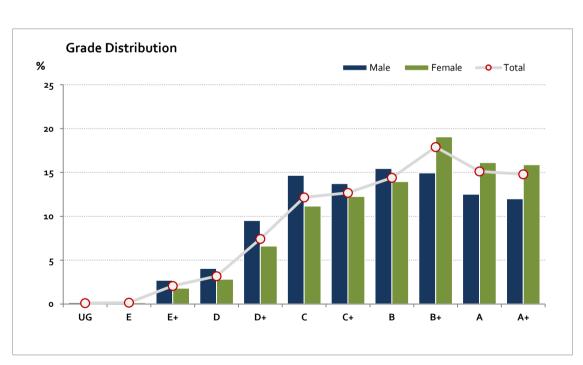

#### Graded Assessment 2 COURSEWORK UNIT 4 2018

Table of Grade Distribution by Gender

|           | able of didde Distribution by defider |     |      |       |       |       |       |       |       |       |       |       |     |        |
|-----------|---------------------------------------|-----|------|-------|-------|-------|-------|-------|-------|-------|-------|-------|-----|--------|
| Grade     |                                       | UG  | E    | E+    | D     | D+    | С     | C+    | В     | B+    | Α     | A+    | NR  | Total  |
| Male      | n                                     | 7   | 7    | 113   | 169   | 396   | 610   | 571   | 643   | 622   | 521   | 499   | 0   | 4,158  |
|           | %                                     | 0.2 | 0.2  | 2.7   | 4.1   | 9.5   | 14.7  | 13.7  | 15.5  | 15.0  | 12.5  | 12.0  | 0.0 | 100.0  |
| Female    | n                                     | 9   | 18   | 195   | 304   | 711   | 1,201 | 1,317 | 1,500 | 2,048 | 1,733 | 1,707 | 0   | 10,743 |
|           | %                                     | 0.1 | 0.2  | 1.8   | 2.8   | 6.6   | 11.2  | 12.3  | 14.0  | 19.1  | 16.1  | 15.9  | 0.0 | 100.0  |
| Gender X  | n                                     | 0   | 0    | 0     | 1     | 1     | 2     | 3     | 4     | 0     | 1     | 0     | 0   | 12     |
|           | %                                     | 0.0 | 0.0  | 0.0   | 8.3   | 8.3   | 16.7  | 25.0  | 33.3  | 0.0   | 8.3   | 0.0   | 0.0 | 100.0  |
| Total     | n                                     | 16  | 25   | 308   | 474   | 1,108 | 1,813 | 1,891 | 2,147 | 2,670 | 2,255 | 2,206 | 0   | 14,913 |
|           | %                                     | 0.1 | 0.2  | 2.1   | 3.2   | 7.4   | 12.2  | 12.7  | 14.4  | 17.9  | 15.1  | 14.8  | 0.0 | 100.0  |
| Score Ran | ges                                   | o-8 | 9-17 | 18-33 | 34-39 | 40-47 | 48-55 | 56-61 | 62-67 | 68-74 | 75-80 | 81-90 | N/A | Max 90 |

For privacy reasons, a gender with less than 5 students assessed has been assigned to the category of NR (Not Reported).

| Summary Statistics: |      |  |  |  |  |  |
|---------------------|------|--|--|--|--|--|
| Mean                | 65   |  |  |  |  |  |
| Std Dev             | 14.6 |  |  |  |  |  |
| Median              | В    |  |  |  |  |  |

Gender X numbers are too low for a graph to be meaningful