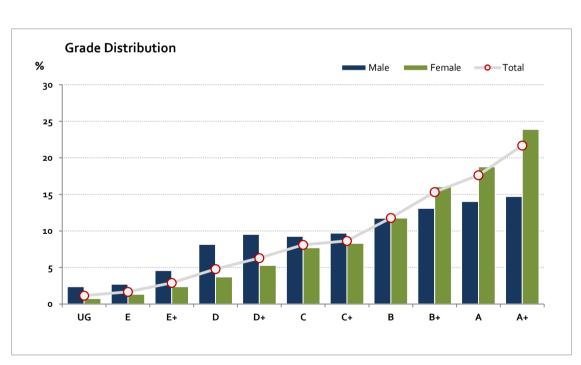

# Graded Assessment 1 COURSEWORK UNIT 3/4 2018

Table of Grade Distribution by Gender

| Tubic of C | able of Grade Distribution by Gender |     |      |       |       |       |       |       |       |       |       |       |     |        |
|------------|--------------------------------------|-----|------|-------|-------|-------|-------|-------|-------|-------|-------|-------|-----|--------|
| Grade      |                                      | UG  | E    | E+    | D     | D+    | С     | C+    | В     | B+    | Α     | A+    | NR  | Total  |
| Male       | n                                    | 28  | 32   | 54    | 96    | 112   | 109   | 114   | 138   | 154   | 165   | 173   | 0   | 1,175  |
|            | %                                    | 2.4 | 2.7  | 4.6   | 8.2   | 9.5   | 9.3   | 9.7   | 11.7  | 13.1  | 14.0  | 14.7  | 0.0 | 100.0  |
| Female     | n                                    | 28  | 49   | 87    | 136   | 194   | 283   | 305   | 432   | 589   | 689   | 877   | 0   | 3,669  |
|            | %                                    | 0.8 | 1.3  | 2.4   | 3.7   | 5-3   | 7.7   | 8.3   | 11.8  | 16.1  | 18.8  | 23.9  | 0.0 | 100.0  |
| Gender X   | n                                    | 0   | 0    | 0     | 1     | 0     | 2     | 1     | 2     | 1     | 2     | 4     | 0   | 13     |
|            | %                                    | 0.0 | 0.0  | 0.0   | 7.7   | 0.0   | 15.4  | 7.7   | 15.4  | 7.7   | 15.4  | 30.8  | 0.0 | 100.0  |
| Total      | n                                    | 56  | 81   | 141   | 233   | 306   | 394   | 420   | 572   | 744   | 856   | 1,054 | 0   | 4,857  |
|            | %                                    | 1.2 | 1.7  | 2.9   | 4.8   | 6.3   | 8.1   | 8.6   | 11.8  | 15.3  | 17.6  | 21.7  | 0.0 | 100.0  |
| Score Ran  | ges                                  | 0-5 | 6-10 | 11-17 | 18-24 | 25-29 | 30-33 | 34-36 | 37-40 | 41-45 | 46-51 | 52-60 | N/A | Max 6o |

For privacy reasons, a gender with less than 5 students assessed has been assigned to the category of NR (Not Reported).

| Summary Statistics: |      |  |  |  |  |  |
|---------------------|------|--|--|--|--|--|
| Mean                | 40.8 |  |  |  |  |  |
| Std Dev             | 12.7 |  |  |  |  |  |
| Median              | B+   |  |  |  |  |  |

Gender X numbers are too low for a graph to be meaningful