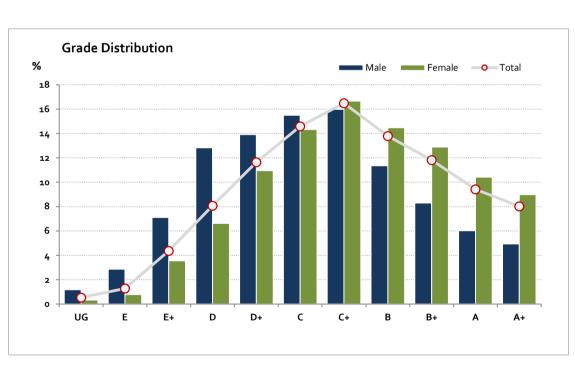

## Graded Assessment 3 WRITTEN EXAMINATION 2018

Table of Grade Distribution by Gender

|           | able of Grade Distribution by Gerael |      |       |       |       |       |       |       |        |         |         |         |     |         |
|-----------|--------------------------------------|------|-------|-------|-------|-------|-------|-------|--------|---------|---------|---------|-----|---------|
| Grade     |                                      | UG   | E     | E+    | D     | D+    | С     | C+    | В      | B+      | Α       | A+      | NR  | Total   |
| Male      | n                                    | 12   | 29    | 72    | 130   | 141   | 157   | 162   | 115    | 84      | 61      | 50      | 0   | 1,013   |
|           | %                                    | 1.2  | 2.9   | 7.1   | 12.8  | 13.9  | 15.5  | 16.0  | 11.4   | 8.3     | 6.o     | 4.9     | 0.0 | 100.0   |
| Female    | n                                    | 11   | 26    | 119   | 222   | 367   | 480   | 558   | 485    | 432     | 349     | 301     | 0   | 3,350   |
|           | %                                    | 0.3  | 0.8   | 3.6   | 6.6   | 11.0  | 14.3  | 16.7  | 14.5   | 12.9    | 10.4    | 9.0     | 0.0 | 100.0   |
| Gender X  | n                                    | 0    | 1     | 0     | 1     | 1     | 1     | 1     | 3      | 1       | 2       | 0       | 0   | 11      |
|           | %                                    | 0.0  | 9.1   | 0.0   | 9.1   | 9.1   | 9.1   | 9.1   | 27.3   | 9.1     | 18.2    | 0.0     | 0.0 | 100.0   |
| Total     | n                                    | 23   | 56    | 191   | 353   | 509   | 638   | 721   | 603    | 517     | 412     | 351     | 0   | 4,374   |
|           | %                                    | 0.5  | 1.3   | 4.4   | 8.1   | 11.6  | 14.6  | 16.5  | 13.8   | 11.8    | 9.4     | 8.0     | 0.0 | 100.0   |
| Score Ran | ges                                  | 0-14 | 15-25 | 26-39 | 40-52 | 53-64 | 65-76 | 77-89 | 90-100 | 101-111 | 112-123 | 124-150 | N/A | Max 150 |

For privacy reasons, a gender with less than 5 students assessed has been assigned to the category of NR (Not Reported).

| Summary Statistics: |      |  |  |  |  |
|---------------------|------|--|--|--|--|
| Mean                | 83.6 |  |  |  |  |
| Std Dev             | 28.1 |  |  |  |  |
| Median              | C+   |  |  |  |  |

Gender X numbers are too low for a graph to be meaningful