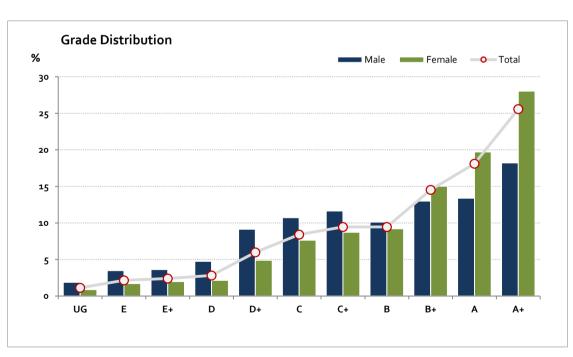

#### Graded Assessment 2 SCHOOL-ASSESSED TASK 2018

Table of Grade Distribution by Gender

|           | able of Grade Distribution by Geraci |     |     |     |      |       |       |       |       |       |       |        |     |         |
|-----------|--------------------------------------|-----|-----|-----|------|-------|-------|-------|-------|-------|-------|--------|-----|---------|
| Grade     |                                      | UG  | E   | E+  | D    | D+    | С     | C+    | В     | B+    | Α     | A+     | NR  | Total   |
| Male      | n                                    | 25  | 46  | 48  | 63   | 121   | 142   | 154   | 134   | 172   | 177   | 241    | 0   | 1,323   |
|           | %                                    | 1.9 | 3.5 | 3.6 | 4.8  | 9.1   | 10.7  | 11.6  | 10.1  | 13.0  | 13.4  | 18.2   | 0.0 | 100.0   |
| Female    | n                                    | 35  | 68  | 79  | 85   | 194   | 303   | 346   | 365   | 596   | 782   | 1,112  | 0   | 3,965   |
|           | %                                    | 0.9 | 1.7 | 2.0 | 2.1  | 4.9   | 7.6   | 8.7   | 9.2   | 15.0  | 19.7  | 28.0   | 0.0 | 100.0   |
| Gender X  | n                                    | 0   | 0   | 0   | 1    | 2     | 1     | 1     | 2     | 2     | 1     | 3      | 0   | 13      |
|           | %                                    | 0.0 | 0.0 | 0.0 | 7.7  | 15.4  | 7.7   | 7.7   | 15.4  | 15.4  | 7.7   | 23.1   | 0.0 | 100.0   |
| Total     | n                                    | 60  | 114 | 127 | 149  | 317   | 446   | 501   | 501   | 770   | 960   | 1,356  | 0   | 5,301   |
|           | %                                    | 1.1 | 2.2 | 2.4 | 2.8  | 6.0   | 8.4   | 9.5   | 9.5   | 14.5  | 18.1  | 25.6   | 0.0 | 100.0   |
| Score Ran | ges                                  | 0-2 | 3-5 | 6-8 | 9-15 | 16-34 | 35-48 | 49-57 | 58-64 | 65-73 | 74-84 | 85-100 | N/A | Max 100 |

For privacy reasons, a gender with less than 5 students assessed has been assigned to the category of NR (Not Reported).

| Summary Statistics: |      |  |  |  |  |  |
|---------------------|------|--|--|--|--|--|
| Mean                | 64.7 |  |  |  |  |  |
| Std Dev             | 26.5 |  |  |  |  |  |
| Median              | B+   |  |  |  |  |  |

Gender X numbers are too low for a graph to be meaningful