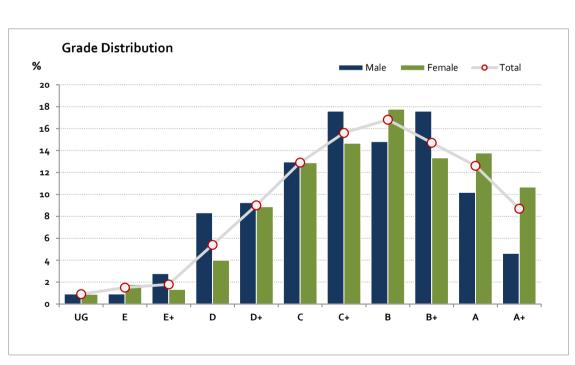

# Graded Assessment 3 WRITTEN EXAMINATION 2018

Table of Grade Distribution by Gender

| able of Grade Distribution by Gerider |     |      |       |       |       |       |       |        |         |         |         |         |     |         |
|---------------------------------------|-----|------|-------|-------|-------|-------|-------|--------|---------|---------|---------|---------|-----|---------|
| Grade                                 |     | UG   | E     | E+    | D     | D+    | С     | C+     | В       | B+      | Α       | A+      | NR  | Total   |
| Male                                  | n   | 1    | 1     | 3     | 9     | 10    | 14    | 19     | 16      | 19      | 11      | 5       | 0   | 108     |
|                                       | %   | 0.9  | 0.9   | 2.8   | 8.3   | 9.3   | 13.0  | 17.6   | 14.8    | 17.6    | 10.2    | 4.6     | 0.0 | 100.0   |
| Female                                | n   | 2    | 4     | 3     | 9     | 20    | 29    | 33     | 40      | 30      | 31      | 24      | 0   | 225     |
|                                       | %   | 0.9  | 1.8   | 1.3   | 4.0   | 8.9   | 12.9  | 14.7   | 17.8    | 13.3    | 13.8    | 10.7    | 0.0 | 100.0   |
| Gender X                              | n   | 0    | 0     | 0     | 0     | 0     | 0     | 0      | 0       | 0       | 0       | 0       | 0   | 0       |
|                                       | %   | 0.0  | 0.0   | 0.0   | 0.0   | 0.0   | 0.0   | 0.0    | 0.0     | 0.0     | 0.0     | 0.0     | 0.0 | 0.0     |
| Total                                 | n   | 3    | 5     | 6     | 18    | 30    | 43    | 52     | 56      | 49      | 42      | 29      | 0   | 333     |
|                                       | %   | 0.9  | 1.5   | 1.8   | 5.4   | 9.0   | 12.9  | 15.6   | 16.8    | 14.7    | 12.6    | 8.7     | 0.0 | 100.0   |
| Score Ran                             | ges | 0-17 | 18-36 | 37-44 | 45-60 | 61-77 | 78-93 | 94-108 | 109-124 | 125-140 | 141-154 | 155-180 | N/A | Max 180 |

For privacy reasons, a gender with less than 5 students assessed has been assigned to the category of NR (Not Reported).

| Summary Statistics: |       |  |  |  |  |
|---------------------|-------|--|--|--|--|
| Mean                | 108.9 |  |  |  |  |
| Std Dev             | 34.6  |  |  |  |  |
| Median              | В     |  |  |  |  |

Gender X numbers are too low for a graph to be meaningful