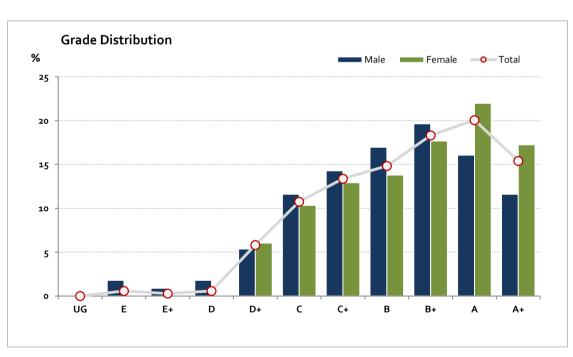

# Graded Assessment 1 COURSEWORK UNIT 3 2018

Table of Grade Distribution by Gender

| Tubic of G |     |     | ,     |       |       |       |       |       |       |       |       |        |     |         |
|------------|-----|-----|-------|-------|-------|-------|-------|-------|-------|-------|-------|--------|-----|---------|
| Grade      |     | UG  | E     | E+    | D     | D+    | c     | C+    | В     | B+    | Α     | A+     | NR  | Total   |
| Male       | n   | 0   | 2     | 1     | 2     | 6     | 13    | 16    | 19    | 22    | 18    | 13     | 0   | 112     |
|            | %   | 0.0 | 1.8   | 0.9   | 1.8   | 5.4   | 11.6  | 14.3  | 17.0  | 19.6  | 16.1  | 11.6   | 0.0 | 100.0   |
| Female     | n   | 0   | 0     | 0     | 0     | 14    | 24    | 30    | 32    | 41    | 51    | 40     | 0   | 232     |
|            | %   | 0.0 | 0.0   | 0.0   | 0.0   | 6.o   | 10.3  | 12.9  | 13.8  | 17.7  | 22.0  | 17.2   | 0.0 | 100.0   |
| Gender X   | n   | 0   | 0     | 0     | 0     | 0     | 0     | 0     | 0     | 0     | 0     | 0      | 0   | 0       |
|            | %   | 0.0 | 0.0   | 0.0   | 0.0   | 0.0   | 0.0   | 0.0   | 0.0   | 0.0   | 0.0   | 0.0    | 0.0 | 0.0     |
| Total      | n   | 0   | 2     | 1     | 2     | 20    | 37    | 46    | 51    | 63    | 69    | 53     | 0   | 344     |
|            | %   | 0.0 | 0.6   | 0.3   | 0.6   | 5.8   | 10.8  | 13.4  | 14.8  | 18.3  | 20.1  | 15.4   | 0.0 | 100.0   |
| Score Ran  | ges | 0-9 | 10-19 | 20-29 | 30-39 | 40-53 | 54-60 | 61-69 | 70-74 | 75-82 | 83-91 | 92-100 | N/A | Max 100 |

For privacy reasons, a gender with less than 5 students assessed has been assigned to the category of NR (Not Reported).

| Summary Statistics: |      |  |  |  |  |  |
|---------------------|------|--|--|--|--|--|
| Mean                | 75.5 |  |  |  |  |  |
| Std Dev             | 15   |  |  |  |  |  |
| Median              | B+   |  |  |  |  |  |

Gender X numbers are too low for a graph to be meaningful