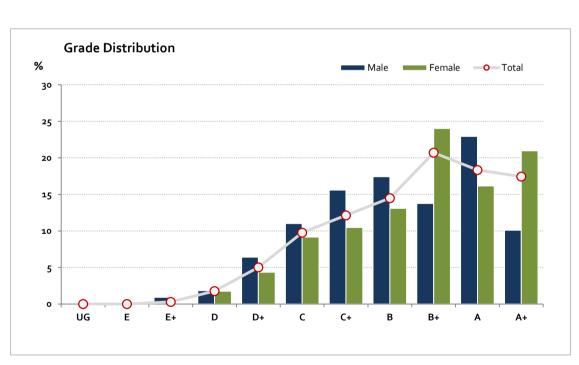

#### Graded Assessment 2 COURSEWORK UNIT 4 2018

Table of Grade Distribution by Gender

| Grade     |     | UG  | E     | E+    | D     | D+    | С     | C+    | В     | B+    | Α     | A+     | NR  | Total   |
|-----------|-----|-----|-------|-------|-------|-------|-------|-------|-------|-------|-------|--------|-----|---------|
| Male      | n   | 0   | 0     | 1     | 2     | 7     | 12    | 17    | 19    | 15    | 25    | 11     | 0   | 109     |
|           | %   | 0.0 | 0.0   | 0.9   | 1.8   | 6.4   | 11.0  | 15.6  | 17.4  | 13.8  | 22.9  | 10.1   | 0.0 | 100.0   |
| Female    | n   | 0   | 0     | 0     | 4     | 10    | 21    | 24    | 30    | 55    | 37    | 48     | 0   | 229     |
|           | %   | 0.0 | 0.0   | 0.0   | 1.7   | 4.4   | 9.2   | 10.5  | 13.1  | 24.0  | 16.2  | 21.0   | 0.0 | 100.0   |
| Gender X  | n   | 0   | 0     | 0     | 0     | 0     | 0     | 0     | 0     | 0     | 0     | 0      | 0   | 0       |
|           | %   | 0.0 | 0.0   | 0.0   | 0.0   | 0.0   | 0.0   | 0.0   | 0.0   | 0.0   | 0.0   | 0.0    | 0.0 | 0.0     |
| Total     | n   | 0   | 0     | 1     | 6     | 17    | 33    | 41    | 49    | 70    | 62    | 59     | 0   | 338     |
|           | %   | 0.0 | 0.0   | 0.3   | 1.8   | 5.0   | 9.8   | 12.1  | 14.5  | 20.7  | 18.3  | 17.5   | 0.0 | 100.0   |
| Score Ran | ges | 0-9 | 10-19 | 20-29 | 30-42 | 43-52 | 53-61 | 62-68 | 69-75 | 76-83 | 84-91 | 92-100 | N/A | Max 100 |

For privacy reasons, a gender with less than 5 students assessed has been assigned to the category of NR (Not Reported).

| Summary Statistics: |      |  |  |  |  |  |
|---------------------|------|--|--|--|--|--|
| Mean                | 76.5 |  |  |  |  |  |
| Std Dev             | 15   |  |  |  |  |  |
| Median              | B+   |  |  |  |  |  |

Gender X numbers are too low for a graph to be meaningful